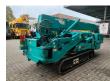

## **Beschreibung**

Maeda MC 305 CRME-2.

Year: 2009. Hours: 1965. Weight: 3770 kg. CE Machine. Capacity: 2.93 Ton. Diesel + Electric. 4 point outriggers. 2.93 Tons hookblock. Jip 0.3 Ton.

Jip 0.3 Ton. UC: 70%.

Max height under hook: 12.6 meter.

Max radius: 12.16 meter.

ID NR: 251.

The General Terms and Conditions of Heinhuis are applicable to all adverts, offers and quotations by Heinhuis, all agreements entered into by Heinhuis and the negotiations preceding them. By any form of response you accept the applicability of the General Terms and Conditions of Heinhuis and you declare that you have taken note of these General Terms and Conditions. Our prices are export netto prices.