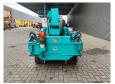

## **Beschreibung**

Maeda MC 305 CRME-2.

Year: 2009. Hours: 1965. Weight: 3770 kg. CE Machine. Capacity: 2.93 Ton. Diesel + Electric. 4 point outriggers. 2.93 Tons hookblock. Jip 0.3 Ton.

Jip 0.3 Ton. UC: 70%.

Max height under hook: 12.6 meter.

Max radius: 12.16 meter.

ID NR: 251.

The General Terms and Conditions of Heinhuis are applicable to all adverts, offers and quotations by Heinhuis, all agreements entered into by Heinhuis and the negotiations preceding them. By any form of response you accept the applicability of the General Terms and Conditions of Heinhuis and you declare that you have taken note of these General Terms and Conditions. Our prices are export netto prices.