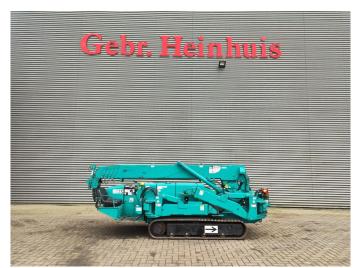

## Maeda MC 305 CRME-2

## **Beschreibung**

Maeda MC 305 CRME-2.

Year: 2009. Hours: 1965. Weight: 3770 kg. CE Machine. Capacity: 2.93 Ton. Diesel + Electric. 4 point outriggers. 2.93 Tons hookblock. Jip 0.3 Ton.

Jip 0.3 Ton. UC: 70%.

Max height under hook: 12.6 meter.

Max radius: 12.16 meter.

ID NR: 251.

The General Terms and Conditions of Heinhuis are applicable to all adverts, offers and quotations by Heinhuis, all agreements entered into by Heinhuis and the negotiations preceding them. By any form of response you accept the applicability of the General Terms and Conditions of Heinhuis and you declare that you have taken note of these General Terms and Conditions. Our prices are export netto prices.