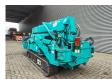

## Maeda MC 305 CRME-2

## **Beschreibung**

Maeda MC 305 CRME-2.

Year: 2009. Hours: 1965. Weight: 3770 kg. CE Machine. Capacity: 2.93 Ton. Diesel + Electric. 4 point outriggers. 2.93 Tons hookblock. Jip 0.3 Ton.

Jip 0.3 Ton. UC: 70%.

Max height under hook: 12.6 meter.

Max radius: 12.16 meter.

ID NR: 251.

The General Terms and Conditions of Heinhuis are applicable to all adverts, offers and quotations by Heinhuis, all agreements entered into by Heinhuis and the negotiations preceding them. By any form of response you accept the applicability of the General Terms and Conditions of Heinhuis and you declare that you have taken note of these General Terms and Conditions. Our prices are export netto prices.