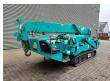

## Maeda MC 305 CRME-2

## **Beschreibung**

Maeda MC 305 CRME-2.

Year: 2009. Hours: 1965. Weight: 3770 kg. CE Machine. Capacity: 2.93 Ton. Diesel + Electric. 4 point outriggers. 2.93 Tons hookblock. Jip 0.3 Ton.

Jip 0.3 Ton. UC: 70%.

Max height under hook: 12.6 meter.

Max radius: 12.16 meter.

ID NR: 251.

The General Terms and Conditions of Heinhuis are applicable to all adverts, offers and quotations by Heinhuis, all agreements entered into by Heinhuis and the negotiations preceding them. By any form of response you accept the applicability of the General Terms and Conditions of Heinhuis and you declare that you have taken note of these General Terms and Conditions. Our prices are export netto prices.