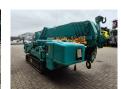

## **Beschreibung**

Maeda MC 305 CRME-2.

Year: 2009. Hours: 1965. Weight: 3770 kg. CE Machine. Capacity: 2.93 Ton. Diesel + Electric. 4 point outriggers. 2.93 Tons hookblock. Jip 0.3 Ton.

Jip 0.3 Ton. UC: 70%.

Max height under hook: 12.6 meter.

Max radius: 12.16 meter.

ID NR: 251.

The General Terms and Conditions of Heinhuis are applicable to all adverts, offers and quotations by Heinhuis, all agreements entered into by Heinhuis and the negotiations preceding them. By any form of response you accept the applicability of the General Terms and Conditions of Heinhuis and you declare that you have taken note of these General Terms and Conditions. Our prices are export netto prices.