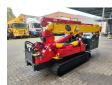

## **UNIC URW 376 CDMER**

## **Beschreibung**

Unic URW 376 CDMER.

Year: 2007. Hours: 3191. Weight: 4000 kg. CE Machine. Capacity: 2.9 Ton. Jip: 700 kg. Diesel + Electric. 4 point outriggers.

2.9 Tons hookblock + extra hookblock. Max height under hook: 15 meter.

Max radius: 14.61 meter.

UC: 70%.

ID NR: 184.

The General Terms and Conditions of Heinhuis are applicable to all adverts, offers and quotations by Heinhuis, all agreements entered into by Heinhuis and the negotiations preceding them. By any form of response you accept the applicability of the General Terms and Conditions of Heinhuis and you declare that you have taken note of these General Terms and Conditions. Our prices are export netto prices.