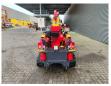

## **UNIC URW 376 CDMER**

## **Beschreibung**

Unic URW 376 CDMER.

Year: 2007. Hours: 3191. Weight: 4000 kg. CE Machine. Capacity: 2.9 Ton. Jip: 700 kg. Diesel + Electric. 4 point outriggers.

2.9 Tons hookblock + extra hookblock. Max height under hook: 15 meter.

Max radius: 14.61 meter.

UC: 70%.

ID NR: 184.

The General Terms and Conditions of Heinhuis are applicable to all adverts, offers and quotations by Heinhuis, all agreements entered into by Heinhuis and the negotiations preceding them. By any form of response you accept the applicability of the General Terms and Conditions of Heinhuis and you declare that you have taken note of these General Terms and Conditions. Our prices are export netto prices.