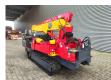

## **UNIC URW 376 CDMER**

## **Beschreibung**

Unic URW 376 CDMER.

Year: 2007. Hours: 3191. Weight: 4000 kg. CE Machine. Capacity: 2.9 Ton. Jip: 700 kg. Diesel + Electric. 4 point outriggers.

2.9 Tons hookblock + extra hookblock. Max height under hook: 15 meter.

Max radius: 14.61 meter.

UC: 70%.

ID NR: 184.

The General Terms and Conditions of Heinhuis are applicable to all adverts, offers and quotations by Heinhuis, all agreements entered into by Heinhuis and the negotiations preceding them. By any form of response you accept the applicability of the General Terms and Conditions of Heinhuis and you declare that you have taken note of these General Terms and Conditions. Our prices are export netto prices.