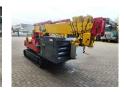

## **UNIC URW 376 CDMER**

## **Beschreibung**

Unic URW 376 CDMER.

Year: 2007. Hours: 3191. Weight: 4000 kg. CE Machine. Capacity: 2.9 Ton. Jip: 700 kg. Diesel + Electric. 4 point outriggers.

2.9 Tons hookblock + extra hookblock. Max height under hook: 15 meter.

Max radius: 14.61 meter.

UC: 70%.

ID NR: 184.

The General Terms and Conditions of Heinhuis are applicable to all adverts, offers and quotations by Heinhuis, all agreements entered into by Heinhuis and the negotiations preceding them. By any form of response you accept the applicability of the General Terms and Conditions of Heinhuis and you declare that you have taken note of these General Terms and Conditions. Our prices are export netto prices.