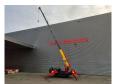

## **UNIC URW 376 CDMER**

## **Beschreibung**

Unic URW 376 CDMER.

Year: 2007. Hours: 3191. Weight: 4000 kg. CE Machine. Capacity: 2.9 Ton. Jip: 700 kg. Diesel + Electric. 4 point outriggers.

2.9 Tons hookblock + extra hookblock. Max height under hook: 15 meter.

Max radius: 14.61 meter.

UC: 70%.

ID NR: 184.

The General Terms and Conditions of Heinhuis are applicable to all adverts, offers and quotations by Heinhuis, all agreements entered into by Heinhuis and the negotiations preceding them. By any form of response you accept the applicability of the General Terms and Conditions of Heinhuis and you declare that you have taken note of these General Terms and Conditions. Our prices are export netto prices.