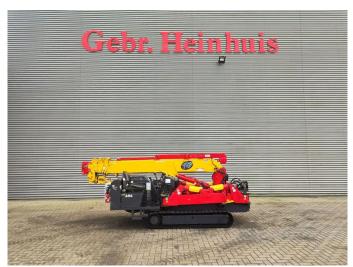

## **UNIC URW 376 CDMER**

## **Beschreibung**

Unic URW 376 CDMER.

Year: 2007. Hours: 3191. Weight: 4000 kg. CE Machine. Capacity: 2.9 Ton. Jip: 700 kg. Diesel + Electric. 4 point outriggers.

2.9 Tons hookblock + extra hookblock. Max height under hook: 15 meter.

Max radius: 14.61 meter.

UC: 70%.

ID NR: 184.

The General Terms and Conditions of Heinhuis are applicable to all adverts, offers and quotations by Heinhuis, all agreements entered into by Heinhuis and the negotiations preceding them. By any form of response you accept the applicability of the General Terms and Conditions of Heinhuis and you declare that you have taken note of these General Terms and Conditions. Our prices are export netto prices.