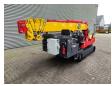

## **UNIC URW 376 CDMER**

## **Beschreibung**

Unic URW 376 CDMER.

Year: 2007. Hours: 3191. Weight: 4000 kg. CE Machine. Capacity: 2.9 Ton. Jip: 700 kg. Diesel + Electric. 4 point outriggers.

2.9 Tons hookblock + extra hookblock. Max height under hook: 15 meter.

Max radius: 14.61 meter.

UC: 70%.

ID NR: 184.

The General Terms and Conditions of Heinhuis are applicable to all adverts, offers and quotations by Heinhuis, all agreements entered into by Heinhuis and the negotiations preceding them. By any form of response you accept the applicability of the General Terms and Conditions of Heinhuis and you declare that you have taken note of these General Terms and Conditions. Our prices are export netto prices.