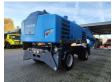

## Fuchs MHL 360 S5

## **Beschreibung**

Fuchs MHL 360 S5.

Year: 2019. Model year: 2020. Hours: 818. Weight: 45.500 kg. Max weight: 49.200 kg.

CE Machine.

190 KW Deutz TCD 7.8 L6 engine.

4 point outriggers.

Camera. Ad Blue.

Central greasing system. Hydr. elavating cabin. Airconditioning. Joytsick steering.

3th and 4th hydr. functions. Boom: circa 9850 mm. Stick: circa 7850 mm. Tyres: 12.00-24 90%.

HGT 800 Liter rotated 5 shell grab.

German Machine!

Like New!

ID NR: 399.

The General Terms and Conditions of Heinhuis are applicable to all adverts, offers and quotations by Heinhuis, all agreements entered into by Heinhuis and the negotiations preceding them. By any form of response you accept the applicability of the General Terms and Conditions of Heinhuis and you declare that you have taken note of these General Terms and Conditions. Our prices are export netto prices.