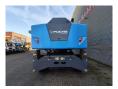

## Fuchs MHL 360 S5

## **Beschreibung**

Fuchs MHL 360 S5.

Year: 2019. Model year: 2020. Hours: 818. Weight: 45.500 kg. Max weight: 49.200 kg.

CE Machine.

190 KW Deutz TCD 7.8 L6 engine.

4 point outriggers.

Camera. Ad Blue.

Central greasing system. Hydr. elavating cabin. Airconditioning. Joytsick steering.