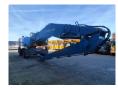

## Fuchs MHL 360 S5

## **Beschreibung**

Fuchs MHL 360 S5.

Year: 2019. Model year: 2020. Hours: 818. Weight: 45.500 kg. Max weight: 49.200 kg.

CE Machine.

190 KW Deutz TCD 7.8 L6 engine.

4 point outriggers.

Camera. Ad Blue.

Central greasing system. Hydr. elavating cabin. Airconditioning. Joytsick steering.

3th and 4th hydr. functions. Boom: circa 9850 mm. Stick: circa 7850 mm. Tyres: 12.00-24 90%.

HGT 800 Liter rotated 5 shell grab.

German Machine!

Like New!

ID NR: 399.

The General Terms and Conditions of Heinhuis are applicable to all adverts, offers and quotations by Heinhuis, all agreements entered into by Heinhuis and the negotiations preceding them. By any form of response you accept the applicability of the General Terms and Conditions of Heinhuis and you declare that you have taken note of these General Terms and Conditions. Our prices are export netto prices.