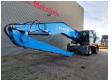

## Fuchs MHL 360 S5

## **Beschreibung**

Fuchs MHL 360 S5.

Year: 2019. Model year: 2020. Hours: 818. Weight: 45.500 kg. Max weight: 49.200 kg.

CE Machine.

190 KW Deutz TCD 7.8 L6 engine.

4 point outriggers.

Camera. Ad Blue.

Central greasing system. Hydr. elavating cabin. Airconditioning. Joytsick steering.

3th and 4th hydr. functions. Boom: circa 9850 mm. Stick: circa 7850 mm. Tyres: 12.00-24 90%.

HGT 800 Liter rotated 5 shell grab.

German Machine!

Like New!

ID NR: 399.

The General Terms and Conditions of Heinhuis are applicable to all adverts, offers and quotations by Heinhuis, all agreements entered into by Heinhuis and the negotiations preceding them. By any form of response you accept the applicability of the General Terms and Conditions of Heinhuis and you declare that you have taken note of these General Terms and Conditions. Our prices are export netto prices.