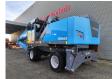

## Fuchs MHL 360 S5

## **Beschreibung**

Fuchs MHL 360 S5.

Year: 2019. Model year: 2020. Hours: 818. Weight: 45.500 kg. Max weight: 49.200 kg.

CE Machine.

190 KW Deutz TCD 7.8 L6 engine.

4 point outriggers.

Camera. Ad Blue.

Central greasing system. Hydr. elavating cabin. Airconditioning. Joytsick steering.

3th and 4th hydr. functions. Boom: circa 9850 mm. Stick: circa 7850 mm. Tyres: 12.00-24 90%.

HGT 800 Liter rotated 5 shell grab.

German Machine!

Like New!

ID NR: 399.

The General Terms and Conditions of Heinhuis are applicable to all adverts, offers and quotations by Heinhuis, all agreements entered into by Heinhuis and the negotiations preceding them. By any form of response you accept the applicability of the General Terms and Conditions of Heinhuis and you declare that you have taken note of these General Terms and Conditions. Our prices are export netto prices.