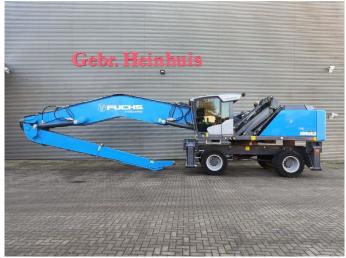

## Fuchs MHL 360 S5

## **Beschreibung**

Fuchs MHL 360 S5.

Year: 2019. Model year: 2020. Hours: 818. Weight: 45.500 kg. Max weight: 49.200 kg.

CE Machine.

190 KW Deutz TCD 7.8 L6 engine.

4 point outriggers.

Camera. Ad Blue.

Central greasing system. Hydr. elavating cabin. Airconditioning. Joytsick steering.

3th and 4th hydr. functions. Boom: circa 9850 mm. Stick: circa 7850 mm. Tyres: 12.00-24 90%.

HGT 800 Liter rotated 5 shell grab.

German Machine!

Like New!

ID NR: 399.

The General Terms and Conditions of Heinhuis are applicable to all adverts, offers and quotations by Heinhuis, all agreements entered into by Heinhuis and the negotiations preceding them. By any form of response you accept the applicability of the General Terms and Conditions of Heinhuis and you declare that you have taken note of these General Terms and Conditions. Our prices are export netto prices.