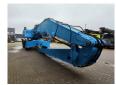

## **Beschreibung**

Fuchs MHL 360.

Year: 2006. Hours: 4614. Weight: 44.000 kg. Max weight: 45.000 kg.

CE Machine. Axle load: 1: 25.000 kg. 2: 25.000 kg.

186 KW Deutz BF6M 1013 FC engine.

4 point outriggers.

Camera.

Central greasing system. Hydr. elavating cabin. Airconditioning.

3th and 4th hydr. functions.

Boom: circa 9000 mm. Stick: circa 7900 mm. Tyres: 12.00-24 90%.

German Machine!

ID NR: 395.

The General Terms and Conditions of Heinhuis are applicable to all adverts, offers and quotations by Heinhuis, all agreements entered into by Heinhuis and the negotiations preceding them. By any form of response you accept the applicability of the General Terms and Conditions of Heinhuis and you declare that you have taken note of these General Terms and Conditions. Our prices are export netto prices.