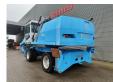

## Fuchs MHL 360 4600 Original Hours!

## **Beschreibung**

Fuchs MHL 360.

Year: 2006. Hours: 4614. Weight: 44.000 kg. Max weight: 45.000 kg.

CE Machine. Axle load: 1: 25.000 kg. 2: 25.000 kg.

186 KW Deutz BF6M 1013 FC engine.

4 point outriggers.

Camera.

Central greasing system. Hydr. elavating cabin. Airconditioning.

3th and 4th hydr. functions.

Boom: circa 9000 mm. Stick: circa 7900 mm. Tyres: 12.00-24 90%.

German Machine!

ID NR: 395.

The General Terms and Conditions of Heinhuis are applicable to all adverts, offers and quotations by Heinhuis, all agreements entered into by Heinhuis and the negotiations preceding them. By any form of response you accept the applicability of the General Terms and Conditions of Heinhuis and you declare that you have taken note of these General Terms and Conditions. Our prices are export netto prices.