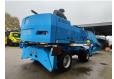

## **Beschreibung**

Fuchs MHL 360.

Year: 2006. Hours: 4614. Weight: 44.000 kg. Max weight: 45.000 kg.

CE Machine. Axle load: 1: 25.000 kg. 2: 25.000 kg.

186 KW Deutz BF6M 1013 FC engine.

4 point outriggers.

Camera.

Central greasing system. Hydr. elavating cabin. Airconditioning.

3th and 4th hydr. functions.

Boom: circa 9000 mm. Stick: circa 7900 mm. Tyres: 12.00-24 90%.

German Machine!

ID NR: 395.

The General Terms and Conditions of Heinhuis are applicable to all adverts, offers and quotations by Heinhuis, all agreements entered into by Heinhuis and the negotiations preceding them. By any form of response you accept the applicability of the General Terms and Conditions of Heinhuis and you declare that you have taken note of these General Terms and Conditions. Our prices are export netto prices.