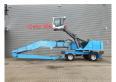

## Fuchs MHL 360 4600 Original Hours!

## **Beschreibung**

Fuchs MHL 360.

Year: 2006. Hours: 4614. Weight: 44.000 kg. Max weight: 45.000 kg.

CE Machine. Axle load: 1: 25.000 kg. 2: 25.000 kg.

186 KW Deutz BF6M 1013 FC engine.

4 point outriggers.

Camera.

Central greasing system. Hydr. elavating cabin. Airconditioning.

3th and 4th hydr. functions.

Boom: circa 9000 mm. Stick: circa 7900 mm. Tyres: 12.00-24 90%.

German Machine!

ID NR: 395.

The General Terms and Conditions of Heinhuis are applicable to all adverts, offers and quotations by Heinhuis, all agreements entered into by Heinhuis and the negotiations preceding them. By any form of response you accept the applicability of the General Terms and Conditions of Heinhuis and you declare that you have taken note of these General Terms and Conditions. Our prices are export netto prices.