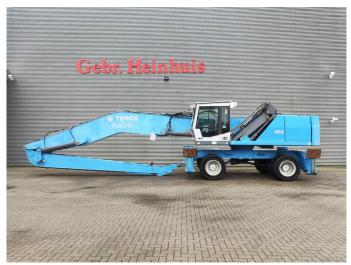

## Fuchs MHL 360 4600 Original Hours!

## **Beschreibung**

Fuchs MHL 360.

Year: 2006. Hours: 4614. Weight: 44.000 kg. Max weight: 45.000 kg.

CE Machine. Axle load: 1: 25.000 kg. 2: 25.000 kg.

186 KW Deutz BF6M 1013 FC engine.

4 point outriggers.

Camera.

Central greasing system. Hydr. elavating cabin. Airconditioning.

3th and 4th hydr. functions.

Boom: circa 9000 mm. Stick: circa 7900 mm. Tyres: 12.00-24 90%.

German Machine!

ID NR: 395.

The General Terms and Conditions of Heinhuis are applicable to all adverts, offers and quotations by Heinhuis, all agreements entered into by Heinhuis and the negotiations preceding them. By any form of response you accept the applicability of the General Terms and Conditions of Heinhuis and you declare that you have taken note of these General Terms and Conditions. Our prices are export netto prices.