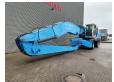

## Fuchs MHL 360 4600 Original Hours!

## **Beschreibung**

Fuchs MHL 360.

Year: 2006. Hours: 4614. Weight: 44.000 kg. Max weight: 45.000 kg.

CE Machine. Axle load: 1: 25.000 kg. 2: 25.000 kg.

186 KW Deutz BF6M 1013 FC engine.

4 point outriggers.

Camera.

Central greasing system. Hydr. elavating cabin. Airconditioning.

3th and 4th hydr. functions.

Boom: circa 9000 mm. Stick: circa 7900 mm. Tyres: 12.00-24 90%.

German Machine!

ID NR: 395.

The General Terms and Conditions of Heinhuis are applicable to all adverts, offers and quotations by Heinhuis, all agreements entered into by Heinhuis and the negotiations preceding them. By any form of response you accept the applicability of the General Terms and Conditions of Heinhuis and you declare that you have taken note of these General Terms and Conditions. Our prices are export netto prices.