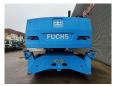

## Fuchs MHL 360 4600 Original Hours!

## **Beschreibung**

Fuchs MHL 360.

Year: 2006. Hours: 4614. Weight: 44.000 kg. Max weight: 45.000 kg.

CE Machine. Axle load: 1: 25.000 kg. 2: 25.000 kg.

186 KW Deutz BF6M 1013 FC engine.

4 point outriggers.