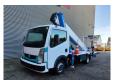

## Renault Maxity 130 DXI Palfinger P260B

## **Beschreibung**

Renault Maxity 130 DXI.

Year: 2010. Milage: 41.667 km.

Manual gearbox 5 gears. Max weight: 3500 kg.

Axle load: 1: 1750 kg. 2: 2200 kg. 3 Persons. Radio CD.

Electrical operated windows. Wheelbase: 2950 mm. Tyres: 195/70R15 80%. Palfinger P260B.

Year: 2010.

Max working presure: 190 bar. Max lateral force: 400 N. Max wind speed: 12,5 m/s.

Max capacity basket: 200 kg / 2 persons + 40 kg.

Max permitted tilt: 5 degree.

4 point outriggers. Rotated basket.

Electrical function in basket. Max working height: 26 meter.

ID NR: 193.

The General Terms and Conditions of Heinhuis are applicable to all adverts, offers and quotations by Heinhuis, all agreements entered into by Heinhuis and the negotiations preceding them. By any form of response you accept the applicability of the General Terms and Conditions of Heinhuis and you declare that you have taken note of these General Terms and Conditions. Our prices are export netto prices.