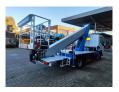

## Renault Maxity 130 DXI Palfinger P260B

## **Beschreibung**

Renault Maxity 130 DXI.

Year: 2010. Milage: 41.667 km.

Manual gearbox 5 gears. Max weight: 3500 kg.

Axle load: 1: 1750 kg. 2: 2200 kg. 3 Persons. Radio CD.

Electrical operated windows. Wheelbase: 2950 mm. Tyres: 195/70R15 80%. Palfinger P260B.

Year: 2010.

Max working presure: 190 bar. Max lateral force: 400 N. Max wind speed: 12,5 m/s.

Max capacity basket: 200 kg / 2 persons + 40 kg.

Max permitted tilt: 5 degree.

4 point outriggers. Rotated basket.

Electrical function in basket. Max working height: 26 meter.

ID NR: 193.

The General Terms and Conditions of Heinhuis are applicable to all adverts, offers and quotations by Heinhuis, all agreements entered into by Heinhuis and the negotiations preceding them. By any form of response you accept the applicability of the General Terms and Conditions of Heinhuis and you declare that you have taken note of these General Terms and Conditions. Our prices are export netto prices.