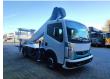

## Renault Maxity 130 DXI Palfinger P260B

## **Beschreibung**

Renault Maxity 130 DXI.

Year: 2010. Milage: 41.667 km.

Manual gearbox 5 gears. Max weight: 3500 kg.

Axle load: 1: 1750 kg. 2: 2200 kg. 3 Persons. Radio CD.

Electrical operated windows. Wheelbase: 2950 mm. Tyres: 195/70R15 80%. Palfinger P260B.

Year: 2010.

Max working presure: 190 bar. Max lateral force: 400 N. Max wind speed: 12,5 m/s.

Max capacity basket: 200 kg / 2 persons + 40 kg.

Max permitted tilt: 5 degree.

4 point outriggers. Rotated basket.

Electrical function in basket. Max working height: 26 meter.

ID NR: 193.

The General Terms and Conditions of Heinhuis are applicable to all adverts, offers and quotations by Heinhuis, all agreements entered into by Heinhuis and the negotiations preceding them. By any form of response you accept the applicability of the General Terms and Conditions of Heinhuis and you declare that you have taken note of these General Terms and Conditions. Our prices are export netto prices.