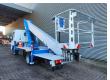

Year: 2010.

Max working presure: 190 bar. Max lateral force: 400 N. Max wind speed: 12,5 m/s.

Max capacity basket: 200 kg / 2 persons + 40 kg.

Max permitted tilt: 5 degree.

4 point outriggers. Rotated basket.

Electrical function in basket. Max working height: 26 meter.

ID NR: 193.

The General Terms and Conditions of Heinhuis are applicable to all adverts, offers and quotations by Heinhuis, all agreements entered into by Heinhuis and the negotiations preceding them. By any form of response you accept the applicability of the General Terms and Conditions of Heinhuis and you declare that you have taken note of these General Terms and Conditions. Our prices are export netto prices.