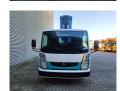

## Renault Maxity 130 DXI Palfinger P260B

## **Beschreibung**

Renault Maxity 130 DXI.

Year: 2010. Milage: 41.667 km.

Manual gearbox 5 gears. Max weight: 3500 kg.

Axle load: 1: 1750 kg. 2: 2200 kg. 3 Persons. Radio CD.

Electrical operated windows. Wheelbase: 2950 mm. Tyres: 195/70R15 80%. Palfinger P260B.