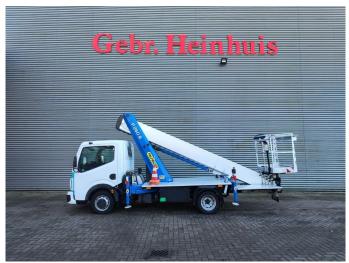

## Renault Maxity 130 DXI Palfinger P260B

## **Beschreibung**

Renault Maxity 130 DXI.

Year: 2010. Milage: 41.667 km.

Manual gearbox 5 gears. Max weight: 3500 kg.

Axle load: 1: 1750 kg. 2: 2200 kg. 3 Persons. Radio CD.

Electrical operated windows. Wheelbase: 2950 mm. Tyres: 195/70R15 80%. Palfinger P260B.

Year: 2010.

Max working presure: 190 bar. Max lateral force: 400 N. Max wind speed: 12,5 m/s.

Max capacity basket: 200 kg / 2 persons + 40 kg.

Max permitted tilt: 5 degree.

4 point outriggers. Rotated basket.

Electrical function in basket. Max working height: 26 meter.

ID NR: 193.

The General Terms and Conditions of Heinhuis are applicable to all adverts, offers and quotations by Heinhuis, all agreements entered into by Heinhuis and the negotiations preceding them. By any form of response you accept the applicability of the General Terms and Conditions of Heinhuis and you declare that you have taken note of these General Terms and Conditions. Our prices are export netto prices.