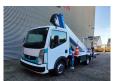

## Palfinger P260B Renault Maxity 130 DXI

## **Beschreibung**

Renault Maxity 130 DXI.

Year: 2010. Milage: 41.667 km.

Manual gearbox 5 gears. Max weight: 3500 kg.

Axle load: 1: 1750 kg. 2: 2200 kg. 3 Persons. Radio CD.

Electrical operated windows. Wheelbase: 2950 mm. Tyres: 195/70R15 80%. Palfinger P260B.

Year: 2010.

Max working presure: 190 bar. Max lateral force: 400 N. Max wind speed: 12,5 m/s.

Max capacity basket: 200 kg / 2 persons + 40 kg.

Max permitted tilt: 5 degree.

4 point outriggers. Rotated basket.

Electrical function in basket. Max working height: 26 meter.

ID NR: 193.

The General Terms and Conditions of Heinhuis are applicable to all adverts, offers and quotations by Heinhuis, all agreements entered into by Heinhuis and the negotiations preceding them. By any form of response you accept the applicability of the General Terms and Conditions of Heinhuis and you declare that you have taken note of these General Terms and Conditions. Our prices are export netto prices.