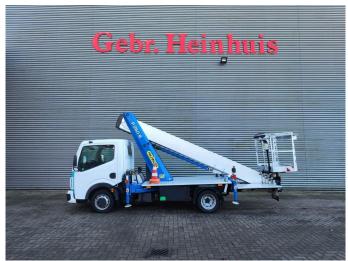

## Palfinger P260B Renault Maxity 130 DXI

## **Beschreibung**

Renault Maxity 130 DXI.

Year: 2010. Milage: 41.667 km.

Manual gearbox 5 gears. Max weight: 3500 kg.

Axle load: 1: 1750 kg. 2: 2200 kg. 3 Persons. Radio CD.

Electrical operated windows. Wheelbase: 2950 mm. Tyres: 195/70R15 80%. Palfinger P260B.

Year: 2010.

Max working presure: 190 bar. Max lateral force: 400 N. Max wind speed: 12,5 m/s.

Max capacity basket: 200 kg / 2 persons + 40 kg.

Max permitted tilt: 5 degree.

4 point outriggers. Rotated basket.

Electrical function in basket. Max working height: 26 meter.

ID NR: 193.

The General Terms and Conditions of Heinhuis are applicable to all adverts, offers and quotations by Heinhuis, all agreements entered into by Heinhuis and the negotiations preceding them. By any form of response you accept the applicability of the General Terms and Conditions of Heinhuis and you declare that you have taken note of these General Terms and Conditions. Our prices are export netto prices.