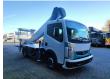

## Palfinger P260B Renault Maxity 130 DXI

## **Beschreibung**

Renault Maxity 130 DXI.

Year: 2010. Milage: 41.667 km.

Manual gearbox 5 gears. Max weight: 3500 kg.

Axle load: 1: 1750 kg. 2: 2200 kg. 3 Persons. Radio CD.

Electrical operated windows. Wheelbase: 2950 mm. Tyres: 195/70R15 80%. Palfinger P260B.

Year: 2010.

Max working presure: 190 bar. Max lateral force: 400 N. Max wind speed: 12,5 m/s.

Max capacity basket: 200 kg / 2 persons + 40 kg.

Max permitted tilt: 5 degree.

4 point outriggers. Rotated basket.

Electrical function in basket. Max working height: 26 meter.

ID NR: 193.

The General Terms and Conditions of Heinhuis are applicable to all adverts, offers and quotations by Heinhuis, all agreements entered into by Heinhuis and the negotiations preceding them. By any form of response you accept the applicability of the General Terms and Conditions of Heinhuis and you declare that you have taken note of these General Terms and Conditions. Our prices are export netto prices.