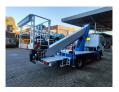

## Palfinger P260B Renault Maxity 130 DXI

## **Beschreibung**

Renault Maxity 130 DXI.

Year: 2010. Milage: 41.667 km.

Manual gearbox 5 gears. Max weight: 3500 kg.

Axle load: 1: 1750 kg. 2: 2200 kg. 3 Persons. Radio CD.

Electrical operated windows. Wheelbase: 2950 mm. Tyres: 195/70R15 80%. Palfinger P260B.

Year: 2010.

Max working presure: 190 bar. Max lateral force: 400 N. Max wind speed: 12,5 m/s.

Max capacity basket: 200 kg / 2 persons + 40 kg.

Max permitted tilt: 5 degree.

4 point outriggers. Rotated basket.

Electrical function in basket. Max working height: 26 meter.

ID NR: 193.

The General Terms and Conditions of Heinhuis are applicable to all adverts, offers and quotations by Heinhuis, all agreements entered into by Heinhuis and the negotiations preceding them. By any form of response you accept the applicability of the General Terms and Conditions of Heinhuis and you declare that you have taken note of these General Terms and Conditions. Our prices are export netto prices.