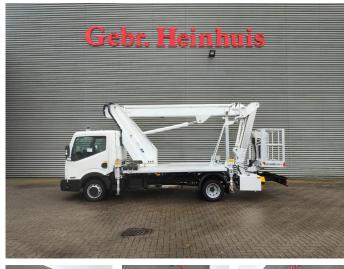

## Nissan Cabstar 35.12 NT400 Multitel MJ201

## Beschreibung

Nissan Cabstar 35.12 NT400.

Year: 2014. Milage: 54.822 km. Manual gearbox 5 gears. Max weight: 3500 kg. Axle load: 1: 1750 kg. 2: 2200 kg. 3 Persons. Electrical operated windows. Radio CD. Wheelbase: 3400 mm. Tyres: 195/70R15 80%. Multitel MJ201. Year: 2014. Hours: 5261. Max wind speed: 12,5 m/s. Max permitted tilt: 1 degree. 4 point outriggers. Rotated basket. Electrical function in basket. Max capacity basket: 225 kg / 2 persons + 65 kg. Max lateral force: 400 N. Max working height: 20.1 meter. Max outreach: - Legs out: 8.8 meter. - Legs in: 6.35 meter.