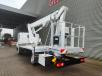

## Nissan Cabstar 35.12 NT400 Multitel MJ201

## Beschreibung

Nissan Cabstar 35.12 NT400.

Year: 2014. Milage: 54.822 km. Manual gearbox 5 gears. Max weight: 3500 kg. Axle load: 1: 1750 kg. 2: 2200 kg. 3 Persons. Electrical operated windows. Radio CD. Wheelbase: 3400 mm. Tyres: 195/70R15 80%. Multitel MJ201. Year: 2014. Hours: 5261. Max wind speed: 12,5 m/s. Max permitted tilt: 1 degree. 4 point outriggers. Rotated basket. Electrical function in basket. Max capacity basket: 225 kg / 2 persons + 65 kg. Max lateral force: 400 N. Max working height: 20.1 meter. Max outreach: - Legs out: 8.8 meter. - Legs in: 6.35 meter.