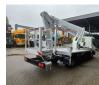

## Nissan Cabstar 35.12 NT400 Multitel MJ201

## Beschreibung

Nissan Cabstar 35.12 NT400.

Year: 2014. Milage: 54.822 km. Manual gearbox 5 gears. Max weight: 3500 kg. Axle load: 1: 1750 kg. 2: 2200 kg. 3 Persons. Electrical operated windows. Radio CD. Wheelbase: 3400 mm. Tyres: 195/70R15 80%. Multitel MJ201. Year: 2014. Hours: 5261. Max wind speed: 12,5 m/s. Max permitted tilt: 1 degree. 4 point outriggers. Rotated basket. Electrical function in basket. Max capacity basket: 225 kg / 2 persons + 65 kg. Max lateral force: 400 N. Max working height: 20.1 meter. Max outreach: - Legs out: 8.8 meter. - Legs in: 6.35 meter.