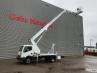

## Nissan Cabstar 35.12 NT400 Multitel MJ201

## Beschreibung

Nissan Cabstar 35.12 NT400.

Year: 2014. Milage: 54.822 km. Manual gearbox 5 gears. Max weight: 3500 kg. Axle load: 1: 1750 kg. 2: 2200 kg. 3 Persons. Electrical operated windows. Radio CD. Wheelbase: 3400 mm. Tyres: 195/70R15 80%. Multitel MJ201. Year: 2014. Hours: 5261. Max wind speed: 12,5 m/s. Max permitted tilt: 1 degree. 4 point outriggers. Rotated basket. Electrical function in basket. Max capacity basket: 225 kg / 2 persons + 65 kg. Max lateral force: 400 N. Max working height: 20.1 meter. Max outreach: - Legs out: 8.8 meter. - Legs in: 6.35 meter.