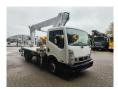

## Nissan Cabstar 35.12 NT400 Multitel MJ201

## Beschreibung

Nissan Cabstar 35.12 NT400.

Year: 2014. Milage: 54.822 km. Manual gearbox 5 gears. Max weight: 3500 kg. Axle load: 1: 1750 kg. 2: 2200 kg. 3 Persons. Electrical operated windows. Radio CD. Wheelbase: 3400 mm. Tyres: 195/70R15 80%. Multitel MJ201. Year: 2014. Hours: 5261. Max wind speed: 12,5 m/s. Max permitted tilt: 1 degree. 4 point outriggers. Rotated basket. Electrical function in basket. Max capacity basket: 225 kg / 2 persons + 65 kg. Max lateral force: 400 N. Max working height: 20.1 meter. Max outreach: - Legs out: 8.8 meter. - Legs in: 6.35 meter.