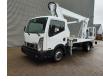

## Nissan Cabstar 35.12 NT400 Multitel MJ201

## Beschreibung

Nissan Cabstar 35.12 NT400.

Year: 2014. Milage: 54.822 km. Manual gearbox 5 gears. Max weight: 3500 kg. Axle load: 1: 1750 kg. 2: 2200 kg. 3 Persons. Electrical operated windows. Radio CD. Wheelbase: 3400 mm. Tyres: 195/70R15 80%. Multitel MJ201. Year: 2014. Hours: 5261. Max wind speed: 12,5 m/s. Max permitted tilt: 1 degree. 4 point outriggers. Rotated basket. Electrical function in basket. Max capacity basket: 225 kg / 2 persons + 65 kg. Max lateral force: 400 N. Max working height: 20.1 meter. Max outreach: - Legs out: 8.8 meter. - Legs in: 6.35 meter.