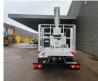

## Nissan Cabstar 35.12 NT400 Multitel MJ201

## Beschreibung

Nissan Cabstar 35.12 NT400.

Year: 2014. Milage: 54.822 km. Manual gearbox 5 gears. Max weight: 3500 kg. Axle load: 1: 1750 kg. 2: 2200 kg. 3 Persons. Electrical operated windows. Radio CD. Wheelbase: 3400 mm. Tyres: 195/70R15 80%. Multitel MJ201. Year: 2014. Hours: 5261. Max wind speed: 12,5 m/s. Max permitted tilt: 1 degree. 4 point outriggers. Rotated basket. Electrical function in basket. Max capacity basket: 225 kg / 2 persons + 65 kg. Max lateral force: 400 N. Max working height: 20.1 meter. Max outreach: - Legs out: 8.8 meter. - Legs in: 6.35 meter.