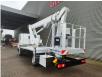

## Multitel MJ201 Nissan Cabstar 35.12 NT400

## Beschreibung

Nissan Cabstar 35.12 NT400.

Year: 2014. Milage: 54.822 km. Manual gearbox 5 gears. Max weight: 3500 kg. Axle load: 1: 1750 kg. 2: 2200 kg. 3 Persons. Electrical operated windows. Radio CD. Wheelbase: 3400 mm. Tyres: 195/70R15 80%. Multitel MJ201. Year: 2014. Hours: 5261. Max wind speed: 12,5 m/s. Max permitted tilt: 1 degree. 4 point outriggers. Rotated basket. Electrical function in basket. Max capacity basket: 225 kg / 2 persons + 65 kg. Max lateral force: 400 N. Max working height: 20.1 meter. Max outreach: - Legs out: 8.8 meter. - Legs in: 6.35 meter.