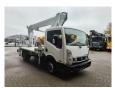

## Multitel MJ201 Nissan Cabstar 35.12 NT400

## Beschreibung

Nissan Cabstar 35.12 NT400.

Year: 2014. Milage: 54.822 km. Manual gearbox 5 gears. Max weight: 3500 kg. Axle load: 1: 1750 kg. 2: 2200 kg. 3 Persons. Electrical operated windows. Radio CD. Wheelbase: 3400 mm. Tyres: 195/70R15 80%. Multitel MJ201. Year: 2014. Hours: 5261. Max wind speed: 12,5 m/s. Max permitted tilt: 1 degree. 4 point outriggers. Rotated basket. Electrical function in basket. Max capacity basket: 225 kg / 2 persons + 65 kg. Max lateral force: 400 N. Max working height: 20.1 meter. Max outreach: - Legs out: 8.8 meter. - Legs in: 6.35 meter.