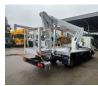

## Multitel MJ201 Nissan Cabstar 35.12 NT400

## Beschreibung

Nissan Cabstar 35.12 NT400.

Year: 2014. Milage: 54.822 km. Manual gearbox 5 gears. Max weight: 3500 kg. Axle load: 1: 1750 kg. 2: 2200 kg. 3 Persons. Electrical operated windows. Radio CD. Wheelbase: 3400 mm. Tyres: 195/70R15 80%. Multitel MJ201. Year: 2014. Hours: 5261. Max wind speed: 12,5 m/s. Max permitted tilt: 1 degree. 4 point outriggers. Rotated basket. Electrical function in basket. Max capacity basket: 225 kg / 2 persons + 65 kg. Max lateral force: 400 N. Max working height: 20.1 meter. Max outreach: - Legs out: 8.8 meter. - Legs in: 6.35 meter.