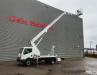

## Multitel MJ201 Nissan Cabstar 35.12 NT400

## Beschreibung

Nissan Cabstar 35.12 NT400.

Year: 2014. Milage: 54.822 km. Manual gearbox 5 gears. Max weight: 3500 kg. Axle load: 1: 1750 kg. 2: 2200 kg. 3 Persons. Electrical operated windows. Radio CD. Wheelbase: 3400 mm. Tyres: 195/70R15 80%. Multitel MJ201. Year: 2014. Hours: 5261. Max wind speed: 12,5 m/s. Max permitted tilt: 1 degree. 4 point outriggers. Rotated basket. Electrical function in basket. Max capacity basket: 225 kg / 2 persons + 65 kg. Max lateral force: 400 N. Max working height: 20.1 meter. Max outreach: - Legs out: 8.8 meter. - Legs in: 6.35 meter.