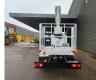

## Multitel MJ201 Nissan Cabstar 35.12 NT400

## Beschreibung

Nissan Cabstar 35.12 NT400.

Year: 2014. Milage: 54.822 km. Manual gearbox 5 gears. Max weight: 3500 kg. Axle load: 1: 1750 kg. 2: 2200 kg. 3 Persons. Electrical operated windows. Radio CD. Wheelbase: 3400 mm. Tyres: 195/70R15 80%. Multitel MJ201. Year: 2014. Hours: 5261. Max wind speed: 12,5 m/s. Max permitted tilt: 1 degree. 4 point outriggers. Rotated basket. Electrical function in basket. Max capacity basket: 225 kg / 2 persons + 65 kg. Max lateral force: 400 N. Max working height: 20.1 meter. Max outreach: - Legs out: 8.8 meter. - Legs in: 6.35 meter.