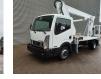

## Multitel MJ201 Nissan Cabstar 35.12 NT400

## Beschreibung

Nissan Cabstar 35.12 NT400.

Year: 2014. Milage: 54.822 km. Manual gearbox 5 gears. Max weight: 3500 kg. Axle load: 1: 1750 kg. 2: 2200 kg. 3 Persons. Electrical operated windows. Radio CD. Wheelbase: 3400 mm. Tyres: 195/70R15 80%. Multitel MJ201. Year: 2014. Hours: 5261. Max wind speed: 12,5 m/s. Max permitted tilt: 1 degree. 4 point outriggers. Rotated basket. Electrical function in basket. Max capacity basket: 225 kg / 2 persons + 65 kg. Max lateral force: 400 N. Max working height: 20.1 meter. Max outreach: - Legs out: 8.8 meter. - Legs in: 6.35 meter.