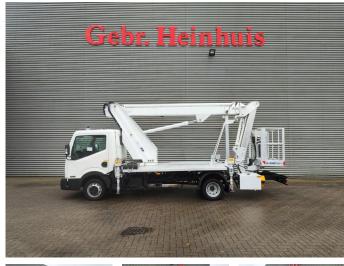

## Multitel MJ201 Nissan Cabstar 35.12 NT400

## Beschreibung

Nissan Cabstar 35.12 NT400.

Year: 2014. Milage: 54.822 km. Manual gearbox 5 gears. Max weight: 3500 kg. Axle load: 1: 1750 kg. 2: 2200 kg. 3 Persons. Electrical operated windows. Radio CD. Wheelbase: 3400 mm. Tyres: 195/70R15 80%. Multitel MJ201. Year: 2014. Hours: 5261. Max wind speed: 12,5 m/s. Max permitted tilt: 1 degree. 4 point outriggers. Rotated basket. Electrical function in basket. Max capacity basket: 225 kg / 2 persons + 65 kg. Max lateral force: 400 N. Max working height: 20.1 meter. Max outreach: - Legs out: 8.8 meter. - Legs in: 6.35 meter.