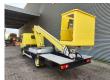

## Nissan Cabstar 35.13 Multitel 160 ALU

## **Beschreibung**

Nissan Cabstar 35.13.

Year: 2009.

Milage: 110.889 km. Manual gearbox 5 gears. Weight: 3340 kg. Max weight: 3500 kg.

Axle load: 1: 1750 kg. 2: 2200 kg. 3 Persons.

Electrical operated windows.

Radio CD.

Tyres: 195/70R15 70%. Multitel 160 ALU. Year: 2009.

Hours: 4613.

Max capacity basket: 200 kg / 2 persons + 40 kg.

Max lateral force: 400 N.
Max wind speed: 12,5 m/s.
Max permitted tilt: 1 degree.
4 point vertical outriggers.
Rotated isolated basket.

Max working height: 16.5 meter.

Max outreach: 6.7 meter.

German Car!

ID NR: 194.

The General Terms and Conditions of Heinhuis are applicable to all adverts, offers and quotations by Heinhuis, all agreements entered into by Heinhuis and the negotiations preceding them. By any form of response you accept the applicability of the General Terms and Conditions of Heinhuis and you declare that you have taken note of these General Terms and Conditions. Our prices are export netto prices.