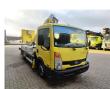

## Nissan Cabstar 35.13 Multitel 160 ALU

## **Beschreibung**

Nissan Cabstar 35.13.

Year: 2009.

Milage: 110.889 km. Manual gearbox 5 gears. Weight: 3340 kg. Max weight: 3500 kg.

Axle load: 1: 1750 kg. 2: 2200 kg. 3 Persons.

Electrical operated windows.

Max working height: 16.5 meter.

Max outreach: 6.7 meter.

German Car!

ID NR: 194.

The General Terms and Conditions of Heinhuis are applicable to all adverts, offers and quotations by Heinhuis, all agreements entered into by Heinhuis and the negotiations preceding them. By any form of response you accept the applicability of the General Terms and Conditions of Heinhuis and you declare that you have taken note of these General Terms and Conditions. Our prices are export netto prices.