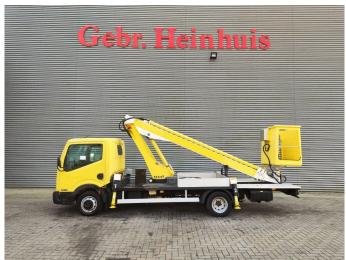

## Nissan Cabstar 35.13 Multitel 160 ALU

## **Beschreibung**

Nissan Cabstar 35.13.

Year: 2009.

Milage: 110.889 km. Manual gearbox 5 gears. Weight: 3340 kg. Max weight: 3500 kg.

Axle load: 1: 1750 kg. 2: 2200 kg. 3 Persons.

Electrical operated windows.

Radio CD.

Tyres: 195/70R15 70%. Multitel 160 ALU. Year: 2009.

Hours: 4613.

Max capacity basket: 200 kg / 2 persons + 40 kg.

Max lateral force: 400 N.
Max wind speed: 12,5 m/s.
Max permitted tilt: 1 degree.
4 point vertical outriggers.
Rotated isolated basket.

Max working height: 16.5 meter.

Max outreach: 6.7 meter.

German Car!

ID NR: 194.

The General Terms and Conditions of Heinhuis are applicable to all adverts, offers and quotations by Heinhuis, all agreements entered into by Heinhuis and the negotiations preceding them. By any form of response you accept the applicability of the General Terms and Conditions of Heinhuis and you declare that you have taken note of these General Terms and Conditions. Our prices are export netto prices.