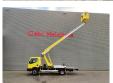

## Nissan Cabstar 35.13 Multitel 160 ALU

## **Beschreibung**

Nissan Cabstar 35.13.

Year: 2009.

Milage: 110.889 km. Manual gearbox 5 gears. Weight: 3340 kg. Max weight: 3500 kg.

Axle load: 1: 1750 kg. 2: 2200 kg. 3 Persons.

Electrical operated windows.

Radio CD.

Tyres: 195/70R15 70%. Multitel 160 ALU. Year: 2009.

Hours: 4613.

Max capacity basket: 200 kg / 2 persons + 40 kg.

Max lateral force: 400 N.
Max wind speed: 12,5 m/s.
Max permitted tilt: 1 degree.
4 point vertical outriggers.
Rotated isolated basket.

Max working height: 16.5 meter.

Max outreach: 6.7 meter.

German Car!

ID NR: 194.

The General Terms and Conditions of Heinhuis are applicable to all adverts, offers and quotations by Heinhuis, all agreements entered into by Heinhuis and the negotiations preceding them. By any form of response you accept the applicability of the General Terms and Conditions of Heinhuis and you declare that you have taken note of these General Terms and Conditions. Our prices are export netto prices.