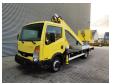

## Nissan Cabstar 35.13 Multitel 160 ALU

## **Beschreibung**

Nissan Cabstar 35.13.

Year: 2009.

Milage: 110.889 km. Manual gearbox 5 gears. Weight: 3340 kg. Max weight: 3500 kg.

Axle load: 1: 1750 kg. 2: 2200 kg. 3 Persons.

Electrical operated windows.

Radio CD.

Tyres: 195/70R15 70%. Multitel 160 ALU. Year: 2009.

Hours: 4613.

Max capacity basket: 200 kg / 2 persons + 40 kg.

Max lateral force: 400 N.
Max wind speed: 12,5 m/s.
Max permitted tilt: 1 degree.
4 point vertical outriggers.
Rotated isolated basket.

Max working height: 16.5 meter.

Max outreach: 6.7 meter.

German Car!

ID NR: 194.

The General Terms and Conditions of Heinhuis are applicable to all adverts, offers and quotations by Heinhuis, all agreements entered into by Heinhuis and the negotiations preceding them. By any form of response you accept the applicability of the General Terms and Conditions of Heinhuis and you declare that you have taken note of these General Terms and Conditions. Our prices are export netto prices.