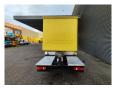

## Nissan Cabstar 35.13 Multitel 160 ALU

Radio CD.

Tyres: 195/70R15 70%. Multitel 160 ALU. Year: 2009.

Hours: 4613.

Max capacity basket: 200 kg / 2 persons + 40 kg.

Max lateral force: 400 N.
Max wind speed: 12,5 m/s.
Max permitted tilt: 1 degree.
4 point vertical outriggers.
Rotated isolated basket.

Max working height: 16.5 meter.

Max outreach: 6.7 meter.

German Car!

ID NR: 194.

The General Terms and Conditions of Heinhuis are applicable to all adverts, offers and quotations by Heinhuis, all agreements entered into by Heinhuis and the negotiations preceding them. By any form of response you accept the applicability of the General Terms and Conditions of Heinhuis and you declare that you have taken note of these General Terms and Conditions. Our prices are export netto prices.