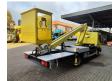

## Nissan Cabstar 35.13 Multitel 160 ALU

Radio CD.

Tyres: 195/70R15 70%. Multitel 160 ALU. Year: 2009.

Hours: 4613.

Max capacity basket: 200 kg / 2 persons + 40 kg.

Max lateral force: 400 N.
Max wind speed: 12,5 m/s.
Max permitted tilt: 1 degree.
4 point vertical outriggers.
Rotated isolated basket.

Max working height: 16.5 meter.

Max outreach: 6.7 meter.

German Car!

ID NR: 194.

The General Terms and Conditions of Heinhuis are applicable to all adverts, offers and quotations by Heinhuis, all agreements entered into by Heinhuis and the negotiations preceding them. By any form of response you accept the applicability of the General Terms and Conditions of Heinhuis and you declare that you have taken note of these General Terms and Conditions. Our prices are export netto prices.