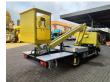

## Multitel 160 ALU Nissan Cabstar 35.13

Radio CD.

Tyres: 195/70R15 70%. Multitel 160 ALU. Year: 2009. Hours: 4613.

Max capacity basket: 200 kg / 2 persons + 40 kg.

Max lateral force: 400 N.
Max wind speed: 12,5 m/s.
Max permitted tilt: 1 degree.
4 point vertical outriggers.
Rotated isolated basket.

Max working height: 16.5 meter.

Max outreach: 6.7 meter.

German Car!

ID NR: 194.

The General Terms and Conditions of Heinhuis are applicable to all adverts, offers and quotations by Heinhuis, all agreements entered into by Heinhuis and the negotiations preceding them. By any form of response you accept the applicability of the General Terms and Conditions of Heinhuis and you declare that you have taken note of these General Terms and Conditions. Our prices are export netto prices.