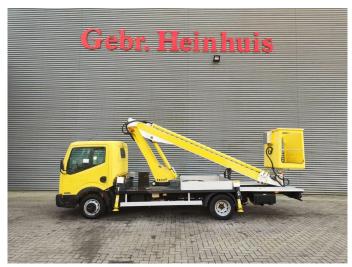

## Multitel 160 ALU Nissan Cabstar 35.13

## **Beschreibung**

Nissan Cabstar 35.13.

Year: 2009.

Milage: 110.889 km. Manual gearbox 5 gears. Weight: 3340 kg. Max weight: 3500 kg.

Axle load: 1: 1750 kg. 2: 2200 kg. 3 Persons.

Electrical operated windows.

Radio CD.

Tyres: 195/70R15 70%. Multitel 160 ALU. Year: 2009. Hours: 4613.

Max capacity basket: 200 kg / 2 persons + 40 kg.

Max lateral force: 400 N.
Max wind speed: 12,5 m/s.
Max permitted tilt: 1 degree.
4 point vertical outriggers.
Rotated isolated basket.

Max working height: 16.5 meter.

Max outreach: 6.7 meter.

German Car!

ID NR: 194.

The General Terms and Conditions of Heinhuis are applicable to all adverts, offers and quotations by Heinhuis, all agreements entered into by Heinhuis and the negotiations preceding them. By any form of response you accept the applicability of the General Terms and Conditions of Heinhuis and you declare that you have taken note of these General Terms and Conditions. Our prices are export netto prices.