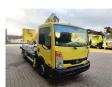

## Multitel 160 ALU Nissan Cabstar 35.13

## **Beschreibung**

Nissan Cabstar 35.13.

Year: 2009.

Milage: 110.889 km. Manual gearbox 5 gears. Weight: 3340 kg. Max weight: 3500 kg.

Axle load: 1: 1750 kg. 2: 2200 kg. 3 Persons.

Electrical operated windows.