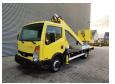

## Multitel 160 ALU Nissan Cabstar 35.13

## **Beschreibung**

Nissan Cabstar 35.13.

Year: 2009.

Milage: 110.889 km. Manual gearbox 5 gears. Weight: 3340 kg. Max weight: 3500 kg.

Axle load: 1: 1750 kg. 2: 2200 kg. 3 Persons.

Electrical operated windows.

Radio CD.

Tyres: 195/70R15 70%. Multitel 160 ALU. Year: 2009. Hours: 4613.

Max capacity basket: 200 kg / 2 persons + 40 kg.

Max lateral force: 400 N.
Max wind speed: 12,5 m/s.
Max permitted tilt: 1 degree.
4 point vertical outriggers.
Rotated isolated basket.

Max working height: 16.5 meter.

Max outreach: 6.7 meter.

German Car!

ID NR: 194.

The General Terms and Conditions of Heinhuis are applicable to all adverts, offers and quotations by Heinhuis, all agreements entered into by Heinhuis and the negotiations preceding them. By any form of response you accept the applicability of the General Terms and Conditions of Heinhuis and you declare that you have taken note of these General Terms and Conditions. Our prices are export netto prices.