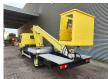

## Multitel 160 ALU Nissan Cabstar 35.13

## **Beschreibung**

Nissan Cabstar 35.13.

Year: 2009.

Milage: 110.889 km. Manual gearbox 5 gears. Weight: 3340 kg. Max weight: 3500 kg.

Axle load: 1: 1750 kg. 2: 2200 kg. 3 Persons.

Electrical operated windows.

Radio CD.

Tyres: 195/70R15 70%. Multitel 160 ALU. Year: 2009. Hours: 4613.

Max capacity basket: 200 kg / 2 persons + 40 kg.

Max lateral force: 400 N.
Max wind speed: 12,5 m/s.
Max permitted tilt: 1 degree.
4 point vertical outriggers.
Rotated isolated basket.

Max working height: 16.5 meter.

Max outreach: 6.7 meter.

German Car!

ID NR: 194.

The General Terms and Conditions of Heinhuis are applicable to all adverts, offers and quotations by Heinhuis, all agreements entered into by Heinhuis and the negotiations preceding them. By any form of response you accept the applicability of the General Terms and Conditions of Heinhuis and you declare that you have taken note of these General Terms and Conditions. Our prices are export netto prices.