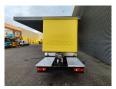

## Multitel 160 ALU Nissan Cabstar 35.13

Radio CD.

Tyres: 195/70R15 70%. Multitel 160 ALU. Year: 2009. Hours: 4613.

Max capacity basket: 200 kg / 2 persons + 40 kg.

Max lateral force: 400 N.
Max wind speed: 12,5 m/s.
Max permitted tilt: 1 degree.
4 point vertical outriggers.
Rotated isolated basket.

Max working height: 16.5 meter.

Max outreach: 6.7 meter.

German Car!

ID NR: 194.

The General Terms and Conditions of Heinhuis are applicable to all adverts, offers and quotations by Heinhuis, all agreements entered into by Heinhuis and the negotiations preceding them. By any form of response you accept the applicability of the General Terms and Conditions of Heinhuis and you declare that you have taken note of these General Terms and Conditions. Our prices are export netto prices.