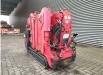

## UNIC URW 295 CER

#### Beschreibung

Kraftstofftyp: LPG

Unic URW 295 CER.

Year: 2008. Hours: 880. Weight: 1850 kg. CE machine. Capacity: 2.9 ton. LPG + Petrol. Max height under hook: 8.7 meter. Max Radius: 8.65 meter. UC: 80%.