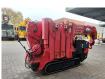

## UNIC URW 295 CER

#### Beschreibung

Kraftstofftyp: LPG

Unic URW 295 CER.

Year: 2008. Hours: 880. Weight: 1850 kg. CE machine. Capacity: 2.9 ton. LPG + Petrol. Max height under hook: 8.7 meter. Max Radius: 8.65 meter. UC: 80%.