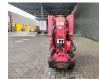

## UNIC URW 295 CER

#### Beschreibung

Kraftstofftyp: LPG

Unic URW 295 CER.

Year: 2008. Hours: 880. Weight: 1850 kg. CE machine. Capacity: 2.9 ton. LPG + Petrol. Max height under hook: 8.7 meter. Max Radius: 8.65 meter. UC: 80%.