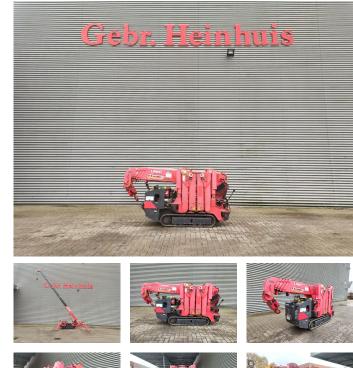

## UNIC URW 295 CER

#### Beschreibung

Kraftstofftyp: LPG

Unic URW 295 CER.

Year: 2008. Hours: 880. Weight: 1850 kg. CE machine. Capacity: 2.9 ton. LPG + Petrol. Max height under hook: 8.7 meter. Max Radius: 8.65 meter. UC: 80%.