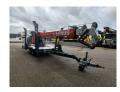

## Paus PTK 30

## **Beschreibung**

Paus PTK 30.

Year: 2010. Hours: 2339.

Max weight: 3500 kg.

CE Machine. Moover.

Max lifting height: 30 meter. Max capacity: 1200 kg.

Alko axles.

Radio Remote Control. 4 point outriggers. Tyres: 195R14 80%. Including basket!

Canbus Defect!

Electrical problem, engine is running but crane is not working!

ID NR: 100 B.

The General Terms and Conditions of Heinhuis are applicable to all adverts, offers and quotations by Heinhuis, all agreements entered into by Heinhuis and the negotiations preceding them. By any form of response you accept the applicability of the General Terms and Conditions of Heinhuis and you declare that you have taken note of these General Terms and Conditions. Our prices are export netto prices.