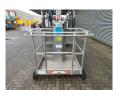

## **Beschreibung**

Paus PTK 30.

Year: 2010. Hours: 2339.

Max weight: 3500 kg.

CE Machine. Moover.

Max lifting height: 30 meter. Max capacity: 1200 kg.

Alko axles.

Radio Remote Control. 4 point outriggers. Tyres: 195R14 80%. Including basket!