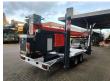

## Paus PTK 30

## **Beschreibung**

Paus PTK 30.

Year: 2010. Hours: 2339.

Max weight: 3500 kg.

CE Machine. Moover.

Max lifting height: 30 meter. Max capacity: 1200 kg.

Alko axles.

Radio Remote Control. 4 point outriggers. Tyres: 195R14 80%. Including basket!

Canbus Defect!

Electrical problem, engine is running but crane is not working!

ID NR: 100 B.

The General Terms and Conditions of Heinhuis are applicable to all adverts, offers and quotations by Heinhuis, all agreements entered into by Heinhuis and the negotiations preceding them. By any form of response you accept the applicability of the General Terms and Conditions of Heinhuis and you declare that you have taken note of these General Terms and Conditions. Our prices are export netto prices.