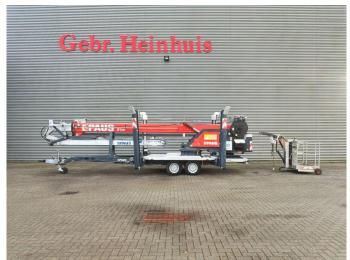

## Paus PTK 30

## **Beschreibung**

Paus PTK 30.

Year: 2010. Hours: 2339.

Max weight: 3500 kg.

CE Machine. Moover.

Max lifting height: 30 meter. Max capacity: 1200 kg.

Alko axles.

Radio Remote Control. 4 point outriggers. Tyres: 195R14 80%. Including basket!

Canbus Defect!

Electrical problem, engine is running but crane is not working!

ID NR: 100 B.

The General Terms and Conditions of Heinhuis are applicable to all adverts, offers and quotations by Heinhuis, all agreements entered into by Heinhuis and the negotiations preceding them. By any form of response you accept the applicability of the General Terms and Conditions of Heinhuis and you declare that you have taken note of these General Terms and Conditions. Our prices are export netto prices.