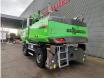

# Sennebogen 830 E

## Beschreibung

Sennebogen 830 E.

Year: 2021. Hours: 7806. CE machine. 168 KW Cummins B6.7 engine. Central greasing system. Camera. Ad Blue. MaxCab Hydr. elevating cabin. Airconditioning. Joystick steering. 4 point outriggers. 3th and 4th hydr. functions. Boom: circa 10.000 mm. Stick circa 7600 mm. K17 Boom Tyres: 12.00-20 80%.