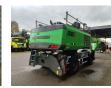

# Sennebogen 830 E

## Beschreibung

Sennebogen 830 E.

Year: 2021. Hours: 7806. CE machine. 168 KW Cummins B6.7 engine. Central greasing system. Camera. Ad Blue. MaxCab Hydr. elevating cabin. Airconditioning. Joystick steering. 4 point outriggers. 3th and 4th hydr. functions. Boom: circa 10.000 mm. Stick circa 7600 mm. K17 Boom Tyres: 12.00-20 80%.