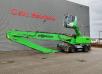

# Sennebogen 830 E

## Beschreibung

Sennebogen 830 E.

Year: 2021. Hours: 7806. CE machine. 168 KW Cummins B6.7 engine. Central greasing system. Camera. Ad Blue. MaxCab Hydr. elevating cabin. Airconditioning. Joystick steering. 4 point outriggers. 3th and 4th hydr. functions. Boom: circa 10.000 mm. Stick circa 7600 mm. K17 Boom Tyres: 12.00-20 80%.