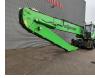

# Sennebogen 830 E

## Beschreibung

Sennebogen 830 E.

Year: 2021. Hours: 7806. CE machine. 168 KW Cummins B6.7 engine. Central greasing system. Camera. Ad Blue. MaxCab Hydr. elevating cabin. Airconditioning. Joystick steering. 4 point outriggers. 3th and 4th hydr. functions. Boom: circa 10.000 mm. Stick circa 7600 mm. K17 Boom Tyres: 12.00-20 80%.