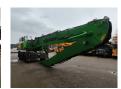

# Sennebogen 830 E

## Beschreibung

Sennebogen 830 E.

Year: 2021. Hours: 7806. CE machine. 168 KW Cummins B6.7 engine. Central greasing system. Camera. Ad Blue. MaxCab Hydr. elevating cabin. Airconditioning. Joystick steering. 4 point outriggers. 3th and 4th hydr. functions. Boom: circa 10.000 mm. Stick circa 7600 mm. K17 Boom Tyres: 12.00-20 80%.