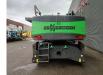

# Sennebogen 830 E

## Beschreibung

Sennebogen 830 E.

Year: 2021. Hours: 7806. CE machine. 168 KW Cummins B6.7 engine. Central greasing system. Camera. Ad Blue. MaxCab Hydr. elevating cabin. Airconditioning. Joystick steering. 4 point outriggers. 3th and 4th hydr. functions. Boom: circa 10.000 mm. Stick circa 7600 mm. K17 Boom Tyres: 12.00-20 80%.