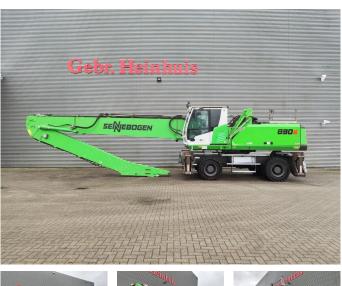

# Sennebogen 830 E

## Beschreibung

Sennebogen 830 E.

Year: 2021. Hours: 7806. CE machine. 168 KW Cummins B6.7 engine. Central greasing system. Camera. Ad Blue. MaxCab Hydr. elevating cabin. Airconditioning. Joystick steering. 4 point outriggers. 3th and 4th hydr. functions. Boom: circa 10.000 mm. Stick circa 7600 mm. K17 Boom Tyres: 12.00-20 80%.