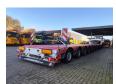

## Faymonville Combimax 10 (3+7)

## Beschreibung

Faymonville Combimax 10 (3+7).

Year: 2017.

12 tons Pendel-X axles.

Weight:

- Gooseneck with 7 axles: 35.490 kg. - Gooseneck with 10 axles: 43.890 kg.

Load Capacity:

- Gooseneck with 7 axles: 82.500 kg. - Gooseneck with 10 axles: 109.900 kg.

Kingpin load: 40.000 kg.

2 x extandable (total 19.9 meter).

2 x 25 cm widened.

Hydraulic from trailer works on hydraulic from the truck or with

Powerpack.

Allu boards + toolboxes on gooseneck.

Hydr. suspension. All axles steering axles.