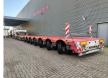

## Faymonville Combimax 10 (3+7)

## Beschreibung

Faymonville Combimax 10 (3+7).

Year: 2017.

12 tons Pendel-X axles.

Weight:

- Gooseneck with 7 axles: 35.490 kg. - Gooseneck with 10 axles: 43.890 kg.

Load Capacity:

- Gooseneck with 7 axles: 82.500 kg. - Gooseneck with 10 axles: 109.900 kg.

Kingpin load: 40.000 kg.

2 x extandable (total 19.9 meter).

2 x 25 cm widened.

Hydraulic from trailer works on hydraulic from the truck or with

Powerpack.

Allu boards + toolboxes on gooseneck.

Hydr. suspension. All axles steering axles.

Zink coated.

Betweentable: 100 cm. Radio Remote Control. Central greasing system.

Dimmensions:

Neck:

L: 4700 mm.

W: 2550 mm.

H: 1950 mm.

Kingpin height: 1300 mm.

3 axles:

L: 4600 mm.

W: 2850 mm.

H: 950 mm.

Floor + 7 axles:

L: 13.500 mm.

W: 2850 mm.

H: 950 mm.

Tyres: 245/70R17,5 80%.

ID NR: 419.

The General Terms and Conditions of Heinhuis are applicable to all adverts, offers and quotations by Heinhuis, all agreements entered into by Heinhuis and the negotiations preceding them. By any form of response you accept the applicability of the General Terms and Conditions of Heinhuis and you declare that you have taken note of these General Terms and Conditions. Our prices are export netto prices.