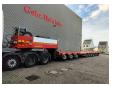

## Faymonville Combimax 10 (3+7)

## Beschreibung

Faymonville Combimax 10 (3+7).

Year: 2017.

12 tons Pendel-X axles.

Weight:

- Gooseneck with 7 axles: 35.490 kg. - Gooseneck with 10 axles: 43.890 kg.

Load Capacity:

- Gooseneck with 7 axles: 82.500 kg. - Gooseneck with 10 axles: 109.900 kg.

Kingpin load: 40.000 kg.

2 x extandable (total 19.9 meter).

2 x 25 cm widened.

Hydraulic from trailer works on hydraulic from the truck or with

Powerpack.

Allu boards + toolboxes on gooseneck.

Hydr. suspension. All axles steering axles.

Zink coated.

Betweentable: 100 cm. Radio Remote Control. Central greasing system.

Dimmensions:

Neck:

L: 4700 mm.

W: 2550 mm.

H: 1950 mm.

Kingpin height: 1300 mm.

3 axles:

L: 4600 mm.

W: 2850 mm.

H: 950 mm.

Floor + 7 axles:

L: 13.500 mm.

W: 2850 mm.

H: 950 mm.

Tyres: 245/70R17,5 80%.

ID NR: 419.

The General Terms and Conditions of Heinhuis are applicable to all adverts, offers and quotations by Heinhuis, all agreements entered into by Heinhuis and the negotiations preceding them. By any form of response you accept the applicability of the General Terms and Conditions of Heinhuis and you declare that you have taken note of these General Terms and Conditions. Our prices are export netto prices.