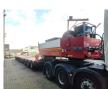

## Faymonville Combimax 10 (3+7)

## Beschreibung

Faymonville Combimax 10 (3+7).

Year: 2017.

12 tons Pendel-X axles.

Weight:

- Gooseneck with 7 axles: 35.490 kg. - Gooseneck with 10 axles: 43.890 kg.

Load Capacity:

- Gooseneck with 7 axles: 82.500 kg. - Gooseneck with 10 axles: 109.900 kg.

Kingpin load: 40.000 kg.

2 x extandable (total 19.9 meter).

2 x 25 cm widened.

Hydraulic from trailer works on hydraulic from the truck or with

Powerpack.

Allu boards + toolboxes on gooseneck.

Hydr. suspension. All axles steering axles.