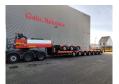

## Faymonville Combimax 10 (3+7)

## Beschreibung

Faymonville Combimax 10 (3+7).

Year: 2017.

12 tons Pendel-X axles.

Weight:

- Gooseneck with 7 axles: 35.490 kg. - Gooseneck with 10 axles: 43.890 kg.

Load Capacity:

- Gooseneck with 7 axles: 82.500 kg. - Gooseneck with 10 axles: 109.900 kg.

Kingpin load: 40.000 kg.

2 x extandable (total 19.9 meter).

2 x 25 cm widened.

Hydraulic from trailer works on hydraulic from the truck or with

Powerpack.

Allu boards + toolboxes on gooseneck.

Hydr. suspension. All axles steering axles.

Zink coated.

Betweentable: 100 cm. Radio Remote Control. Central greasing system.

Dimmensions:

Neck:

L: 4700 mm.

W: 2550 mm.

H: 1950 mm.

Kingpin height: 1300 mm.

3 axles:

L: 4600 mm.

W: 2850 mm.

H: 950 mm.

Floor + 7 axles:

L: 13.500 mm.

W: 2850 mm.

H: 950 mm.

Tyres: 245/70R17,5 80%.

ID NR: 419.

The General Terms and Conditions of Heinhuis are applicable to all adverts, offers and quotations by Heinhuis, all agreements entered into by Heinhuis and the negotiations preceding them. By any form of response you accept the applicability of the General Terms and Conditions of Heinhuis and you declare that you have taken note of these General Terms and Conditions. Our prices are export netto prices.