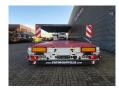

## Faymonville Combimax 10 (3+7)

## Beschreibung

Faymonville Combimax 10 (3+7).

Year: 2017.

12 tons Pendel-X axles.

Weight:

- Gooseneck with 7 axles: 35.490 kg. - Gooseneck with 10 axles: 43.890 kg.

Load Capacity:

- Gooseneck with 7 axles: 82.500 kg. - Gooseneck with 10 axles: 109.900 kg.

Kingpin load: 40.000 kg.

2 x extandable (total 19.9 meter).

2 x 25 cm widened.

Hydraulic from trailer works on hydraulic from the truck or with

Powerpack.

Allu boards + toolboxes on gooseneck.

Hydr. suspension. All axles steering axles.