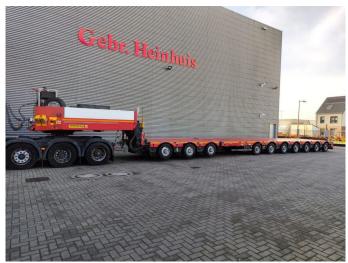

## Faymonville Combimax 10 (3+7)

## Beschreibung

Faymonville Combimax 10 (3+7).

Year: 2017.

12 tons Pendel-X axles.

Weight:

- Gooseneck with 7 axles: 35.490 kg. - Gooseneck with 10 axles: 43.890 kg.

Load Capacity:

- Gooseneck with 7 axles: 82.500 kg. - Gooseneck with 10 axles: 109.900 kg.

Kingpin load: 40.000 kg.

2 x extandable (total 19.9 meter).

2 x 25 cm widened.

Hydraulic from trailer works on hydraulic from the truck or with

Powerpack.

Allu boards + toolboxes on gooseneck.

Hydr. suspension. All axles steering axles.

Zink coated.

Betweentable: 100 cm. Radio Remote Control. Central greasing system.

Dimmensions:

Neck:

L: 4700 mm.

W: 2550 mm.

H: 1950 mm.

Kingpin height: 1300 mm.

3 axles:

L: 4600 mm.

W: 2850 mm.

H: 950 mm.

Floor + 7 axles:

L: 13.500 mm.

W: 2850 mm.

H: 950 mm.

Tyres: 245/70R17,5 80%.

ID NR: 419.

The General Terms and Conditions of Heinhuis are applicable to all adverts, offers and quotations by Heinhuis, all agreements entered into by Heinhuis and the negotiations preceding them. By any form of response you accept the applicability of the General Terms and Conditions of Heinhuis and you declare that you have taken note of these General Terms and Conditions. Our prices are export netto prices.