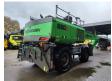

## Sennebogen 830 E HD Magnetfunction

## **Beschreibung**

Sennebogen 830 E HD.

Year: 2021. Hours: 9259. CE machine.

168 KW Cummins B6.7 engine. Central greasing system. Generator / Magnetfunction.

Camera. Ad Blue.

MaxCab Hydr elevating cabin.

4 point outriggers.

3th and 4th hydr. functions.

Joystick steering. Airconditioning.

Boom: circa 10.000 mm. Stick: circa 7600 mm.

K17 Boom. Tyres: 16.00-25.

German Machine!

ID NR: 401.

The General Terms and Conditions of Heinhuis are applicable to all adverts, offers and quotations by Heinhuis, all agreements entered into by Heinhuis and the negotiations preceding them. By any form of response you accept the applicability of the General Terms and Conditions of Heinhuis and you declare that you have taken note of these General Terms and Conditions. Our prices are export netto prices.