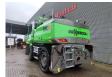

## Sennebogen 830 E HD Magnetfunction

## **Beschreibung**

Sennebogen 830 E HD.

Year: 2021. Hours: 9259. CE machine.

168 KW Cummins B6.7 engine. Central greasing system. Generator / Magnetfunction.

Camera. Ad Blue.

MaxCab Hydr elevating cabin.

4 point outriggers.

3th and 4th hydr. functions.

Joystick steering. Airconditioning.

Boom: circa 10.000 mm. Stick: circa 7600 mm.

K17 Boom. Tyres: 16.00-25.

German Machine!

ID NR: 401.

The General Terms and Conditions of Heinhuis are applicable to all adverts, offers and quotations by Heinhuis, all agreements entered into by Heinhuis and the negotiations preceding them. By any form of response you accept the applicability of the General Terms and Conditions of Heinhuis and you declare that you have taken note of these General Terms and Conditions. Our prices are export netto prices.