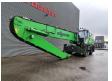

## Sennebogen 830 E HD Magnetfunction

## **Beschreibung**

Sennebogen 830 E HD.

Year: 2021. Hours: 9259. CE machine.

168 KW Cummins B6.7 engine. Central greasing system. Generator / Magnetfunction.

Camera. Ad Blue.

MaxCab Hydr elevating cabin.

4 point outriggers.

3th and 4th hydr. functions.

Joystick steering. Airconditioning.

Boom: circa 10.000 mm. Stick: circa 7600 mm.

K17 Boom. Tyres: 16.00-25.

German Machine!

ID NR: 401.

The General Terms and Conditions of Heinhuis are applicable to all adverts, offers and quotations by Heinhuis, all agreements entered into by Heinhuis and the negotiations preceding them. By any form of response you accept the applicability of the General Terms and Conditions of Heinhuis and you declare that you have taken note of these General Terms and Conditions. Our prices are export netto prices.