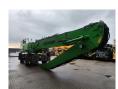

## Sennebogen 830 E HD Magnetfunction

## **Beschreibung**

Sennebogen 830 E HD.

Year: 2021. Hours: 9259. CE machine.

168 KW Cummins B6.7 engine. Central greasing system. Generator / Magnetfunction.

Camera. Ad Blue.

MaxCab Hydr elevating cabin.

4 point outriggers.

3th and 4th hydr. functions.

Joystick steering. Airconditioning.

Boom: circa 10.000 mm. Stick: circa 7600 mm.

K17 Boom. Tyres: 16.00-25.

German Machine!

ID NR: 401.

The General Terms and Conditions of Heinhuis are applicable to all adverts, offers and quotations by Heinhuis, all agreements entered into by Heinhuis and the negotiations preceding them. By any form of response you accept the applicability of the General Terms and Conditions of Heinhuis and you declare that you have taken note of these General Terms and Conditions. Our prices are export netto prices.