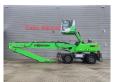

## Sennebogen 830 E HD Magnetfunction

## **Beschreibung**

Sennebogen 830 E HD.

Year: 2021. Hours: 9259. CE machine.

168 KW Cummins B6.7 engine. Central greasing system. Generator / Magnetfunction.

Camera. Ad Blue.

MaxCab Hydr elevating cabin.

4 point outriggers.

3th and 4th hydr. functions.

Joystick steering. Airconditioning.

Boom: circa 10.000 mm. Stick: circa 7600 mm.

K17 Boom. Tyres: 16.00-25.

German Machine!

ID NR: 401.

The General Terms and Conditions of Heinhuis are applicable to all adverts, offers and quotations by Heinhuis, all agreements entered into by Heinhuis and the negotiations preceding them. By any form of response you accept the applicability of the General Terms and Conditions of Heinhuis and you declare that you have taken note of these General Terms and Conditions. Our prices are export netto prices.