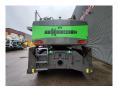

## Sennebogen 830 E HD Magnetfunction

## **Beschreibung**

Sennebogen 830 E HD.

Year: 2021. Hours: 9259. CE machine.

168 KW Cummins B6.7 engine. Central greasing system. Generator / Magnetfunction.

Camera. Ad Blue.

MaxCab Hydr elevating cabin.

4 point outriggers.

3th and 4th hydr. functions.

Joystick steering. Airconditioning.

Boom: circa 10.000 mm. Stick: circa 7600 mm.

K17 Boom. Tyres: 16.00-25.

German Machine!

ID NR: 401.

The General Terms and Conditions of Heinhuis are applicable to all adverts, offers and quotations by Heinhuis, all agreements entered into by Heinhuis and the negotiations preceding them. By any form of response you accept the applicability of the General Terms and Conditions of Heinhuis and you declare that you have taken note of these General Terms and Conditions. Our prices are export netto prices.