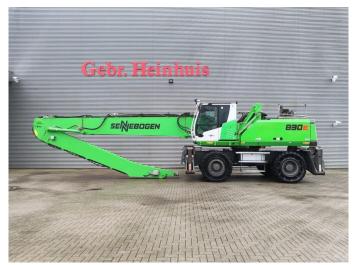

## Sennebogen 830 E HD Magnetfunction

## **Beschreibung**

Sennebogen 830 E HD.

Year: 2021. Hours: 9259. CE machine.

168 KW Cummins B6.7 engine. Central greasing system. Generator / Magnetfunction.

Camera. Ad Blue.

MaxCab Hydr elevating cabin.

4 point outriggers.

3th and 4th hydr. functions.

Joystick steering. Airconditioning.

Boom: circa 10.000 mm. Stick: circa 7600 mm.

K17 Boom. Tyres: 16.00-25.

German Machine!

ID NR: 401.

The General Terms and Conditions of Heinhuis are applicable to all adverts, offers and quotations by Heinhuis, all agreements entered into by Heinhuis and the negotiations preceding them. By any form of response you accept the applicability of the General Terms and Conditions of Heinhuis and you declare that you have taken note of these General Terms and Conditions. Our prices are export netto prices.