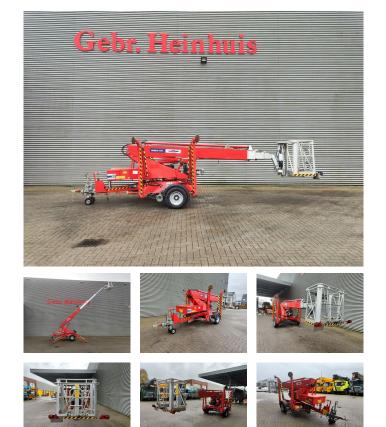

# Denkalift DK 18

## Beschreibung

Denkalift DK 18.

Year: 2007. Hours: 2194. Weight: 2000 kg. Max weight: 2050 kg. CE Machine. Axle load: 2200 kg. 3 KW 230 V 24 V Electric + 5.6 KW Hatz diesel engine. Moover / Radantrieb. Max working height: 18 meter. Max outreach: 10 meter. Max permitted tilt: 0.5 degree. 4 point outriggers. Rotated basket. Electrical function in basket. Tyres: 205R14 80%.