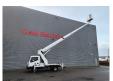

## Nissan Cabstar 35.12 Ruthmann TB 270

3 persons.

Tyres: 195/70R15 80%. Ruthmann TB 270.

Year: 2013.

Max capacity basket: 230 kg / 2 persons + 70 kg.

Max lateral force: 400 N. Max wind speed: 12,5 m/s. Max permitted tilt: 5 degree.

4 point outriggers. Rotated basket.

Electrical function in basket. Max working height: 27 meter.

ID NR: 427.

The General Terms and Conditions of Heinhuis are applicable to all adverts, offers and quotations by Heinhuis, all agreements entered into by Heinhuis and the negotiations preceding them. By any form of response you accept the applicability of the General Terms and Conditions of Heinhuis and you declare that you have taken note of these General Terms and Conditions. Our prices are export netto prices.