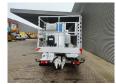

## Nissan Cabstar 35.12 Ruthmann TB 270

## **Beschreibung**

Nissan Cabstar 35.12.

Year: 2013. Milage: 59.781 km. Manual gearbox 5 gears. Max weight: 3500 kg.

Axle load: 1: 1750 kg. 2: 2200 kg. Euro 5.

Intergrated Radio CD. Electrical operated windows.

3 persons.

Tyres: 195/70R15 80%. Ruthmann TB 270.

Year: 2013.

Max capacity basket: 230 kg / 2 persons + 70 kg.

Max lateral force: 400 N. Max wind speed: 12,5 m/s. Max permitted tilt: 5 degree.

4 point outriggers. Rotated basket.

Electrical function in basket. Max working height: 27 meter.

ID NR: 427.

The General Terms and Conditions of Heinhuis are applicable to all adverts, offers and quotations by Heinhuis, all agreements entered into by Heinhuis and the negotiations preceding them. By any form of response you accept the applicability of the General Terms and Conditions of Heinhuis and you declare that you have taken note of these General Terms and Conditions. Our prices are export netto prices.