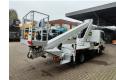

## Nissan Cabstar 35.12 Ruthmann TB 270

## **Beschreibung**

Nissan Cabstar 35.12.

Year: 2013. Milage: 59.781 km. Manual gearbox 5 gears. Max weight: 3500 kg.

Axle load: 1: 1750 kg. 2: 2200 kg. Euro 5.

Intergrated Radio CD. Electrical operated windows.

3 persons.

Tyres: 195/70R15 80%. Ruthmann TB 270.

Year: 2013.

Max capacity basket: 230 kg / 2 persons + 70 kg.

Max lateral force: 400 N. Max wind speed: 12,5 m/s. Max permitted tilt: 5 degree.

4 point outriggers. Rotated basket.

Electrical function in basket. Max working height: 27 meter.

ID NR: 427.

The General Terms and Conditions of Heinhuis are applicable to all adverts, offers and quotations by Heinhuis, all agreements entered into by Heinhuis and the negotiations preceding them. By any form of response you accept the applicability of the General Terms and Conditions of Heinhuis and you declare that you have taken note of these General Terms and Conditions. Our prices are export netto prices.