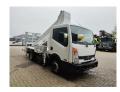

## Nissan Cabstar 35.12 Ruthmann TB 270

## **Beschreibung**

Nissan Cabstar 35.12.

Year: 2013. Milage: 59.781 km. Manual gearbox 5 gears. Max weight: 3500 kg.

Axle load: 1: 1750 kg. 2: 2200 kg. Euro 5.

Intergrated Radio CD. Electrical operated windows.

3 persons.

Tyres: 195/70R15 80%. Ruthmann TB 270.

Year: 2013.

Max capacity basket: 230 kg / 2 persons + 70 kg.

Max lateral force: 400 N. Max wind speed: 12,5 m/s. Max permitted tilt: 5 degree.

4 point outriggers. Rotated basket.

Electrical function in basket. Max working height: 27 meter.

ID NR: 427.

The General Terms and Conditions of Heinhuis are applicable to all adverts, offers and quotations by Heinhuis, all agreements entered into by Heinhuis and the negotiations preceding them. By any form of response you accept the applicability of the General Terms and Conditions of Heinhuis and you declare that you have taken note of these General Terms and Conditions. Our prices are export netto prices.