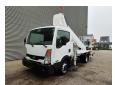

## Nissan Cabstar 35.12 Ruthmann TB 270

## **Beschreibung**

Nissan Cabstar 35.12.

Year: 2013. Milage: 59.781 km. Manual gearbox 5 gears. Max weight: 3500 kg.

Axle load: 1: 1750 kg. 2: 2200 kg. Euro 5.

Intergrated Radio CD. Electrical operated windows.

3 persons.

Tyres: 195/70R15 80%. Ruthmann TB 270.

Year: 2013.

Max capacity basket: 230 kg / 2 persons + 70 kg.

Max lateral force: 400 N. Max wind speed: 12,5 m/s. Max permitted tilt: 5 degree.

4 point outriggers. Rotated basket.