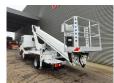

## Nissan Cabstar 35.12 Ruthmann TB 270

3 persons.

Tyres: 195/70R15 80%. Ruthmann TB 270.

Year: 2013.

Max capacity basket: 230 kg / 2 persons + 70 kg.

Max lateral force: 400 N. Max wind speed: 12,5 m/s. Max permitted tilt: 5 degree.

4 point outriggers. Rotated basket.

Electrical function in basket. Max working height: 27 meter.

ID NR: 427.

The General Terms and Conditions of Heinhuis are applicable to all adverts, offers and quotations by Heinhuis, all agreements entered into by Heinhuis and the negotiations preceding them. By any form of response you accept the applicability of the General Terms and Conditions of Heinhuis and you declare that you have taken note of these General Terms and Conditions. Our prices are export netto prices.