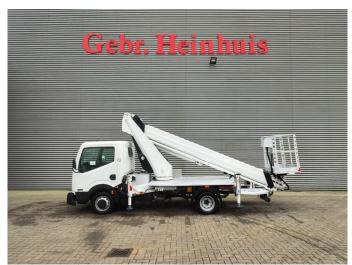

## Nissan Cabstar 35.12 Ruthmann TB 270

## **Beschreibung**

Nissan Cabstar 35.12.

Year: 2013. Milage: 59.781 km. Manual gearbox 5 gears. Max weight: 3500 kg.

Axle load: 1: 1750 kg. 2: 2200 kg. Euro 5.

Intergrated Radio CD. Electrical operated windows.

3 persons.

Tyres: 195/70R15 80%. Ruthmann TB 270.

Year: 2013.

Max capacity basket: 230 kg / 2 persons + 70 kg.

Max lateral force: 400 N. Max wind speed: 12,5 m/s. Max permitted tilt: 5 degree.

4 point outriggers. Rotated basket.

Electrical function in basket. Max working height: 27 meter.

ID NR: 427.

The General Terms and Conditions of Heinhuis are applicable to all adverts, offers and quotations by Heinhuis, all agreements entered into by Heinhuis and the negotiations preceding them. By any form of response you accept the applicability of the General Terms and Conditions of Heinhuis and you declare that you have taken note of these General Terms and Conditions. Our prices are export netto prices.