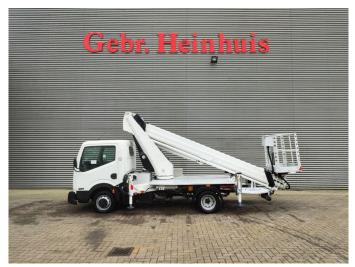

## Ruthmann TB 270 Nissan Cabstar 35.12

## **Beschreibung**

Nissan Cabstar 35.12.

Year: 2013. Milage: 59.781 km. Manual gearbox 5 gears. Max weight: 3500 kg.

Axle load: 1: 1750 kg. 2: 2200 kg. Euro 5.

Intergrated Radio CD. Electrical operated windows.

3 persons.

Tyres: 195/70R15 80%. Ruthmann TB 270.

Year: 2013.

Max capacity basket: 230 kg / 2 persons + 70 kg.

Max lateral force: 400 N. Max wind speed: 12,5 m/s. Max permitted tilt: 5 degree.

4 point outriggers. Rotated basket.

Electrical function in basket. Max working height: 27 meter.

ID NR: 427.

The General Terms and Conditions of Heinhuis are applicable to all adverts, offers and quotations by Heinhuis, all agreements entered into by Heinhuis and the negotiations preceding them. By any form of response you accept the applicability of the General Terms and Conditions of Heinhuis and you declare that you have taken note of these General Terms and Conditions. Our prices are export netto prices.