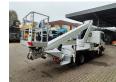

## Ruthmann TB 270 Nissan Cabstar 35.12

3 persons.

Tyres: 195/70R15 80%. Ruthmann TB 270.

Year: 2013.

Max capacity basket: 230 kg / 2 persons + 70 kg.

Max lateral force: 400 N. Max wind speed: 12,5 m/s. Max permitted tilt: 5 degree.

4 point outriggers. Rotated basket.

Electrical function in basket. Max working height: 27 meter.

ID NR: 427.

The General Terms and Conditions of Heinhuis are applicable to all adverts, offers and quotations by Heinhuis, all agreements entered into by Heinhuis and the negotiations preceding them. By any form of response you accept the applicability of the General Terms and Conditions of Heinhuis and you declare that you have taken note of these General Terms and Conditions. Our prices are export netto prices.