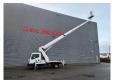

## Ruthmann TB 270 Nissan Cabstar 35.12

3 persons.

Tyres: 195/70R15 80%. Ruthmann TB 270.

Year: 2013.

Max capacity basket: 230 kg / 2 persons + 70 kg.

Max lateral force: 400 N. Max wind speed: 12,5 m/s. Max permitted tilt: 5 degree.

4 point outriggers. Rotated basket.

Electrical function in basket. Max working height: 27 meter.

ID NR: 427.

The General Terms and Conditions of Heinhuis are applicable to all adverts, offers and quotations by Heinhuis, all agreements entered into by Heinhuis and the negotiations preceding them. By any form of response you accept the applicability of the General Terms and Conditions of Heinhuis and you declare that you have taken note of these General Terms and Conditions. Our prices are export netto prices.