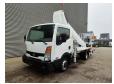

## Ruthmann TB 270 Nissan Cabstar 35.12

## **Beschreibung**

Nissan Cabstar 35.12.

Year: 2013. Milage: 59.781 km. Manual gearbox 5 gears. Max weight: 3500 kg.

Axle load: 1: 1750 kg. 2: 2200 kg. Euro 5.

Intergrated Radio CD. Electrical operated windows.