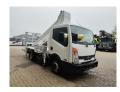

## Ruthmann TB 270 Nissan Cabstar 35.12

## **Beschreibung**

Nissan Cabstar 35.12.

Year: 2013. Milage: 59.781 km. Manual gearbox 5 gears. Max weight: 3500 kg.

Axle load: 1: 1750 kg. 2: 2200 kg. Euro 5.

Intergrated Radio CD. Electrical operated windows.