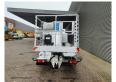

## Ruthmann TB 270 Nissan Cabstar 35.12

3 persons.

Tyres: 195/70R15 80%. Ruthmann TB 270.

Year: 2013.

Max capacity basket: 230 kg / 2 persons + 70 kg.

Max lateral force: 400 N. Max wind speed: 12,5 m/s. Max permitted tilt: 5 degree.

4 point outriggers. Rotated basket.

Electrical function in basket. Max working height: 27 meter.

ID NR: 427.

The General Terms and Conditions of Heinhuis are applicable to all adverts, offers and quotations by Heinhuis, all agreements entered into by Heinhuis and the negotiations preceding them. By any form of response you accept the applicability of the General Terms and Conditions of Heinhuis and you declare that you have taken note of these General Terms and Conditions. Our prices are export netto prices.