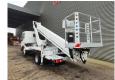

## Ruthmann TB 270 Nissan Cabstar 35.12

3 persons.

Tyres: 195/70R15 80%. Ruthmann TB 270.

Year: 2013.

Max capacity basket: 230 kg / 2 persons + 70 kg.

Max lateral force: 400 N. Max wind speed: 12,5 m/s. Max permitted tilt: 5 degree.

4 point outriggers. Rotated basket.

Electrical function in basket. Max working height: 27 meter.

ID NR: 427.

The General Terms and Conditions of Heinhuis are applicable to all adverts, offers and quotations by Heinhuis, all agreements entered into by Heinhuis and the negotiations preceding them. By any form of response you accept the applicability of the General Terms and Conditions of Heinhuis and you declare that you have taken note of these General Terms and Conditions. Our prices are export netto prices.