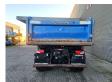

## MAN 6x6 Meiller 3 Seitenkipper

## **Beschreibung**

MAN TGS 26.400 6x6.

Year: 2009.

Milage: 254.000 km. Manual gearbox 8 gears. Max weight: 26.000 kg.

Axle load: 1: 8000 kg. 2: 11.500 kg. 3: 11.500 kg. Engine brake. Intergrated Radio CD.

Hydraulic for trailer.

Full steelsuspension.

Meiller 3 seitenkipper.

Dimmensions inside kipper:

L: 4900 mm. W: 2380 mm. H: 800 mm. Bordmatic.

Tyres: 315/80R22,5 60%.

German Truck!

ID NR: 570.