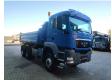

## **Beschreibung**

MAN TGS 26.400 6x6.

Year: 2009.

Milage: 254.000 km. Manual gearbox 8 gears. Max weight: 26.000 kg.

Axle load: 1: 8000 kg. 2: 11.500 kg. 3: 11.500 kg. Engine brake. Intergrated Radio CD.

Camera.
Digital tacho.

Wheelbase: 1-2: 3550 mm. 1-3: 4900 mm.

Fridge.

Electrical operated windows and mirrors.

Waeco airconditioning on the roof.

Sparetyre.

Hubreduction.

Ringfeder trailer coupling.