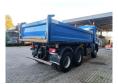

## MAN 6x6 Meiller 3 Seitenkipper

Hydraulic for trailer.

Full steelsuspension.

Meiller 3 seitenkipper.

Dimmensions inside kipper:

L: 4900 mm. W: 2380 mm. H: 800 mm. Bordmatic.

Tyres: 315/80R22,5 60%.

German Truck!

ID NR: 570.