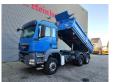

## MAN 6x6 Meiller 3 Seitenkipper

## **Beschreibung**

MAN TGS 26.400 6x6.

Year: 2009.

Milage: 254.000 km. Manual gearbox 8 gears. Max weight: 26.000 kg.

Axle load: 1: 8000 kg. 2: 11.500 kg. 3: 11.500 kg. Engine brake. Intergrated Radio CD.

Hydraulic for trailer.

Full steelsuspension.

Meiller 3 seitenkipper.

Dimmensions inside kipper:

L: 4900 mm. W: 2380 mm. H: 800 mm. Bordmatic.

Tyres: 315/80R22,5 60%.

German Truck!

ID NR: 570.