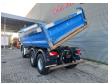

## MAN 6x6 Meiller 3 Seitenkipper

## **Beschreibung**

MAN TGS 26.400 6x6.

Year: 2009.

Milage: 254.000 km. Manual gearbox 8 gears. Max weight: 26.000 kg.

Axle load: 1: 8000 kg. 2: 11.500 kg. 3: 11.500 kg. Engine brake. Intergrated Radio CD.

Hydraulic for trailer.

Full steelsuspension.

Meiller 3 seitenkipper.

Dimmensions inside kipper:

L: 4900 mm. W: 2380 mm. H: 800 mm. Bordmatic.

Tyres: 315/80R22,5 60%.

German Truck!

ID NR: 570.