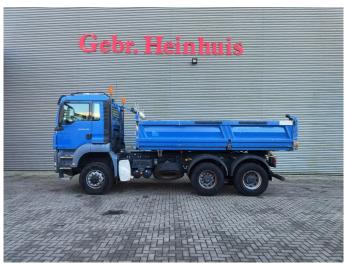

## MAN 6x6 Meiller 3 Seitenkipper

## **Beschreibung**

MAN TGS 26.400 6x6.

Year: 2009.

Milage: 254.000 km. Manual gearbox 8 gears. Max weight: 26.000 kg.

Axle load: 1: 8000 kg. 2: 11.500 kg. 3: 11.500 kg. Engine brake. Intergrated Radio CD.

Hydraulic for trailer.

Full steelsuspension.

Meiller 3 seitenkipper.

Dimmensions inside kipper:

L: 4900 mm. W: 2380 mm. H: 800 mm. Bordmatic.

Tyres: 315/80R22,5 60%.

German Truck!

ID NR: 570.