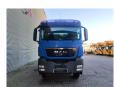

## **Beschreibung**

MAN TGS 26.400 6x6.

Year: 2009.

Milage: 254.000 km. Manual gearbox 8 gears. Max weight: 26.000 kg.

Axle load: 1: 8000 kg. 2: 11.500 kg. 3: 11.500 kg. Engine brake. Intergrated Radio CD.

Camera.
Digital tacho.

Wheelbase: 1-2: 3550 mm. 1-3: 4900 mm.

Fridge.

Electrical operated windows and mirrors.

Waeco airconditioning on the roof.

Sparetyre.

Hubreduction.

Ringfeder trailer coupling.