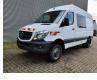

## Mercedes-Benz CDI Bluetec 6 DoubleCab 4x4!

## Beschreibung

Mercedes Benz Sprinter 516 CDI.

Year: 20176. Milage: 339.312 km. Manual gearbox 6 gears. Max weight: 3500 kg. Axle load: 1: 2000 kg. 2: 3500 kg. Audiodisplay wit Radio SD and navigation. Airconditioning. Camera. Double Cab 5 persons. Nightheater. Electrical operated windows and mirrors. Sliding door right. Trailer coupling. Bluetec 6 Blue efficiency. Wheelbase: 3600 mm. Tyres: 205/75R16 60%.