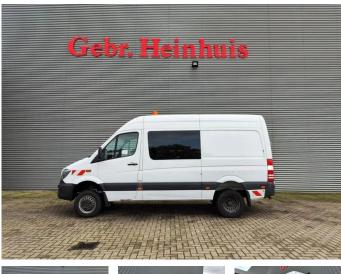

## Mercedes-Benz CDI Bluetec 6 DoubleCab 4x4!

## Beschreibung

Mercedes Benz Sprinter 516 CDI.

Year: 20176. Milage: 339.312 km. Manual gearbox 6 gears. Max weight: 3500 kg. Axle load: 1: 2000 kg. 2: 3500 kg. Audiodisplay wit Radio SD and navigation. Airconditioning. Camera. Double Cab 5 persons. Nightheater. Electrical operated windows and mirrors. Sliding door right. Trailer coupling. Bluetec 6 Blue efficiency. Wheelbase: 3600 mm. Tyres: 205/75R16 60%.