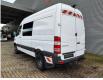

## Mercedes-Benz CDI Bluetec 6 DoubleCab 4x4!

## Beschreibung

Mercedes Benz Sprinter 516 CDI.

Year: 20176. Milage: 339.312 km. Manual gearbox 6 gears. Max weight: 3500 kg. Axle load: 1: 2000 kg. 2: 3500 kg. Audiodisplay wit Radio SD and navigation. Airconditioning. Camera. Double Cab 5 persons. Nightheater. Electrical operated windows and mirrors. Sliding door right. Trailer coupling. Bluetec 6 Blue efficiency. Wheelbase: 3600 mm. Tyres: 205/75R16 60%.