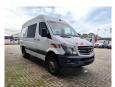

## Beschreibung

Mercedes Benz Sprinter 516 CDI.

Year: 20176. Milage: 339.312 km. Manual gearbox 6 gears. Max weight: 3500 kg. Axle load: 1: 2000 kg. 2: 3500 kg. Audiodisplay wit Radio SD and navigation. Airconditioning. Camera. Double Cab 5 persons. Nightheater. Electrical operated windows and mirrors. Sliding door right. Trailer coupling. Bluetec 6 Blue efficiency. Wheelbase: 3600 mm. Tyres: 205/75R16 60%.