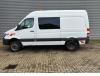

## Mercedes-Benz CDI Bluetec 6 DoubleCab 4x4!

## Beschreibung

Mercedes Benz Sprinter 516 CDI.

Year: 20176. Milage: 339.312 km. Manual gearbox 6 gears. Max weight: 3500 kg. Axle load: 1: 2000 kg. 2: 3500 kg. Audiodisplay wit Radio SD and navigation. Airconditioning. Camera. Double Cab 5 persons. Nightheater. Electrical operated windows and mirrors. Sliding door right. Trailer coupling. Bluetec 6 Blue efficiency. Wheelbase: 3600 mm. Tyres: 205/75R16 60%.