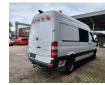

## Beschreibung

Mercedes Benz Sprinter 516 CDI.

Year: 20176. Milage: 339.312 km. Manual gearbox 6 gears. Max weight: 3500 kg. Axle load: 1: 2000 kg. 2: 3500 kg. Audiodisplay wit Radio SD and navigation. Airconditioning. Camera. Double Cab 5 persons. Nightheater. Electrical operated windows and mirrors. Sliding door right. Trailer coupling. Bluetec 6 Blue efficiency. Wheelbase: 3600 mm. Tyres: 205/75R16 60%.