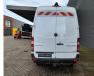

## Beschreibung

Mercedes Benz Sprinter 516 CDI.

Year: 20176. Milage: 339.312 km. Manual gearbox 6 gears. Max weight: 3500 kg. Axle load: 1: 2000 kg. 2: 3500 kg. Audiodisplay wit Radio SD and navigation. Airconditioning. Camera. Double Cab 5 persons. Nightheater. Electrical operated windows and mirrors. Sliding door right. Trailer coupling. Bluetec 6 Blue efficiency. Wheelbase: 3600 mm. Tyres: 205/75R16 60%.