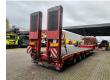

## **Beschreibung**

Faymonville F-S43-1AAF.

Year: 2021.

10.5 tons SAF axles. Weight: 11.700 kg. Load capacity: 37.800 kg. Max weight: 49.500 kg. Kingpin load: 18.000 kg. 3th axle steering axle.

Hydraulic bridge from floor to neck:

Length: 3000 mm. 2 way hydraulic ramps.

Zink coated. EBS ABS ALB.

Hydraulic from trailer works on NATO from the truck.

Winch. Slitted floor. Airsuspension.

2 point hydraulic outriggers on the back.

Dimmensions:

Neck:

L: 3650 mm. W: 2470 mm. H: 1380 mm.

Kingpin height: 1200 mm.

Floor: L: 9610 mm.

L: 9610 mm. W: 2550 mm. H: 900 mm.

Tyres: 235/75R17,5 80%.

German Trailer!

ID NR: 454.