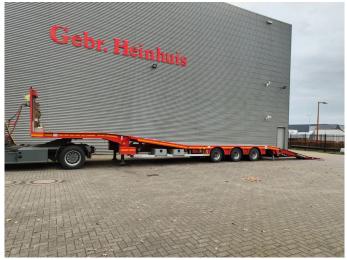

## **Beschreibung**

Faymonville F-S43-1AAF.

Year: 2021.

10.5 tons SAF axles. Weight: 11.700 kg. Load capacity: 37.800 kg. Max weight: 49.500 kg. Kingpin load: 18.000 kg. 3th axle steering axle.

Hydraulic bridge from floor to neck:

Length: 3000 mm. 2 way hydraulic ramps.

Zink coated. EBS ABS ALB.

Hydraulic from trailer works on NATO from the truck.

Winch. Slitted floor. Airsuspension.

2 point hydraulic outriggers on the back.

Dimmensions:

Neck:

L: 3650 mm. W: 2470 mm. H: 1380 mm.

Kingpin height: 1200 mm.

Floor: L: 9610 mm.

L: 9610 mm. W: 2550 mm. H: 900 mm.

Tyres: 235/75R17,5 80%.

German Trailer!

ID NR: 454.