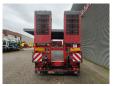

## **Beschreibung**

Faymonville F-S43-1AAF.

Year: 2021.

10.5 tons SAF axles. Weight: 11.700 kg. Load capacity: 37.800 kg. Max weight: 49.500 kg. Kingpin load: 18.000 kg. 3th axle steering axle.

Hydraulic bridge from floor to neck:

Length: 3000 mm. 2 way hydraulic ramps.

Zink coated. EBS ABS ALB.

Hydraulic from trailer works on NATO from the truck.

Winch. Slitted floor. Airsuspension.

2 point hydraulic outriggers on the back.

Dimmensions:

Neck:

L: 3650 mm. W: 2470 mm. H: 1380 mm.

Kingpin height: 1200 mm.

Floor: L: 9610 mm.

L: 9610 mm. W: 2550 mm. H: 900 mm.

Tyres: 235/75R17,5 80%.

German Trailer!

ID NR: 454.