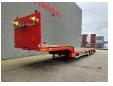

## **Beschreibung**

Faymonville F-S43-1AAF.

Year: 2021.

10.5 tons SAF axles. Weight: 11.700 kg. Load capacity: 37.800 kg. Max weight: 49.500 kg. Kingpin load: 18.000 kg. 3th axle steering axle.

Hydraulic bridge from floor to neck:

Length: 3000 mm. 2 way hydraulic ramps.

Zink coated. EBS ABS ALB.

Hydraulic from trailer works on NATO from the truck.

Winch. Slitted floor. Airsuspension.

2 point hydraulic outriggers on the back.

Dimmensions:

Neck:

L: 3650 mm. W: 2470 mm. H: 1380 mm.

Kingpin height: 1200 mm.

Floor: L: 9610 mm.

L: 9610 mm. W: 2550 mm. H: 900 mm.

Tyres: 235/75R17,5 80%.

German Trailer!

ID NR: 454.