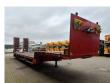

## **Beschreibung**

Faymonville F-S43-1AAF.

Year: 2021.

10.5 tons SAF axles. Weight: 11.700 kg. Load capacity: 37.800 kg. Max weight: 49.500 kg. Kingpin load: 18.000 kg. 3th axle steering axle.

Hydraulic bridge from floor to neck:

Length: 3000 mm. 2 way hydraulic ramps.

Zink coated. EBS ABS ALB.

Hydraulic from trailer works on NATO from the truck.

Winch. Slitted floor. Airsuspension.

2 point hydraulic outriggers on the back.

Dimmensions:

Neck:

L: 3650 mm. W: 2470 mm. H: 1380 mm.

Kingpin height: 1200 mm.

Floor: L: 9610 mm.

L: 9610 mm. W: 2550 mm. H: 900 mm.

Tyres: 235/75R17,5 80%.

German Trailer!

ID NR: 454.