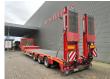

## **Beschreibung**

Faymonville F-S43-1AAF.

Year: 2021.

10.5 tons SAF axles. Weight: 11.700 kg. Load capacity: 37.800 kg. Max weight: 49.500 kg. Kingpin load: 18.000 kg. 3th axle steering axle.

Hydraulic bridge from floor to neck:

Length: 3000 mm. 2 way hydraulic ramps.

Zink coated. EBS ABS ALB.

Hydraulic from trailer works on NATO from the truck.

Winch. Slitted floor. Airsuspension.

2 point hydraulic outriggers on the back.

Dimmensions:

Neck:

L: 3650 mm. W: 2470 mm. H: 1380 mm.

Kingpin height: 1200 mm.

Floor: L: 9610 mm.

L: 9610 mm. W: 2550 mm. H: 900 mm.

Tyres: 235/75R17,5 80%.

German Trailer!

ID NR: 454.