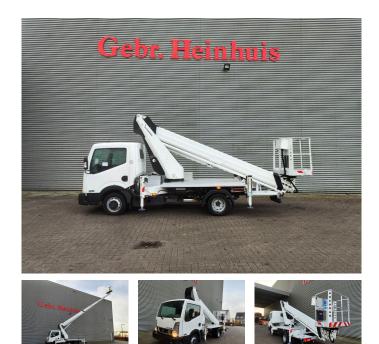

## Nissan Cabstar NT400 35.12 Ruthmann TB 270

## Beschreibung

Nissan Cabstar 35.12 NT400.

Year: 2014. Milage: 48.803 km. Manual gearbox 5 gears. Max weight: 3500 kg. Axle load: 1: 1750 kg. 2: 2200 kg. 3 Persons. Electrical operated windows. Tyres: 195/70R15 80%. Ruthmann TB 270. Year: 2014. Hours: 5696. Max capacity basket: 230 kg / 2 persons + 70 kg. Max lateral force: 400 N. Max wind speed: 12,5 m/s. Max permitted tilt: 5 degree. 4 point outriggers. Rotated basket. Electrical function in basket. Max working height: 27 meter.