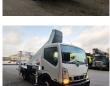

## Nissan Cabstar NT400 35.12 Ruthmann TB 270

## Beschreibung

Nissan Cabstar 35.12 NT400.

Year: 2014. Milage: 48.803 km. Manual gearbox 5 gears. Max weight: 3500 kg. Axle load: 1: 1750 kg. 2: 2200 kg. 3 Persons. Electrical operated windows. Tyres: 195/70R15 80%. Ruthmann TB 270. Year: 2014. Hours: 5696. Max capacity basket: 230 kg / 2 persons + 70 kg. Max lateral force: 400 N. Max wind speed: 12,5 m/s. Max permitted tilt: 5 degree. 4 point outriggers. Rotated basket. Electrical function in basket. Max working height: 27 meter.