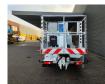

## Nissan Cabstar NT400 35.12 Ruthmann TB 270

## Beschreibung

Nissan Cabstar 35.12 NT400.

Year: 2014. Milage: 48.803 km. Manual gearbox 5 gears. Max weight: 3500 kg. Axle load: 1: 1750 kg. 2: 2200 kg. 3 Persons. Electrical operated windows. Tyres: 195/70R15 80%. Ruthmann TB 270. Year: 2014. Hours: 5696. Max capacity basket: 230 kg / 2 persons + 70 kg. Max lateral force: 400 N. Max wind speed: 12,5 m/s. Max permitted tilt: 5 degree. 4 point outriggers. Rotated basket. Electrical function in basket. Max working height: 27 meter.