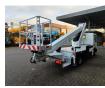

## Nissan Cabstar NT400 35.12 Ruthmann TB 270

## Beschreibung

Nissan Cabstar 35.12 NT400.

Year: 2014. Milage: 48.803 km. Manual gearbox 5 gears. Max weight: 3500 kg. Axle load: 1: 1750 kg. 2: 2200 kg. 3 Persons. Electrical operated windows. Tyres: 195/70R15 80%. Ruthmann TB 270. Year: 2014. Hours: 5696. Max capacity basket: 230 kg / 2 persons + 70 kg. Max lateral force: 400 N. Max wind speed: 12,5 m/s. Max permitted tilt: 5 degree. 4 point outriggers. Rotated basket. Electrical function in basket. Max working height: 27 meter.