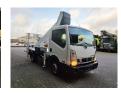

## Ruthmann TB 270 Nissan Cabstar 35.12 NT400

## **Beschreibung**

Nissan Cabstar 35.12 NT400.

Year: 2014. Milage: 48.803 km. Manual gearbox 5 gears. Max weight: 3500 kg.

Axle load: 1: 1750 kg. 2: 2200 kg. 3 Persons.

Electrical operated windows. Tyres: 195/70R15 80%. Ruthmann TB 270.