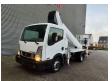

## Ruthmann TB 270 Nissan Cabstar 35.12 NT400

## **Beschreibung**

Nissan Cabstar 35.12 NT400.

Year: 2014. Milage: 48.803 km. Manual gearbox 5 gears. Max weight: 3500 kg.

Axle load: 1: 1750 kg. 2: 2200 kg. 3 Persons.

Electrical operated windows. Tyres: 195/70R15 80%. Ruthmann TB 270.

Year: 2014. Hours: 5696.

Max capacity basket: 230 kg / 2 persons + 70 kg.

Max lateral force: 400 N. Max wind speed: 12,5 m/s. Max permitted tilt: 5 degree.

4 point outriggers. Rotated basket.

Electrical function in basket. Max working height: 27 meter.