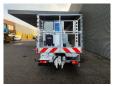

## Ruthmann TB 270 Nissan Cabstar 35.12 NT400

## **Beschreibung**

Nissan Cabstar 35.12 NT400.

Year: 2014. Milage: 48.803 km. Manual gearbox 5 gears. Max weight: 3500 kg.

Axle load: 1: 1750 kg. 2: 2200 kg. 3 Persons.

Electrical operated windows. Tyres: 195/70R15 80%. Ruthmann TB 270.

Year: 2014. Hours: 5696.

Max capacity basket: 230 kg / 2 persons + 70 kg.

Max lateral force: 400 N. Max wind speed: 12,5 m/s. Max permitted tilt: 5 degree.

4 point outriggers. Rotated basket.

Electrical function in basket. Max working height: 27 meter.