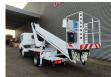

## Ruthmann TB 270 Nissan Cabstar 35.12 NT400

## **Beschreibung**

Nissan Cabstar 35.12 NT400.

Year: 2014. Milage: 48.803 km. Manual gearbox 5 gears. Max weight: 3500 kg.

Axle load: 1: 1750 kg. 2: 2200 kg. 3 Persons.

Electrical operated windows. Tyres: 195/70R15 80%. Ruthmann TB 270.

Year: 2014. Hours: 5696.

Max capacity basket: 230 kg / 2 persons + 70 kg.

Max lateral force: 400 N. Max wind speed: 12,5 m/s. Max permitted tilt: 5 degree.

4 point outriggers. Rotated basket.

Electrical function in basket. Max working height: 27 meter.