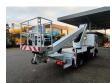

## Ruthmann TB 270 Nissan Cabstar 35.12 NT400

Year: 2014. Hours: 5696.

Max capacity basket: 230 kg / 2 persons + 70 kg.

Max lateral force: 400 N. Max wind speed: 12,5 m/s. Max permitted tilt: 5 degree.

4 point outriggers. Rotated basket.

Electrical function in basket. Max working height: 27 meter.