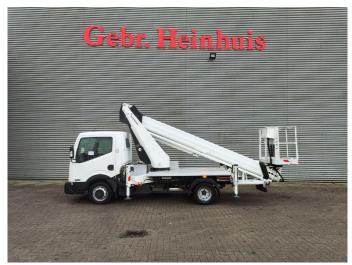

## Ruthmann TB 270 Nissan Cabstar 35.12 NT400

## **Beschreibung**

Nissan Cabstar 35.12 NT400.

Year: 2014. Milage: 48.803 km. Manual gearbox 5 gears. Max weight: 3500 kg.

Axle load: 1: 1750 kg. 2: 2200 kg. 3 Persons.

Electrical operated windows. Tyres: 195/70R15 80%. Ruthmann TB 270.

Year: 2014. Hours: 5696.

Max capacity basket: 230 kg / 2 persons + 70 kg.

Max lateral force: 400 N. Max wind speed: 12,5 m/s. Max permitted tilt: 5 degree.

4 point outriggers. Rotated basket.

Electrical function in basket. Max working height: 27 meter.