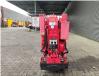

## UNIC URW 095 CER

#### Beschreibung

Kraftstofftyp: LPG

Unic URW 095 CER.

Year: 2008. Hours: 698. Weight: 1850 kg. CE Machine. Capacity: 0.995 Ton. LPG + Petrol. 4 point outriggers. Max height under hook: 8.7 meter. Max outreach: 8.65 meter. UC: 80%.