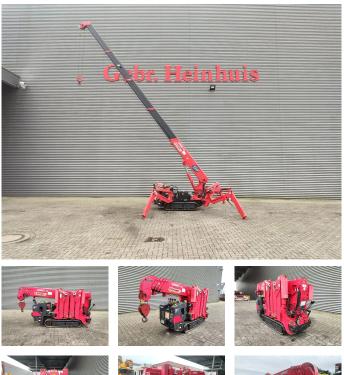

## UNIC URW 095 CER

#### Beschreibung

Kraftstofftyp: LPG

Unic URW 095 CER.

Year: 2008. Hours: 698. Weight: 1850 kg. CE Machine. Capacity: 0.995 Ton. LPG + Petrol. 4 point outriggers. Max height under hook: 8.7 meter. Max outreach: 8.65 meter. UC: 80%.