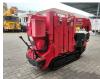

## UNIC URW 095 CER

#### Beschreibung

Kraftstofftyp: LPG

Unic URW 095 CER.

Year: 2008. Hours: 698. Weight: 1850 kg. CE Machine. Capacity: 0.995 Ton. LPG + Petrol. 4 point outriggers. Max height under hook: 8.7 meter. Max outreach: 8.65 meter. UC: 80%.