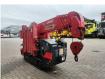

## UNIC URW 095 CER

#### Beschreibung

Kraftstofftyp: LPG

Unic URW 095 CER.

Year: 2008. Hours: 698. Weight: 1850 kg. CE Machine. Capacity: 0.995 Ton. LPG + Petrol. 4 point outriggers. Max height under hook: 8.7 meter. Max outreach: 8.65 meter. UC: 80%.