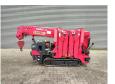

## **Beschreibung**

Kraftstofftyp: LPG

Unic URW 295 CER.

Year: 2008. Hours: 698. Weight: 1850 kg. CE Machine. Capacity: 0.995 Ton. LPG + Petrol. 4 point outriggers.

Max height under hook: 8.7 meter.

Max outreach: 8.65 meter.