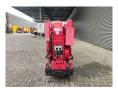

## **Beschreibung**

Kraftstofftyp: LPG

Unic URW 295 CER.

Year: 2008. Hours: 698. Weight: 1850 kg. CE Machine. Capacity: 0.995 Ton. LPG + Petrol. 4 point outriggers.

Max height under hook: 8.7 meter.

Max outreach: 8.65 meter.