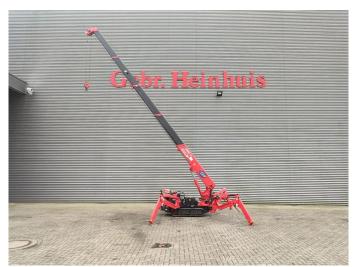

## **Beschreibung**

Kraftstofftyp: LPG

Unic URW 295 CER.

Year: 2008. Hours: 698. Weight: 1850 kg. CE Machine. Capacity: 0.995 Ton. LPG + Petrol. 4 point outriggers.

Max height under hook: 8.7 meter.

Max outreach: 8.65 meter.