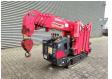

## **Beschreibung**

Kraftstofftyp: LPG

Unic URW 295 CER.

Year: 2008. Hours: 698. Weight: 1850 kg. CE Machine. Capacity: 0.995 Ton. LPG + Petrol. 4 point outriggers.

Max height under hook: 8.7 meter.

Max outreach: 8.65 meter.