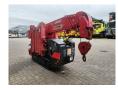

## **Beschreibung**

Kraftstofftyp: LPG

Unic URW 295 CER.

Year: 2008. Hours: 698. Weight: 1850 kg. CE Machine. Capacity: 0.995 Ton. LPG + Petrol. 4 point outriggers.

Max height under hook: 8.7 meter.

Max outreach: 8.65 meter.