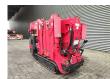

## **Beschreibung**

Kraftstofftyp: LPG

Unic URW 295 CER.

Year: 2008. Hours: 698. Weight: 1850 kg. CE Machine. Capacity: 0.995 Ton. LPG + Petrol. 4 point outriggers.

Max height under hook: 8.7 meter.

Max outreach: 8.65 meter.