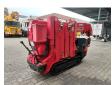

## **Beschreibung**

Kraftstofftyp: LPG

Unic URW 295 CER.

Year: 2008. Hours: 698. Weight: 1850 kg. CE Machine. Capacity: 0.995 Ton. LPG + Petrol. 4 point outriggers.

Max height under hook: 8.7 meter.

Max outreach: 8.65 meter.