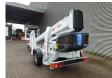

## **Dinolift** Dino 210 XT German Papers!

## **Beschreibung**

Dino 210 XT.

Year: 2013. Hours: 3616. Weight: 2454 kg. CE Machine.

Max capacity: 215 kg / 2 persons + 55 kg.

Max lateral force: 400 N. Max wind speed: 12,5 m/s. Max permitted tilt: 0.3 degree.

50 Hz.

230 Volt Electric + Hatz diesel engine.

Axle load: 2500 kg.

Moover.

Max working height: 21 meter. Max outreach: 12.6 meter.

Rotated basket.

Electrical function in basket. Tyres: 225/75R16 80%.

German Machine with German Papers!