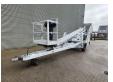

## **Dinolift** Dino 210 XT German Papers!

## **Beschreibung**

Dino 210 XT.

Year: 2013. Hours: 3616. Weight: 2454 kg. CE Machine.

Max capacity: 215 kg / 2 persons + 55 kg.

Max lateral force: 400 N. Max wind speed: 12,5 m/s. Max permitted tilt: 0.3 degree.

50 Hz.

230 Volt Electric + Hatz diesel engine.

Axle load: 2500 kg.

Moover.

Max working height: 21 meter. Max outreach: 12.6 meter.

Rotated basket.

Electrical function in basket. Tyres: 225/75R16 80%.

German Machine with German Papers!