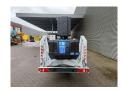

## **Beschreibung**

Dino 210 XT.

Year: 2013. Hours: 3616. Weight: 2454 kg. CE Machine.

Max capacity: 215 kg / 2 persons + 55 kg.

Max lateral force: 400 N. Max wind speed: 12,5 m/s. Max permitted tilt: 0.3 degree.

50 Hz.

230 Volt Electric + Hatz diesel engine.

Axle load: 2500 kg.

Moover.

Max working height: 21 meter. Max outreach: 12.6 meter.

Rotated basket.

Electrical function in basket. Tyres: 225/75R16 80%.

German Machine with German Papers!