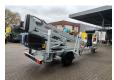

## **Beschreibung**

Dino 210 XT.

Year: 2013. Hours: 3616. Weight: 2454 kg. CE Machine.

Max capacity: 215 kg / 2 persons + 55 kg.

Max lateral force: 400 N. Max wind speed: 12,5 m/s. Max permitted tilt: 0.3 degree.

50 Hz.

230 Volt Electric + Hatz diesel engine.

Axle load: 2500 kg.

Moover.

Max working height: 21 meter. Max outreach: 12.6 meter.

Rotated basket.

Electrical function in basket. Tyres: 225/75R16 80%.

German Machine with German Papers!