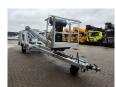

## **Beschreibung**

Dino 210 XT.

Year: 2013. Hours: 3616. Weight: 2454 kg. CE Machine.

Max capacity: 215 kg / 2 persons + 55 kg.

Max lateral force: 400 N. Max wind speed: 12,5 m/s. Max permitted tilt: 0.3 degree.

50 Hz.

230 Volt Electric + Hatz diesel engine.

Axle load: 2500 kg.

Moover.

Max working height: 21 meter. Max outreach: 12.6 meter.

Rotated basket.

Electrical function in basket. Tyres: 225/75R16 80%.

German Machine with German Papers!