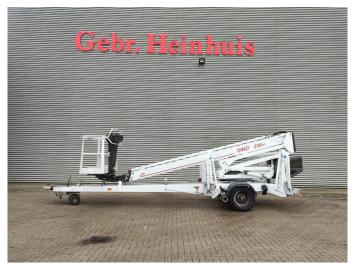

## **Dinolift** Dino 210 XT German Papers!

## **Beschreibung**

Dino 210 XT.

Year: 2013. Hours: 3616. Weight: 2454 kg. CE Machine.

Max capacity: 215 kg / 2 persons + 55 kg.

Max lateral force: 400 N. Max wind speed: 12,5 m/s. Max permitted tilt: 0.3 degree.

50 Hz.

230 Volt Electric + Hatz diesel engine.

Axle load: 2500 kg.

Moover.

Max working height: 21 meter. Max outreach: 12.6 meter.

Rotated basket.

Electrical function in basket. Tyres: 225/75R16 80%.

German Machine with German Papers!