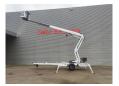

## **Dinolift** Dino 210 XT German Papers!

## **Beschreibung**

Dino 210 XT.

Year: 2013. Hours: 3616. Weight: 2454 kg. CE Machine.

Max capacity: 215 kg / 2 persons + 55 kg.

Max lateral force: 400 N. Max wind speed: 12,5 m/s. Max permitted tilt: 0.3 degree.

50 Hz.

230 Volt Electric + Hatz diesel engine.

Axle load: 2500 kg.

Moover.

Max working height: 21 meter. Max outreach: 12.6 meter.

Rotated basket.

Electrical function in basket. Tyres: 225/75R16 80%.

German Machine with German Papers!