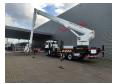

## MAN 6x2 Bronto Skylift S56XR

Generator.

4 point outriggers.

Max working height: 56 meter. Max outreach: 38 meter.

ID NR: 570.

The General Terms and Conditions of Heinhuis are applicable to all adverts, offers and quotations by Heinhuis, all agreements entered into by Heinhuis and the negotiations preceding them. By any form of response you accept the applicability of the General Terms and Conditions of Heinhuis and you declare that you have taken note of these General Terms and Conditions. Our prices are export netto prices.