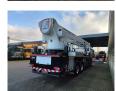

## MAN 6x2 Bronto Skylift S56XR

## **Beschreibung**

MAN TGS 26.400 6x2.

Year: 2014.

Milage: 173.935 km.

Automatic.

Max weight: 28.000 kg.

Axle load: 1: 9000 kg. 2: 12.000 kg. 3: 8000 kg.

Retarder / Intarder.

Electrical operated windows and mirrors.

Camera. Airconditioning. Nightheater.

On the back airsuspension.

3th axle steering axle. Intergrated Radio CD.

Euro 5 Ad Blue.

Tyres:

1: 385/65R22,5 80%. 2: 315/80R22,5 80%. 3: 385/65R22,5 80%. Bronto Skylift S56XR.

Year: 2014. Hours: 10.581.

Max capacity basket: 600 kg / 7 persons + 40 kg.

Max wind speed: 12,5 m/s. Max permitted tilt: 0.3 degree.

230/400 Volt.

Max lateral force: 400 N.

Widened basket.

Electrical function + air connection in basket.

Generator.

4 point outriggers.

Max working height: 56 meter. Max outreach: 38 meter.

ID NR: 570.

The General Terms and Conditions of Heinhuis are applicable to all adverts, offers and quotations by Heinhuis, all agreements entered into by Heinhuis and the negotiations preceding them. By any form of response you accept the applicability of the General Terms and Conditions of Heinhuis and you declare that you have taken note of these General Terms and Conditions. Our prices are export netto prices.