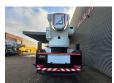

## MAN 6x2 Bronto Skylift S56XR

## **Beschreibung**

MAN TGS 26.400 6x2.

Year: 2014.

Milage: 173.935 km.

Automatic.

Max weight: 28.000 kg.

Axle load: 1: 9000 kg. 2: 12.000 kg. 3: 8000 kg.

Retarder / Intarder.

Electrical operated windows and mirrors.

Camera. Airconditioning. Nightheater.

On the back airsuspension.

3th axle steering axle. Intergrated Radio CD.

Euro 5 Ad Blue.

Tyres:

1: 385/65R22,5 80%. 2: 315/80R22,5 80%. 3: 385/65R22,5 80%. Bronto Skylift S56XR.

Year: 2014. Hours: 10.581.

Max capacity basket: 600 kg / 7 persons + 40 kg.

Max wind speed: 12,5 m/s. Max permitted tilt: 0.3 degree.

230/400 Volt.

Max lateral force: 400 N.

Widened basket.

Electrical function + air connection in basket.

Generator.

4 point outriggers.

Max working height: 56 meter. Max outreach: 38 meter.

ID NR: 570.

The General Terms and Conditions of Heinhuis are applicable to all adverts, offers and quotations by Heinhuis, all agreements entered into by Heinhuis and the negotiations preceding them. By any form of response you accept the applicability of the General Terms and Conditions of Heinhuis and you declare that you have taken note of these General Terms and Conditions. Our prices are export netto prices.