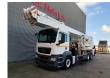

## MAN 6x2 Bronto Skylift S56XR

## **Beschreibung**

MAN TGS 26.400 6x2.

Year: 2014.

Milage: 173.935 km.

Automatic.

Max weight: 28.000 kg.

Axle load: 1: 9000 kg. 2: 12.000 kg. 3: 8000 kg.

Retarder / Intarder.

Electrical operated windows and mirrors.

Camera. Airconditioning. Nightheater.

On the back airsuspension.

3th axle steering axle. Intergrated Radio CD.

Euro 5 Ad Blue.

Tyres:

1: 385/65R22,5 80%. 2: 315/80R22,5 80%. 3: 385/65R22,5 80%. Bronto Skylift S56XR.