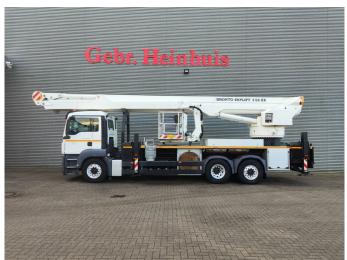

## MAN 6x2 Bronto Skylift S56XR

## **Beschreibung**

MAN TGS 26.400 6x2.

Year: 2014.

Milage: 173.935 km.

Automatic.

Max weight: 28.000 kg.

Axle load: 1: 9000 kg. 2: 12.000 kg. 3: 8000 kg.

Retarder / Intarder.

Electrical operated windows and mirrors.

Camera. Airconditioning. Nightheater.

On the back airsuspension.

3th axle steering axle. Intergrated Radio CD.

Euro 5 Ad Blue.

Tyres:

1: 385/65R22,5 80%. 2: 315/80R22,5 80%. 3: 385/65R22,5 80%. Bronto Skylift S56XR.

Year: 2014. Hours: 10.581.

Max capacity basket: 600 kg / 7 persons + 40 kg.

Max wind speed: 12,5 m/s. Max permitted tilt: 0.3 degree.

230/400 Volt.

Max lateral force: 400 N.

Widened basket.

Electrical function + air connection in basket.

Generator.

4 point outriggers.

Max working height: 56 meter. Max outreach: 38 meter.

ID NR: 570.

The General Terms and Conditions of Heinhuis are applicable to all adverts, offers and quotations by Heinhuis, all agreements entered into by Heinhuis and the negotiations preceding them. By any form of response you accept the applicability of the General Terms and Conditions of Heinhuis and you declare that you have taken note of these General Terms and Conditions. Our prices are export netto prices.