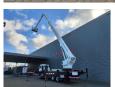

## MAN 6x2 Bronto Skylift S56XR

Year: 2014. Hours: 10.581.

Max capacity basket: 600 kg / 7 persons + 40 kg.

Max wind speed: 12,5 m/s. Max permitted tilt: 0.3 degree.

230/400 Volt.

Max lateral force: 400 N.

Widened basket.

Electrical function + air connection in basket.

Generator.

4 point outriggers.

Max working height: 56 meter. Max outreach: 38 meter.

ID NR: 570.

The General Terms and Conditions of Heinhuis are applicable to all adverts, offers and quotations by Heinhuis, all agreements entered into by Heinhuis and the negotiations preceding them. By any form of response you accept the applicability of the General Terms and Conditions of Heinhuis and you declare that you have taken note of these General Terms and Conditions. Our prices are export netto prices.