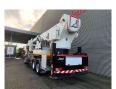

## MAN 6x2 Bronto Skylift S56XR

## **Beschreibung**

MAN TGS 26.400 6x2.

Year: 2014.

Milage: 173.935 km.

Automatic.

Max weight: 28.000 kg.

Axle load: 1: 9000 kg. 2: 12.000 kg. 3: 8000 kg.

Retarder / Intarder.

Electrical operated windows and mirrors.

Camera. Airconditioning. Nightheater.

On the back airsuspension.

3th axle steering axle. Intergrated Radio CD.

Euro 5 Ad Blue.

Tyres:

1: 385/65R22,5 80%. 2: 315/80R22,5 80%. 3: 385/65R22,5 80%. Bronto Skylift S56XR.

Year: 2014. Hours: 10.581.

Max capacity basket: 600 kg / 7 persons + 40 kg.

Max wind speed: 12,5 m/s. Max permitted tilt: 0.3 degree.

230/400 Volt.

Max lateral force: 400 N.

Widened basket.

Electrical function + air connection in basket.

Generator.

4 point outriggers.

Max working height: 56 meter. Max outreach: 38 meter.

ID NR: 570.

The General Terms and Conditions of Heinhuis are applicable to all adverts, offers and quotations by Heinhuis, all agreements entered into by Heinhuis and the negotiations preceding them. By any form of response you accept the applicability of the General Terms and Conditions of Heinhuis and you declare that you have taken note of these General Terms and Conditions. Our prices are export netto prices.