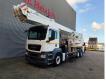

## Bronto Skylift S56XR MAN TGS 26.400 6x2

## Beschreibung

MAN TGS 26.400 6x2.

Year: 2014. Milage: 173.935 km. Automatic. Max weight: 28.000 kg. Axle load: 1: 9000 kg. 2: 12.000 kg. 3: 8000 kg. Retarder / Intarder. Electrical operated windows and mirrors. Camera. Airconditioning. Nightheater. On the back airsuspension. 3th axle steering axle. Intergrated Radio CD. Euro 5 Ad Blue. Tyres: 1: 385/65R22,5 80%. 2: 315/80R22,5 80%. 3: 385/65R22,5 80%. Bronto Skylift S56XR. Year: 2014. Hours: 10.581. Max capacity basket: 600 kg / 7 persons + 40 kg. Max wind speed: 12,5 m/s. Max permitted tilt: 0.3 degree. 230/400 Volt. Max lateral force: 400 N. Widened basket. Electrical function + air connection in basket. Generator. 4 point outriggers. Max working height: 56 meter. Max outreach: 38 meter.