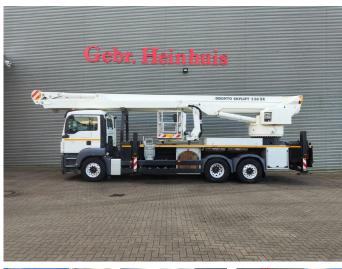

## Bronto Skylift S56XR MAN TGS 26.400 6x2

## Beschreibung

MAN TGS 26.400 6x2.

Year: 2014. Milage: 173.935 km. Automatic. Max weight: 28.000 kg. Axle load: 1: 9000 kg. 2: 12.000 kg. 3: 8000 kg. Retarder / Intarder. Electrical operated windows and mirrors. Camera. Airconditioning. Nightheater. On the back airsuspension. 3th axle steering axle. Intergrated Radio CD. Euro 5 Ad Blue. Tyres: 1: 385/65R22,5 80%. 2: 315/80R22,5 80%. 3: 385/65R22,5 80%. Bronto Skylift S56XR. Year: 2014. Hours: 10.581. Max capacity basket: 600 kg / 7 persons + 40 kg. Max wind speed: 12,5 m/s. Max permitted tilt: 0.3 degree. 230/400 Volt. Max lateral force: 400 N. Widened basket. Electrical function + air connection in basket. Generator. 4 point outriggers. Max working height: 56 meter. Max outreach: 38 meter.