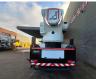

## Bronto Skylift S56XR MAN TGS 26.400 6x2

## Beschreibung

MAN TGS 26.400 6x2.

Year: 2014. Milage: 173.935 km. Automatic. Max weight: 28.000 kg. Axle load: 1: 9000 kg. 2: 12.000 kg. 3: 8000 kg. Retarder / Intarder. Electrical operated windows and mirrors. Camera. Airconditioning. Nightheater. On the back airsuspension. 3th axle steering axle. Intergrated Radio CD. Euro 5 Ad Blue. Tyres: 1: 385/65R22,5 80%. 2: 315/80R22,5 80%. 3: 385/65R22,5 80%. Bronto Skylift S56XR. Year: 2014. Hours: 10.581. Max capacity basket: 600 kg / 7 persons + 40 kg. Max wind speed: 12,5 m/s. Max permitted tilt: 0.3 degree. 230/400 Volt. Max lateral force: 400 N. Widened basket. Electrical function + air connection in basket. Generator. 4 point outriggers. Max working height: 56 meter. Max outreach: 38 meter.