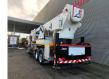

## Bronto Skylift S56XR MAN TGS 26.400 6x2

## Beschreibung

MAN TGS 26.400 6x2.

Year: 2014. Milage: 173.935 km. Automatic. Max weight: 28.000 kg. Axle load: 1: 9000 kg. 2: 12.000 kg. 3: 8000 kg. Retarder / Intarder. Electrical operated windows and mirrors. Camera. Airconditioning. Nightheater. On the back airsuspension. 3th axle steering axle. Intergrated Radio CD. Euro 5 Ad Blue. Tyres: 1: 385/65R22,5 80%. 2: 315/80R22,5 80%. 3: 385/65R22,5 80%. Bronto Skylift S56XR. Year: 2014. Hours: 10.581. Max capacity basket: 600 kg / 7 persons + 40 kg. Max wind speed: 12,5 m/s. Max permitted tilt: 0.3 degree. 230/400 Volt. Max lateral force: 400 N. Widened basket. Electrical function + air connection in basket. Generator. 4 point outriggers. Max working height: 56 meter. Max outreach: 38 meter.