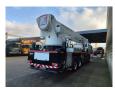

## Bronto Skylift S56XR MAN TGS 26.400 6x2

## Beschreibung

MAN TGS 26.400 6x2.

Year: 2014. Milage: 173.935 km. Automatic. Max weight: 28.000 kg. Axle load: 1: 9000 kg. 2: 12.000 kg. 3: 8000 kg. Retarder / Intarder. Electrical operated windows and mirrors. Camera. Airconditioning. Nightheater. On the back airsuspension. 3th axle steering axle. Intergrated Radio CD. Euro 5 Ad Blue. Tyres: 1: 385/65R22,5 80%. 2: 315/80R22,5 80%. 3: 385/65R22,5 80%. Bronto Skylift S56XR. Year: 2014. Hours: 10.581. Max capacity basket: 600 kg / 7 persons + 40 kg. Max wind speed: 12,5 m/s. Max permitted tilt: 0.3 degree. 230/400 Volt. Max lateral force: 400 N. Widened basket. Electrical function + air connection in basket. Generator. 4 point outriggers. Max working height: 56 meter. Max outreach: 38 meter.