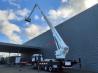

## Bronto Skylift S56XR MAN TGS 26.400 6x2

## Beschreibung

MAN TGS 26.400 6x2.

Year: 2014. Milage: 173.935 km. Automatic. Max weight: 28.000 kg. Axle load: 1: 9000 kg. 2: 12.000 kg. 3: 8000 kg. Retarder / Intarder. Electrical operated windows and mirrors. Camera. Airconditioning. Nightheater. On the back airsuspension. 3th axle steering axle. Intergrated Radio CD. Euro 5 Ad Blue. Tyres: 1: 385/65R22,5 80%. 2: 315/80R22,5 80%. 3: 385/65R22,5 80%. Bronto Skylift S56XR. Year: 2014. Hours: 10.581. Max capacity basket: 600 kg / 7 persons + 40 kg. Max wind speed: 12,5 m/s. Max permitted tilt: 0.3 degree. 230/400 Volt. Max lateral force: 400 N. Widened basket. Electrical function + air connection in basket. Generator. 4 point outriggers. Max working height: 56 meter. Max outreach: 38 meter.