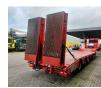

### Beschreibung

Thorry SA 48.

Year: 2012. 10 tons SAF axles. Max weight: 48.000 kg. Kingpin load: 18.000 kg. Hydraulic works on NATO from the truck. EBS ABS ALB. Winch with radio remote. Hydraulic bridge from floor to neck: Lenght: 320 cm. 1st axle liftaxle. Powersteering 3 steering axles with Radio Remote. Airsuspension. 2 point hydraulic outriggers on the back. 2 way hydraulic ramps: - Lenght: 4500 mm. - Hydraulic from left to right. Dimmensions: Neck: L: 3570 mm. W: 2550 mm. H: 1400 mm. Kingpin height: 1150-1200 mm. Floor: L: 9500 mm. W: 2550 mm. H: 930 mm. Tyres: 235/75R17,5 70%.