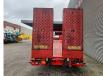

### Beschreibung

Thorry SA 48.

Year: 2012. 10 tons SAF axles. Max weight: 48.000 kg. Kingpin load: 18.000 kg. Hydraulic works on NATO from the truck. EBS ABS ALB. Winch with radio remote. Hydraulic bridge from floor to neck: Lenght: 320 cm. 1st axle liftaxle. Powersteering 3 steering axles with Radio Remote. Airsuspension. 2 point hydraulic outriggers on the back. 2 way hydraulic ramps: - Lenght: 4500 mm. - Hydraulic from left to right. Dimmensions: Neck: L: 3570 mm. W: 2550 mm. H: 1400 mm. Kingpin height: 1150-1200 mm. Floor: L: 9500 mm. W: 2550 mm. H: 930 mm. Tyres: 235/75R17,5 70%.