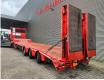

# Thorry SA 48

### Beschreibung

Thorry SA 48.

Year: 2012. 10 tons SAF axles. Max weight: 48.000 kg. Kingpin load: 18.000 kg. Hydraulic works on NATO from the truck. EBS ABS ALB. Winch with radio remote. Hydraulic bridge from floor to neck: Lenght: 320 cm. 1st axle liftaxle. Powersteering 3 steering axles with Radio Remote. Airsuspension. 2 point hydraulic outriggers on the back. 2 way hydraulic ramps: - Lenght: 4500 mm. - Hydraulic from left to right. Dimmensions: Neck: L: 3570 mm. W: 2550 mm. H: 1400 mm. Kingpin height: 1150-1200 mm. Floor: L: 9500 mm. W: 2550 mm. H: 930 mm. Tyres: 235/75R17,5 70%.