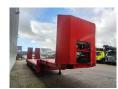

### Beschreibung

Thorry SA 48.

Year: 2012. 10 tons SAF axles. Max weight: 48.000 kg. Kingpin load: 18.000 kg. Hydraulic works on NATO from the truck. EBS ABS ALB. Winch with radio remote. Hydraulic bridge from floor to neck: Lenght: 320 cm. 1st axle liftaxle. Powersteering 3 steering axles with Radio Remote. Airsuspension. 2 point hydraulic outriggers on the back. 2 way hydraulic ramps: - Lenght: 4500 mm. - Hydraulic from left to right. Dimmensions: Neck: L: 3570 mm. W: 2550 mm. H: 1400 mm. Kingpin height: 1150-1200 mm. Floor: L: 9500 mm. W: 2550 mm. H: 930 mm. Tyres: 235/75R17,5 70%.