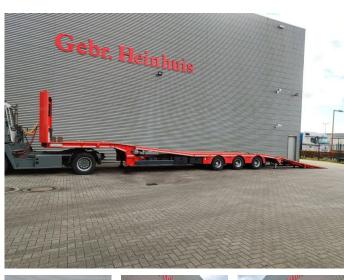

# Thorry SA 48

### Beschreibung

Thorry SA 48.

Year: 2012. 10 tons SAF axles. Max weight: 48.000 kg. Kingpin load: 18.000 kg. Hydraulic works on NATO from the truck. EBS ABS ALB. Winch with radio remote. Hydraulic bridge from floor to neck: Lenght: 320 cm. 1st axle liftaxle. Powersteering 3 steering axles with Radio Remote. Airsuspension. 2 point hydraulic outriggers on the back. 2 way hydraulic ramps: - Lenght: 4500 mm. - Hydraulic from left to right. Dimmensions: Neck: L: 3570 mm. W: 2550 mm. H: 1400 mm. Kingpin height: 1150-1200 mm. Floor: L: 9500 mm. W: 2550 mm. H: 930 mm. Tyres: 235/75R17,5 70%.