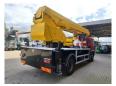

## Volvo 220 4x2 Bronto Skylift S34MDT

## **Beschreibung**

Volvo FL 220 4x2.

Year: 2001.

Milage: 306.161 km. Manual gearbox 6 gears. Max weight: 18.000 kg.

Axle load: 1: 7500 kg. 2: 11.500 kg. Airconditioning. Engine brake. Steelsuspension.

Radio.

Cruise Control.

Electrical operated windows.

Analog tacho.

Wheelbase: 4900 mm. Tyres: 315/80R22,5 80%. Bronto Skylift S34MDT.

Year: 2001. Hours: 14.532.

Max capacity basket: 180 / 280 kg. Max wind speed: 12,5 m/s. Max permitted tilt: 0.5 degree. Max lateral force: 400 N. 4 point outriggers.

Hatz generator.

Max working height: 34 meter. Max outreach: 24 meter.

Rotated basket.

Small crack in last boom!

RHD.

ID NR: 381.

The General Terms and Conditions of Heinhuis are applicable to all adverts, offers and quotations by Heinhuis, all agreements entered into by Heinhuis and the negotiations preceding them. By any form of response you accept the applicability of the General Terms and Conditions of Heinhuis and you declare that you have taken note of these General Terms and Conditions. Our prices are export netto prices.