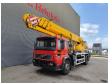

## Volvo 220 4x2 Bronto Skylift S34MDT

## **Beschreibung**

Volvo FL 220 4x2.

Year: 2001.

Milage: 306.161 km. Manual gearbox 6 gears. Max weight: 18.000 kg.

Axle load: 1: 7500 kg. 2: 11.500 kg. Airconditioning. Engine brake. Steelsuspension.

Radio.

Cruise Control.

Electrical operated windows.

Analog tacho.

Wheelbase: 4900 mm. Tyres: 315/80R22,5 80%. Bronto Skylift S34MDT.

Year: 2001. Hours: 14.532.

Max capacity basket: 180 / 280 kg. Max wind speed: 12,5 m/s. Max permitted tilt: 0.5 degree. Max lateral force: 400 N. 4 point outriggers.

Hatz generator.

Max working height: 34 meter. Max outreach: 24 meter.

Rotated basket.

Small crack in last boom!

RHD.

ID NR: 381.

The General Terms and Conditions of Heinhuis are applicable to all adverts, offers and quotations by Heinhuis, all agreements entered into by Heinhuis and the negotiations preceding them. By any form of response you accept the applicability of the General Terms and Conditions of Heinhuis and you declare that you have taken note of these General Terms and Conditions. Our prices are export netto prices.