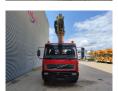

## Volvo 220 4x2 Bronto Skylift S34MDT

## **Beschreibung**

Volvo FL 220 4x2.

Year: 2001.

Milage: 306.161 km. Manual gearbox 6 gears. Max weight: 18.000 kg.

Axle load: 1: 7500 kg. 2: 11.500 kg. Airconditioning. Engine brake. Steelsuspension.

Radio.

Cruise Control.

Electrical operated windows.

Analog tacho.

Wheelbase: 4900 mm. Tyres: 315/80R22,5 80%. Bronto Skylift S34MDT.

Year: 2001. Hours: 14.532.

Max capacity basket: 180 / 280 kg. Max wind speed: 12,5 m/s. Max permitted tilt: 0.5 degree. Max lateral force: 400 N. 4 point outriggers.

Hatz generator.

Max working height: 34 meter. Max outreach: 24 meter.

Rotated basket.

Small crack in last boom!

RHD.

ID NR: 381.

The General Terms and Conditions of Heinhuis are applicable to all adverts, offers and quotations by Heinhuis, all agreements entered into by Heinhuis and the negotiations preceding them. By any form of response you accept the applicability of the General Terms and Conditions of Heinhuis and you declare that you have taken note of these General Terms and Conditions. Our prices are export netto prices.