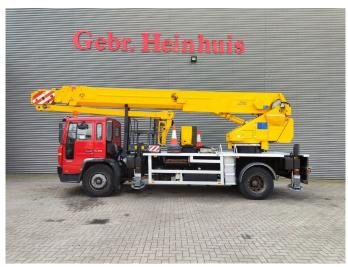

## Volvo 220 4x2 Bronto Skylift S34MDT

## **Beschreibung**

Volvo FL 220 4x2.

Year: 2001.

Milage: 306.161 km. Manual gearbox 6 gears. Max weight: 18.000 kg.

Axle load: 1: 7500 kg. 2: 11.500 kg. Airconditioning. Engine brake. Steelsuspension.

Radio.

Cruise Control.

Electrical operated windows.

Analog tacho.

Wheelbase: 4900 mm. Tyres: 315/80R22,5 80%. Bronto Skylift S34MDT.

Year: 2001. Hours: 14.532.

Max capacity basket: 180 / 280 kg. Max wind speed: 12,5 m/s. Max permitted tilt: 0.5 degree. Max lateral force: 400 N. 4 point outriggers.

Hatz generator.

Max working height: 34 meter. Max outreach: 24 meter.

Rotated basket.

Small crack in last boom!

RHD.

ID NR: 381.

The General Terms and Conditions of Heinhuis are applicable to all adverts, offers and quotations by Heinhuis, all agreements entered into by Heinhuis and the negotiations preceding them. By any form of response you accept the applicability of the General Terms and Conditions of Heinhuis and you declare that you have taken note of these General Terms and Conditions. Our prices are export netto prices.