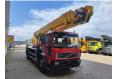

## Volvo 220 4x2 Bronto Skylift S34MDT

## **Beschreibung**

Volvo FL 220 4x2.

Year: 2001.

Milage: 306.161 km. Manual gearbox 6 gears. Max weight: 18.000 kg.

Axle load: 1: 7500 kg. 2: 11.500 kg. Airconditioning. Engine brake. Steelsuspension.

Radio.

Cruise Control.

Electrical operated windows.

Analog tacho.

Wheelbase: 4900 mm. Tyres: 315/80R22,5 80%. Bronto Skylift S34MDT.

Year: 2001. Hours: 14.532.

Max capacity basket: 180 / 280 kg. Max wind speed: 12,5 m/s. Max permitted tilt: 0.5 degree. Max lateral force: 400 N. 4 point outriggers.

Hatz generator.

Max working height: 34 meter. Max outreach: 24 meter.

Rotated basket.

Small crack in last boom!

RHD.

ID NR: 381.

The General Terms and Conditions of Heinhuis are applicable to all adverts, offers and quotations by Heinhuis, all agreements entered into by Heinhuis and the negotiations preceding them. By any form of response you accept the applicability of the General Terms and Conditions of Heinhuis and you declare that you have taken note of these General Terms and Conditions. Our prices are export netto prices.