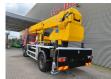

## Volvo 220 4x2 Bronto Skylift S34MDT

## **Beschreibung**

Volvo FL 220 4x2.

Year: 2001.

Milage: 306.161 km. Manual gearbox 6 gears. Max weight: 18.000 kg.

Axle load: 1: 7500 kg. 2: 11.500 kg. Airconditioning. Engine brake. Steelsuspension.

Radio.

Cruise Control.

Electrical operated windows.

Analog tacho.

Wheelbase: 4900 mm. Tyres: 315/80R22,5 80%. Bronto Skylift S34MDT.

Year: 2001. Hours: 14.532.

Max capacity basket: 180 / 280 kg. Max wind speed: 12,5 m/s. Max permitted tilt: 0.5 degree. Max lateral force: 400 N. 4 point outriggers.

Hatz generator.

Max working height: 34 meter. Max outreach: 24 meter.

Rotated basket.

Small crack in last boom!

RHD.

ID NR: 381.

The General Terms and Conditions of Heinhuis are applicable to all adverts, offers and quotations by Heinhuis, all agreements entered into by Heinhuis and the negotiations preceding them. By any form of response you accept the applicability of the General Terms and Conditions of Heinhuis and you declare that you have taken note of these General Terms and Conditions. Our prices are export netto prices.