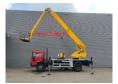

## Volvo 220 4x2 Bronto Skylift S34MDT

## **Beschreibung**

Volvo FL 220 4x2.

Year: 2001.

Milage: 306.161 km. Manual gearbox 6 gears. Max weight: 18.000 kg.

Axle load: 1: 7500 kg. 2: 11.500 kg. Airconditioning. Engine brake. Steelsuspension.

Radio.

Cruise Control.

Electrical operated windows.

Analog tacho.

Wheelbase: 4900 mm. Tyres: 315/80R22,5 80%. Bronto Skylift S34MDT.

Year: 2001. Hours: 14.532.

Max capacity basket: 180 / 280 kg. Max wind speed: 12,5 m/s. Max permitted tilt: 0.5 degree. Max lateral force: 400 N. 4 point outriggers.

Hatz generator.

Max working height: 34 meter. Max outreach: 24 meter.

Rotated basket.

Small crack in last boom!

RHD.

ID NR: 381.

The General Terms and Conditions of Heinhuis are applicable to all adverts, offers and quotations by Heinhuis, all agreements entered into by Heinhuis and the negotiations preceding them. By any form of response you accept the applicability of the General Terms and Conditions of Heinhuis and you declare that you have taken note of these General Terms and Conditions. Our prices are export netto prices.