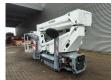

## Palfinger P150 AJTK Tracked

## **Beschreibung**

Palfinger P150 AJTK Tracked.

Year: 2019. Hours: Only 122. Weight: 2100 kg. CE Machine.

Max capacity basket: 220 kg / 2 persons + 60 kg.

Max working height: 15 meter. Max outreach: 5.2 meter. Max lateral force: 400 N. Max wind speed: 12,5 m/s. Max oil presure: 240 bar. Max permitted tilt: 1.5 degree.

230 V / 50 Hz. Electric + Diesel. 4 point outriggers. Radio Remote Control.

Widened UC. Tracks: 100%.

ID NR: 136.

The General Terms and Conditions of Heinhuis are applicable to all adverts, offers and quotations by Heinhuis, all agreements entered into by Heinhuis and the negotiations preceding them. By any form of response you accept the applicability of the General Terms and Conditions of Heinhuis and you declare that you have taken note of these General Terms and Conditions. Our prices are export netto prices.