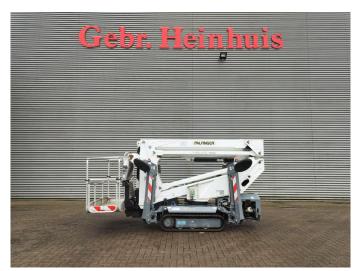

## Palfinger P150 AJTK Tracked

## **Beschreibung**

Palfinger P150 AJTK Tracked.

Year: 2019. Hours: Only 122. Weight: 2100 kg. CE Machine.

Max capacity basket: 220 kg / 2 persons + 60 kg.

Max working height: 15 meter. Max outreach: 5.2 meter. Max lateral force: 400 N. Max wind speed: 12,5 m/s. Max oil presure: 240 bar. Max permitted tilt: 1.5 degree.

230 V / 50 Hz. Electric + Diesel. 4 point outriggers. Radio Remote Control.

Widened UC. Tracks: 100%.

ID NR: 136.

The General Terms and Conditions of Heinhuis are applicable to all adverts, offers and quotations by Heinhuis, all agreements entered into by Heinhuis and the negotiations preceding them. By any form of response you accept the applicability of the General Terms and Conditions of Heinhuis and you declare that you have taken note of these General Terms and Conditions. Our prices are export netto prices.