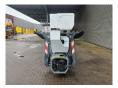

## Palfinger P150 AJTK Tracked

## **Beschreibung**

Palfinger P150 AJTK Tracked.

Year: 2019. Hours: Only 122. Weight: 2100 kg. CE Machine.

Max capacity basket: 220 kg / 2 persons + 60 kg.

Max working height: 15 meter. Max outreach: 5.2 meter. Max lateral force: 400 N. Max wind speed: 12,5 m/s. Max oil presure: 240 bar. Max permitted tilt: 1.5 degree.

230 V / 50 Hz. Electric + Diesel. 4 point outriggers. Radio Remote Control.

Widened UC. Tracks: 100%.

ID NR: 136.

The General Terms and Conditions of Heinhuis are applicable to all adverts, offers and quotations by Heinhuis, all agreements entered into by Heinhuis and the negotiations preceding them. By any form of response you accept the applicability of the General Terms and Conditions of Heinhuis and you declare that you have taken note of these General Terms and Conditions. Our prices are export netto prices.