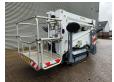

## Palfinger P150 AJTK Tracked

## **Beschreibung**

Palfinger P150 AJTK Tracked.

Year: 2019. Hours: Only 122. Weight: 2100 kg. CE Machine.

Max capacity basket: 220 kg / 2 persons + 60 kg.

Max working height: 15 meter. Max outreach: 5.2 meter. Max lateral force: 400 N. Max wind speed: 12,5 m/s. Max oil presure: 240 bar. Max permitted tilt: 1.5 degree.

230 V / 50 Hz. Electric + Diesel. 4 point outriggers. Radio Remote Control.

Widened UC. Tracks: 100%.

ID NR: 136.

The General Terms and Conditions of Heinhuis are applicable to all adverts, offers and quotations by Heinhuis, all agreements entered into by Heinhuis and the negotiations preceding them. By any form of response you accept the applicability of the General Terms and Conditions of Heinhuis and you declare that you have taken note of these General Terms and Conditions. Our prices are export netto prices.