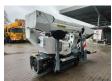

## Palfinger P150 AJTK Tracked

## **Beschreibung**

Palfinger P150 AJTK Tracked.

Year: 2019. Hours: Only 122. Weight: 2100 kg. CE Machine.

Max capacity basket: 220 kg / 2 persons + 60 kg.

Max working height: 15 meter. Max outreach: 5.2 meter. Max lateral force: 400 N. Max wind speed: 12,5 m/s. Max oil presure: 240 bar. Max permitted tilt: 1.5 degree.

230 V / 50 Hz. Electric + Diesel. 4 point outriggers. Radio Remote Control.

Widened UC. Tracks: 100%.

ID NR: 136.

The General Terms and Conditions of Heinhuis are applicable to all adverts, offers and quotations by Heinhuis, all agreements entered into by Heinhuis and the negotiations preceding them. By any form of response you accept the applicability of the General Terms and Conditions of Heinhuis and you declare that you have taken note of these General Terms and Conditions. Our prices are export netto prices.