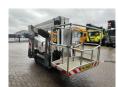

## Palfinger P150 AJTK Tracked

## **Beschreibung**

Palfinger P150 AJTK Tracked.

Year: 2019. Hours: Only 122. Weight: 2100 kg. CE Machine.

Max capacity basket: 220 kg / 2 persons + 60 kg.

Max working height: 15 meter. Max outreach: 5.2 meter. Max lateral force: 400 N. Max wind speed: 12,5 m/s. Max oil presure: 240 bar. Max permitted tilt: 1.5 degree.

230 V / 50 Hz. Electric + Diesel. 4 point outriggers. Radio Remote Control.

Widened UC. Tracks: 100%.

ID NR: 136.

The General Terms and Conditions of Heinhuis are applicable to all adverts, offers and quotations by Heinhuis, all agreements entered into by Heinhuis and the negotiations preceding them. By any form of response you accept the applicability of the General Terms and Conditions of Heinhuis and you declare that you have taken note of these General Terms and Conditions. Our prices are export netto prices.