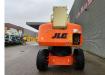

# JLG 1350 SJP

### Beschreibung

JLG 1350 SJP.

Year: 2008. Hours: 6727. Weight: 20.171 kg. CE Machine. Max capacity basket: 230 / 450 kg. Max wind speed: 12,5 m/s. Max lateral force: 400 N. Max permitted tilt: 5 degree. 4x4x4. Widened UC. Deutz engine. Rotated basket and Jip. Max working height: 43.15 meter. Max outreach: 24.38 meter. Tyres: 445/50D710 70%.