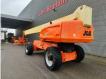

# JLG 1350 SJP

### Beschreibung

JLG 1350 SJP.

Year: 2008. Hours: 6727. Weight: 20.171 kg. CE Machine. Max capacity basket: 230 / 450 kg. Max wind speed: 12,5 m/s. Max lateral force: 400 N. Max permitted tilt: 5 degree. 4x4x4. Widened UC. Deutz engine. Rotated basket and Jip. Max working height: 43.15 meter. Max outreach: 24.38 meter. Tyres: 445/50D710 70%.