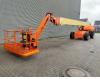

# JLG 1350 SJP

### Beschreibung

JLG 1350 SJP.

Year: 2008. Hours: 6727. Weight: 20.171 kg. CE Machine. Max capacity basket: 230 / 450 kg. Max wind speed: 12,5 m/s. Max lateral force: 400 N. Max permitted tilt: 5 degree. 4x4x4. Widened UC. Deutz engine. Rotated basket and Jip. Max working height: 43.15 meter. Max outreach: 24.38 meter. Tyres: 445/50D710 70%.