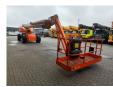

# JLG 1350 SJP

### Beschreibung

JLG 1350 SJP.

Year: 2008. Hours: 6727. Weight: 20.171 kg. CE Machine. Max capacity basket: 230 / 450 kg. Max wind speed: 12,5 m/s. Max lateral force: 400 N. Max permitted tilt: 5 degree. 4x4x4. Widened UC. Deutz engine. Rotated basket and Jip. Max working height: 43.15 meter. Max outreach: 24.38 meter. Tyres: 445/50D710 70%.