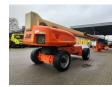

# JLG 1350 SJP

### Beschreibung

JLG 1350 SJP.

Year: 2008. Hours: 6727. Weight: 20.171 kg. CE Machine. Max capacity basket: 230 / 450 kg. Max wind speed: 12,5 m/s. Max lateral force: 400 N. Max permitted tilt: 5 degree. 4x4x4. Widened UC. Deutz engine. Rotated basket and Jip. Max working height: 43.15 meter. Max outreach: 24.38 meter. Tyres: 445/50D710 70%.