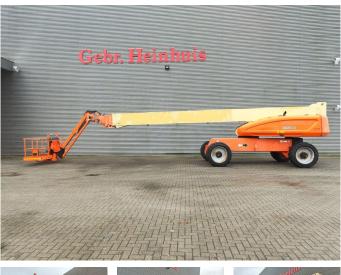

# JLG 1350 SJP

### Beschreibung

JLG 1350 SJP.

Year: 2008. Hours: 6727. Weight: 20.171 kg. CE Machine. Max capacity basket: 230 / 450 kg. Max wind speed: 12,5 m/s. Max lateral force: 400 N. Max permitted tilt: 5 degree. 4x4x4. Widened UC. Deutz engine. Rotated basket and Jip. Max working height: 43.15 meter. Max outreach: 24.38 meter. Tyres: 445/50D710 70%.