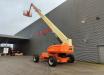

# JLG 1350 SJP

### Beschreibung

JLG 1350 SJP.

Year: 2008. Hours: 6727. Weight: 20.171 kg. CE Machine. Max capacity basket: 230 / 450 kg. Max wind speed: 12,5 m/s. Max lateral force: 400 N. Max permitted tilt: 5 degree. 4x4x4. Widened UC. Deutz engine. Rotated basket and Jip. Max working height: 43.15 meter. Max outreach: 24.38 meter. Tyres: 445/50D710 70%.