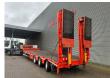

## Hangler 3 STZL 30

## Beschreibung

Hangler 3 STZL 30.

Year: 2014. 9 tons BPW axles. Weight: 12.650 kg.

Max weight: 35.000 - 41.000 kg. Kingpin load: 11.000 kg.

Hydraulic works on NATO from the truck.

1st axle liftaxle.

2nd and 3th axles steering axles Powersteering. Hydraulic bridge from floor to neck (lenght: 2300 mm).

Slitted floor. 2 x 25 cm widened. Winch.

Allu boards on gooseneck.

Airsuspension.

2 point hydraulic outriggers on the back.

2 way hydraulic ramps. Hydraulic from left to right.

Dimmensions:

Neck:

L: 4250 mm. W: 2550 mm. H: 1360 mm.

Kingpin height: 1150 mm.

Floor: L: 9530 mm. W: 2550 mm. H: 950 mm.

Tyres: 235/75R17,5 80%.

2 Pieces avialable!

ID NR: 650.

The General Terms and Conditions of Heinhuis are applicable to all adverts, offers and quotations by Heinhuis, all agreements entered into by Heinhuis and the negotiations preceding them. By any form of response you accept the applicability of the General Terms and Conditions of Heinhuis and you declare that you have taken note of these General Terms and Conditions. Our prices are export netto prices.