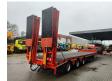

## Beschreibung

Hangler 3 STZL 30.

Year: 2014. 9 tons BPW axles. Weight: 12.650 kg.

Max weight: 35.000 - 41.000 kg. Kingpin load: 11.000 kg.

Hydraulic works on NATO from the truck.

1st axle liftaxle.

2nd and 3th axles steering axles Powersteering. Hydraulic bridge from floor to neck (lenght: 2300 mm).

Slitted floor. 2 x 25 cm widened. Winch.

Allu boards on gooseneck.

Airsuspension.

2 point hydraulic outriggers on the back.

2 way hydraulic ramps. Hydraulic from left to right.

Dimmensions:

Neck:

L: 4250 mm. W: 2550 mm. H: 1360 mm.