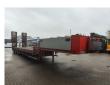

## Beschreibung

Hangler 3 STZL 30.

Year: 2014. 9 tons BPW axles. Weight: 12.650 kg.

Max weight: 35.000 - 41.000 kg. Kingpin load: 11.000 kg.

Hydraulic works on NATO from the truck.

1st axle liftaxle.

2nd and 3th axles steering axles Powersteering. Hydraulic bridge from floor to neck (lenght: 2300 mm).

Slitted floor. 2 x 25 cm widened. Winch.

Allu boards on gooseneck.

Airsuspension.

2 point hydraulic outriggers on the back.

2 way hydraulic ramps. Hydraulic from left to right.

Dimmensions:

Neck:

L: 4250 mm. W: 2550 mm. H: 1360 mm.