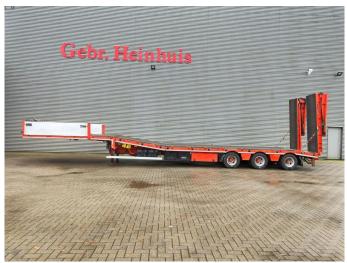

## Hangler 3 STZL 30

## Beschreibung

Hangler 3 STZL 30.

Year: 2014. 9 tons BPW axles. Weight: 12.650 kg.

Max weight: 35.000 - 41.000 kg. Kingpin load: 11.000 kg.

Hydraulic works on NATO from the truck.

1st axle liftaxle.

2nd and 3th axles steering axles Powersteering. Hydraulic bridge from floor to neck (lenght: 2300 mm).

Slitted floor. 2 x 25 cm widened. Winch.

Allu boards on gooseneck.

Airsuspension.

2 point hydraulic outriggers on the back.

2 way hydraulic ramps. Hydraulic from left to right.

Dimmensions:

Neck:

L: 4250 mm. W: 2550 mm. H: 1360 mm.

Kingpin height: 1150 mm.

Floor: L: 9530 mm. W: 2550 mm. H: 950 mm.

Tyres: 235/75R17,5 80%.

2 Pieces avialable!

ID NR: 650.

The General Terms and Conditions of Heinhuis are applicable to all adverts, offers and quotations by Heinhuis, all agreements entered into by Heinhuis and the negotiations preceding them. By any form of response you accept the applicability of the General Terms and Conditions of Heinhuis and you declare that you have taken note of these General Terms and Conditions. Our prices are export netto prices.