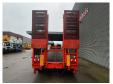

## Beschreibung

Hangler 3 STZL 30.

Year: 2014. 9 tons BPW axles. Weight: 12.650 kg.

Max weight: 35.000 - 41.000 kg. Kingpin load: 11.000 kg.

Hydraulic works on NATO from the truck.

1st axle liftaxle.

2nd and 3th axles steering axles Powersteering. Hydraulic bridge from floor to neck (lenght: 2300 mm).

Slitted floor. 2 x 25 cm widened. Winch.

Allu boards on gooseneck.

Airsuspension.

2 point hydraulic outriggers on the back.

2 way hydraulic ramps. Hydraulic from left to right.

Dimmensions:

Neck:

L: 4250 mm. W: 2550 mm. H: 1360 mm.