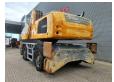

## Liebherr LH 60 M Litronic

## **Beschreibung**

Liebherr LH 60 M Litronic.

Year: 2015. Hours: 21.009.

Max weight: 65.000 kg.

CE Machine.

180 KW Liebherr D936A7 engine.

11 KMH.
Axle load:
1: 38.000 kg.
2: 38.000 kg.
4 point outriggers.
Central greasing system.
Airconditioning.
Camera.

Hydr. elevating cabin.
Compact boom: 11.600 mm.
Loading stick: 8800 mm.

Tyres: 20.5x25.

German Machine!

ID NR: 158.

The General Terms and Conditions of Heinhuis are applicable to all adverts, offers and quotations by Heinhuis, all agreements entered into by Heinhuis and the negotiations preceding them. By any form of response you accept the applicability of the General Terms and Conditions of Heinhuis and you declare that you have taken note of these General Terms and Conditions. Our prices are export netto prices.