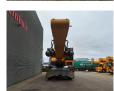

## Liebherr LH 60 M Litronic

## **Beschreibung**

Liebherr LH 60 M Litronic.

Year: 2015. Hours: 21.009.

Max weight: 65.000 kg.

CE Machine.

180 KW Liebherr D936A7 engine.

11 KMH.
Axle load:
1: 38.000 kg.
2: 38.000 kg.
4 point outriggers.
Central greasing system.
Airconditioning.
Camera.

Hydr. elevating cabin.
Compact boom: 11.600 mm.
Loading stick: 8800 mm.

Tyres: 20.5x25.

German Machine!

ID NR: 158.

The General Terms and Conditions of Heinhuis are applicable to all adverts, offers and quotations by Heinhuis, all agreements entered into by Heinhuis and the negotiations preceding them. By any form of response you accept the applicability of the General Terms and Conditions of Heinhuis and you declare that you have taken note of these General Terms and Conditions. Our prices are export netto prices.