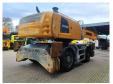

## Liebherr LH 60 M Litronic

## **Beschreibung**

Liebherr LH 60 M Litronic.

Year: 2015. Hours: 21.009.

Max weight: 65.000 kg.

CE Machine.

180 KW Liebherr D936A7 engine.

11 KMH.
Axle load:
1: 38.000 kg.
2: 38.000 kg.
4 point outriggers.
Central greasing system.
Airconditioning.
Camera.

Hydr. elevating cabin.
Compact boom: 11.600 mm.
Loading stick: 8800 mm.

Tyres: 20.5x25.

German Machine!

ID NR: 158.

The General Terms and Conditions of Heinhuis are applicable to all adverts, offers and quotations by Heinhuis, all agreements entered into by Heinhuis and the negotiations preceding them. By any form of response you accept the applicability of the General Terms and Conditions of Heinhuis and you declare that you have taken note of these General Terms and Conditions. Our prices are export netto prices.