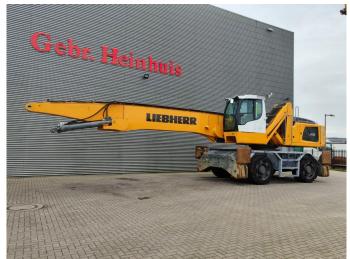

## Liebherr LH 60 M Litronic

## **Beschreibung**

Liebherr LH 60 M Litronic.

Year: 2015. Hours: 21.009.

Max weight: 65.000 kg.

CE Machine.

180 KW Liebherr D936A7 engine.

11 KMH.
Axle load:
1: 38.000 kg.
2: 38.000 kg.
4 point outriggers.
Central greasing system.
Airconditioning.
Camera.

Hydr. elevating cabin.
Compact boom: 11.600 mm.
Loading stick: 8800 mm.

Tyres: 20.5x25.

German Machine!

ID NR: 158.

The General Terms and Conditions of Heinhuis are applicable to all adverts, offers and quotations by Heinhuis, all agreements entered into by Heinhuis and the negotiations preceding them. By any form of response you accept the applicability of the General Terms and Conditions of Heinhuis and you declare that you have taken note of these General Terms and Conditions. Our prices are export netto prices.