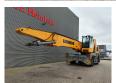

## Liebherr LH 60 M Litronic

## **Beschreibung**

Liebherr LH 60 M Litronic.

Year: 2015. Hours: 21.009.

Max weight: 65.000 kg.

CE Machine.

180 KW Liebherr D936A7 engine.

11 KMH.
Axle load:
1: 38.000 kg.
2: 38.000 kg.
4 point outriggers.
Central greasing system.
Airconditioning.
Camera.

Hydr. elevating cabin.
Compact boom: 11.600 mm.
Loading stick: 8800 mm.

Tyres: 20.5x25.

German Machine!

ID NR: 158.

The General Terms and Conditions of Heinhuis are applicable to all adverts, offers and quotations by Heinhuis, all agreements entered into by Heinhuis and the negotiations preceding them. By any form of response you accept the applicability of the General Terms and Conditions of Heinhuis and you declare that you have taken note of these General Terms and Conditions. Our prices are export netto prices.