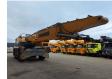

## Liebherr LH 60 M Litronic

## **Beschreibung**

Liebherr LH 60 M Litronic.

Year: 2015. Hours: 21.009.

Max weight: 65.000 kg.

CE Machine.

180 KW Liebherr D936A7 engine.

11 KMH.
Axle load:
1: 38.000 kg.
2: 38.000 kg.
4 point outriggers.
Central greasing system.
Airconditioning.
Camera.

Hydr. elevating cabin.
Compact boom: 11.600 mm.
Loading stick: 8800 mm.

Tyres: 20.5x25.

German Machine!

ID NR: 158.

The General Terms and Conditions of Heinhuis are applicable to all adverts, offers and quotations by Heinhuis, all agreements entered into by Heinhuis and the negotiations preceding them. By any form of response you accept the applicability of the General Terms and Conditions of Heinhuis and you declare that you have taken note of these General Terms and Conditions. Our prices are export netto prices.