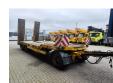

# Schwarzmüller TU 30/100

### Beschreibung

Schwarzmuller TU 30/100.

Year: 2006. 9-10 tons Gigant axles. Weight: 6050 kg. Load capacity: 23.950 kg. Max weight: 30.000 kg. Steelsuspension. 2 x 25 cm widened. Mech. ramps. Dimmensions floor: L: 8200 mm. W: 2540 mm. H: Front: 1050 mm. H: Rear: 900 mm. Tyres: 235/75R17,5 70%.