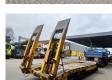

# Schwarzmüller TU 30/100

### Beschreibung

Schwarzmuller TU 30/100.

Year: 2006. 9-10 tons Gigant axles. Weight: 6050 kg. Load capacity: 23.950 kg. Max weight: 30.000 kg. Steelsuspension. 2 x 25 cm widened. Mech. ramps. Dimmensions floor: L: 8200 mm. W: 2540 mm. H: Front: 1050 mm. H: Rear: 900 mm. Tyres: 235/75R17,5 70%.