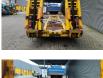

# Schwarzmüller TU 30/100

### Beschreibung

Schwarzmuller TU 30/100.

Year: 2006. 9-10 tons Gigant axles. Weight: 6050 kg. Load capacity: 23.950 kg. Max weight: 30.000 kg. Steelsuspension. 2 x 25 cm widened. Mech. ramps. Dimmensions floor: L: 8200 mm. W: 2540 mm. H: Front: 1050 mm. H: Rear: 900 mm. Tyres: 235/75R17,5 70%.