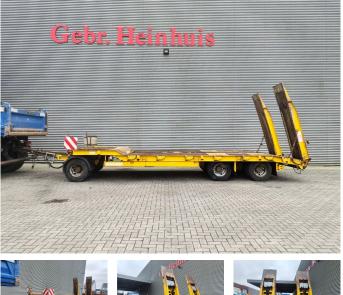

# Schwarzmüller TU 30/100

### Beschreibung

Schwarzmuller TU 30/100.

Year: 2006. 9-10 tons Gigant axles. Weight: 6050 kg. Load capacity: 23.950 kg. Max weight: 30.000 kg. Steelsuspension. 2 x 25 cm widened. Mech. ramps. Dimmensions floor: L: 8200 mm. W: 2540 mm. H: Front: 1050 mm. H: Rear: 900 mm. Tyres: 235/75R17,5 70%.

German trailer with TUV till April 2025!

ID NR: 248.

The General Terms and Conditions of Heinhuis are applicable to all adverts, offers and quotations by Heinhuis, all agreements entered into by Heinhuis and the negotiations preceding them. By any form of response you accept the applicability of the General Terms and Conditions of Heinhuis and you declare that you have taken note of these General Terms and Conditions. Our prices are export netto prices.