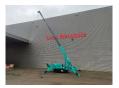

## Maeda MC 305 CRME-2

## **Beschreibung**

Maeda MC 305 CRME-2.

Year: 2007. Hours: 924. Weight: 4040 kg. CE Machine. 15.2 KW.

Diesel + Electric.

Remote Control on cable. Max capacity: 2980 kg.

Max height under hook: 12.5 meter.

Max radius: 12.16 meter. 4 point outriggers. Jip: 0.3 Ton.

2.95 tons hookblock.

UC: 80%.

AS OPTION:

Oktopus GL-K8012R Glassauger

Extra price: 3500,- euro.

ID NR: 330.

The General Terms and Conditions of Heinhuis are applicable to all adverts, offers and quotations by Heinhuis, all agreements entered into by Heinhuis and the negotiations preceding them. By any form of response you accept the applicability of the General Terms and Conditions of Heinhuis and you declare that you have taken note of these General Terms and Conditions. Our prices are export netto prices.