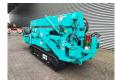

## Maeda MC 305 CRME-2

## **Beschreibung**

Maeda MC 305 CRME-2.

Year: 2007. Hours: 924. Weight: 4040 kg. CE Machine. 15.2 KW.

Diesel + Electric.

Remote Control on cable. Max capacity: 2980 kg.

Max height under hook: 12.5 meter.

Max radius: 12.16 meter. 4 point outriggers. Jip: 0.3 Ton.

2.95 tons hookblock.

UC: 80%.

AS OPTION:

Oktopus GL-K8012R Glassauger

Extra price: 3500,- euro.

ID NR: 330.

The General Terms and Conditions of Heinhuis are applicable to all adverts, offers and quotations by Heinhuis, all agreements entered into by Heinhuis and the negotiations preceding them. By any form of response you accept the applicability of the General Terms and Conditions of Heinhuis and you declare that you have taken note of these General Terms and Conditions. Our prices are export netto prices.