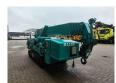

## Maeda MC 305 CRME-2

## **Beschreibung**

Maeda MC 305 CRME-2.

Year: 2007. Hours: 924. Weight: 4040 kg. CE Machine. 15.2 KW.

Diesel + Electric.

Remote Control on cable. Max capacity: 2980 kg.

Max height under hook: 12.5 meter.

Max radius: 12.16 meter. 4 point outriggers. Jip: 0.3 Ton.

2.95 tons hookblock.

UC: 80%.

AS OPTION:

Oktopus GL-K8012R Glassauger

Extra price: 3500,- euro.

ID NR: 330.

The General Terms and Conditions of Heinhuis are applicable to all adverts, offers and quotations by Heinhuis, all agreements entered into by Heinhuis and the negotiations preceding them. By any form of response you accept the applicability of the General Terms and Conditions of Heinhuis and you declare that you have taken note of these General Terms and Conditions. Our prices are export netto prices.