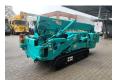

## Maeda MC 305 CRME-2

## **Beschreibung**

Maeda MC 305 CRME-2.

Year: 2007. Hours: 924. Weight: 4040 kg. CE Machine. 15.2 KW.

Diesel + Electric.

Remote Control on cable. Max capacity: 2980 kg.

Max height under hook: 12.5 meter.

Max radius: 12.16 meter. 4 point outriggers. Jip: 0.3 Ton.

2.95 tons hookblock.

UC: 80%.

AS OPTION:

Oktopus GL-K8012R Glassauger

Extra price: 3500,- euro.

ID NR: 330.

The General Terms and Conditions of Heinhuis are applicable to all adverts, offers and quotations by Heinhuis, all agreements entered into by Heinhuis and the negotiations preceding them. By any form of response you accept the applicability of the General Terms and Conditions of Heinhuis and you declare that you have taken note of these General Terms and Conditions. Our prices are export netto prices.