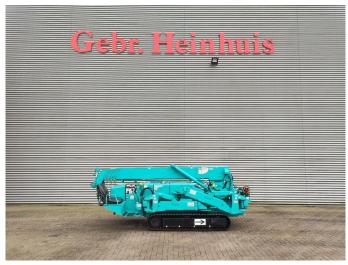

## Maeda MC 305 CRME-2

## **Beschreibung**

Maeda MC 305 CRME-2.

Year: 2007. Hours: 924. Weight: 4040 kg. CE Machine. 15.2 KW.

Diesel + Electric.

Remote Control on cable. Max capacity: 2980 kg.

Max height under hook: 12.5 meter.

Max radius: 12.16 meter. 4 point outriggers. Jip: 0.3 Ton.

2.95 tons hookblock.

UC: 80%.

AS OPTION:

Oktopus GL-K8012R Glassauger

Extra price: 3500,- euro.

ID NR: 330.

The General Terms and Conditions of Heinhuis are applicable to all adverts, offers and quotations by Heinhuis, all agreements entered into by Heinhuis and the negotiations preceding them. By any form of response you accept the applicability of the General Terms and Conditions of Heinhuis and you declare that you have taken note of these General Terms and Conditions. Our prices are export netto prices.