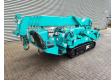

## Maeda MC 305 CRME-2

## **Beschreibung**

Maeda MC 305 CRME-2.

Year: 2007. Hours: 924. Weight: 4040 kg. CE Machine. 15.2 KW.

Diesel + Electric.

Remote Control on cable. Max capacity: 2980 kg.

Max height under hook: 12.5 meter.

Max radius: 12.16 meter. 4 point outriggers. Jip: 0.3 Ton.

2.95 tons hookblock.

UC: 80%.

AS OPTION:

Oktopus GL-K8012R Glassauger

Extra price: 3500,- euro.

ID NR: 330.

The General Terms and Conditions of Heinhuis are applicable to all adverts, offers and quotations by Heinhuis, all agreements entered into by Heinhuis and the negotiations preceding them. By any form of response you accept the applicability of the General Terms and Conditions of Heinhuis and you declare that you have taken note of these General Terms and Conditions. Our prices are export netto prices.