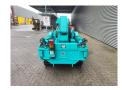

## Maeda MC 305 CRME-2

## **Beschreibung**

Maeda MC 305 CRME-2.

Year: 2007. Hours: 924. Weight: 4040 kg. CE Machine. 15.2 KW.

Diesel + Electric.

Remote Control on cable. Max capacity: 2980 kg.

Max height under hook: 12.5 meter.

Max radius: 12.16 meter. 4 point outriggers. Jip: 0.3 Ton.

2.95 tons hookblock.

UC: 80%.

AS OPTION:

Oktopus GL-K8012R Glassauger

Extra price: 3500,- euro.

ID NR: 330.

The General Terms and Conditions of Heinhuis are applicable to all adverts, offers and quotations by Heinhuis, all agreements entered into by Heinhuis and the negotiations preceding them. By any form of response you accept the applicability of the General Terms and Conditions of Heinhuis and you declare that you have taken note of these General Terms and Conditions. Our prices are export netto prices.