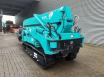

# Maeda MC 405 CRME

## Beschreibung

Maeda MC 405 CRME.

Year: 2013. Hours: 2371. Weight: 5750 kg. CE Machine. 21.4 KW. Diesel + Electric. Remote Control on cable. Max capacity: 3830 kg. Max height under hook: 16.8meter. Max radius: 16 meter. 4 point outriggers. 3.78 tons hookblock. UC: 70%.