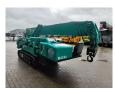

# Maeda MC 405 CRME

## Beschreibung

Maeda MC 405 CRME.

Year: 2013. Hours: 2371. Weight: 5750 kg. CE Machine. 21.4 KW. Diesel + Electric. Remote Control on cable. Max capacity: 3830 kg. Max height under hook: 16.8meter. Max radius: 16 meter. 4 point outriggers. 3.78 tons hookblock. UC: 70%.