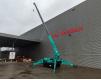

# Maeda MC 405 CRME

## Beschreibung

Maeda MC 405 CRME.

Year: 2013. Hours: 2371. Weight: 5750 kg. CE Machine. 21.4 KW. Diesel + Electric. Remote Control on cable. Max capacity: 3830 kg. Max height under hook: 16.8meter. Max radius: 16 meter. 4 point outriggers. 3.78 tons hookblock. UC: 70%.