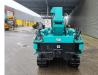

# Maeda MC 405 CRME

## Beschreibung

Maeda MC 405 CRME.

Year: 2013. Hours: 2371. Weight: 5750 kg. CE Machine. 21.4 KW. Diesel + Electric. Remote Control on cable. Max capacity: 3830 kg. Max height under hook: 16.8meter. Max radius: 16 meter. 4 point outriggers. 3.78 tons hookblock. UC: 70%.