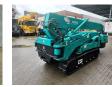

# Maeda MC 405 CRME

## Beschreibung

Maeda MC 405 CRME.

Year: 2013. Hours: 2371. Weight: 5750 kg. CE Machine. 21.4 KW. Diesel + Electric. Remote Control on cable. Max capacity: 3830 kg. Max height under hook: 16.8meter. Max radius: 16 meter. 4 point outriggers. 3.78 tons hookblock. UC: 70%.