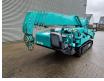

# Maeda MC 405 CRME

## Beschreibung

Maeda MC 405 CRME.

Year: 2013. Hours: 2371. Weight: 5750 kg. CE Machine. 21.4 KW. Diesel + Electric. Remote Control on cable. Max capacity: 3830 kg. Max height under hook: 16.8meter. Max radius: 16 meter. 4 point outriggers. 3.78 tons hookblock. UC: 70%.