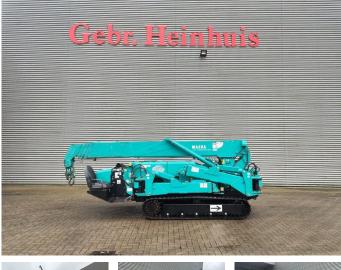

# Maeda MC 405 CRME

## Beschreibung

Maeda MC 405 CRME.

Year: 2013. Hours: 2371. Weight: 5750 kg. CE Machine. 21.4 KW. Diesel + Electric. Remote Control on cable. Max capacity: 3830 kg. Max height under hook: 16.8meter. Max radius: 16 meter. 4 point outriggers. 3.78 tons hookblock. UC: 70%.