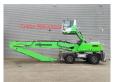

## Sennebogen 830 E HD

## **Beschreibung**

Sennebogen 830 E HD.

Year: 2021. Hours: 9318. CE machine.

168 KW Cummins B6.7 engine. Central greasing system.

Camera. Ad Blue.

MaxCab Hydr elevating cabin.

4 point outriggers.

3th and 4th hydr. functions.

Joystick steering. Airconditioning.

Boom: circa 10.000 mm. Stick: circa 7600 mm.

K17 Boom. Tyres: 16.00-25.

German Machine!

ID NR: 295.

The General Terms and Conditions of Heinhuis are applicable to all adverts, offers and quotations by Heinhuis, all agreements entered into by Heinhuis and the negotiations preceding them. By any form of response you accept the applicability of the General Terms and Conditions of Heinhuis and you declare that you have taken note of these General Terms and Conditions. Our prices are export netto prices.