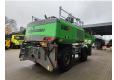

## **Beschreibung**

Sennebogen 830 E HD.

Year: 2021. Hours: 9318. CE machine.

168 KW Cummins B6.7 engine. Central greasing system.

Camera. Ad Blue.

MaxCab Hydr elevating cabin.

4 point outriggers.

3th and 4th hydr. functions.

Joystick steering. Airconditioning.

Boom: circa 10.000 mm. Stick: circa 7600 mm.

K17 Boom. Tyres: 16.00-25.

German Machine!

ID NR: 295.

The General Terms and Conditions of Heinhuis are applicable to all adverts, offers and quotations by Heinhuis, all agreements entered into by Heinhuis and the negotiations preceding them. By any form of response you accept the applicability of the General Terms and Conditions of Heinhuis and you declare that you have taken note of these General Terms and Conditions. Our prices are export netto prices.