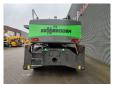

## **Beschreibung**

Sennebogen 830 E HD.

Year: 2021. Hours: 9318. CE machine.

168 KW Cummins B6.7 engine. Central greasing system.

Camera. Ad Blue.

MaxCab Hydr elevating cabin.

4 point outriggers.

3th and 4th hydr. functions.

Joystick steering. Airconditioning.

Boom: circa 10.000 mm. Stick: circa 7600 mm.

K17 Boom. Tyres: 16.00-25.

German Machine!

ID NR: 295.

The General Terms and Conditions of Heinhuis are applicable to all adverts, offers and quotations by Heinhuis, all agreements entered into by Heinhuis and the negotiations preceding them. By any form of response you accept the applicability of the General Terms and Conditions of Heinhuis and you declare that you have taken note of these General Terms and Conditions. Our prices are export netto prices.