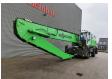

## Sennebogen 830 E HD

## **Beschreibung**

Sennebogen 830 E HD.

Year: 2021. Hours: 9318. CE machine.

168 KW Cummins B6.7 engine. Central greasing system.

Camera. Ad Blue.

MaxCab Hydr elevating cabin.

4 point outriggers.

3th and 4th hydr. functions.

Joystick steering. Airconditioning.

Boom: circa 10.000 mm. Stick: circa 7600 mm.

K17 Boom. Tyres: 16.00-25.

German Machine!

ID NR: 295.

The General Terms and Conditions of Heinhuis are applicable to all adverts, offers and quotations by Heinhuis, all agreements entered into by Heinhuis and the negotiations preceding them. By any form of response you accept the applicability of the General Terms and Conditions of Heinhuis and you declare that you have taken note of these General Terms and Conditions. Our prices are export netto prices.