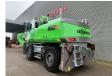

## Sennebogen 830 E HD

## **Beschreibung**

Sennebogen 830 E HD.

Year: 2021. Hours: 9318. CE machine.

168 KW Cummins B6.7 engine. Central greasing system.

Camera. Ad Blue.

MaxCab Hydr elevating cabin.

4 point outriggers.

3th and 4th hydr. functions.

Joystick steering. Airconditioning.

Boom: circa 10.000 mm. Stick: circa 7600 mm.

K17 Boom. Tyres: 16.00-25.

German Machine!

ID NR: 295.

The General Terms and Conditions of Heinhuis are applicable to all adverts, offers and quotations by Heinhuis, all agreements entered into by Heinhuis and the negotiations preceding them. By any form of response you accept the applicability of the General Terms and Conditions of Heinhuis and you declare that you have taken note of these General Terms and Conditions. Our prices are export netto prices.