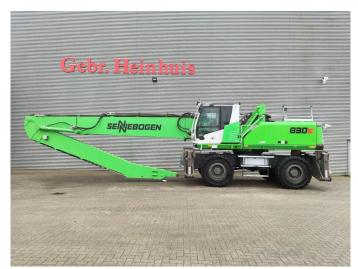

## Sennebogen 830 E HD

## **Beschreibung**

Sennebogen 830 E HD.

Year: 2021. Hours: 9318. CE machine.

168 KW Cummins B6.7 engine. Central greasing system.

Camera. Ad Blue.

MaxCab Hydr elevating cabin.

4 point outriggers.

3th and 4th hydr. functions.

Joystick steering. Airconditioning.

Boom: circa 10.000 mm. Stick: circa 7600 mm.

K17 Boom. Tyres: 16.00-25.

German Machine!

ID NR: 295.

The General Terms and Conditions of Heinhuis are applicable to all adverts, offers and quotations by Heinhuis, all agreements entered into by Heinhuis and the negotiations preceding them. By any form of response you accept the applicability of the General Terms and Conditions of Heinhuis and you declare that you have taken note of these General Terms and Conditions. Our prices are export netto prices.