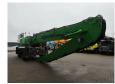

## **Beschreibung**

Sennebogen 830 E HD.

Year: 2021. Hours: 9318. CE machine.

168 KW Cummins B6.7 engine. Central greasing system.

Camera. Ad Blue.

MaxCab Hydr elevating cabin.

4 point outriggers.

3th and 4th hydr. functions.

Joystick steering. Airconditioning.

Boom: circa 10.000 mm. Stick: circa 7600 mm.

K17 Boom. Tyres: 16.00-25.

German Machine!

ID NR: 295.

The General Terms and Conditions of Heinhuis are applicable to all adverts, offers and quotations by Heinhuis, all agreements entered into by Heinhuis and the negotiations preceding them. By any form of response you accept the applicability of the General Terms and Conditions of Heinhuis and you declare that you have taken note of these General Terms and Conditions. Our prices are export netto prices.