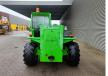

## Merlo P38.13 Plus Panoramic

## Beschreibung

Merlo P38.13 Plus panoramic.

Year: 2011. Hours: 1520. Max weight: 9100 kg. CE Machine. 4x4x4. 20 KMH. Axle load: 1: 5000 kg. 2: 5000 kg. Capacity: 3800 kg. Max lifting height: 13 meter. Perkins 1104D-44T engine. 74.5 KW. 2 point outriggers. 3th hydr. function. 1 set forks. Tyres: 405/70-20 60%.