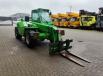

## Merlo P38.13 Plus Panoramic

## Beschreibung

Merlo P38.13 Plus panoramic.

Year: 2011. Hours: 1520. Max weight: 9100 kg. CE Machine. 4x4x4. 20 KMH. Axle load: 1: 5000 kg. 2: 5000 kg. Capacity: 3800 kg. Max lifting height: 13 meter. Perkins 1104D-44T engine. 74.5 KW. 2 point outriggers. 3th hydr. function. 1 set forks. Tyres: 405/70-20 60%.