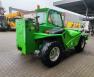

## Merlo P38.13 Plus Panoramic

## Beschreibung

Merlo P38.13 Plus panoramic.

Year: 2011. Hours: 1520. Max weight: 9100 kg. CE Machine. 4x4x4. 20 KMH. Axle load: 1: 5000 kg. 2: 5000 kg. Capacity: 3800 kg. Max lifting height: 13 meter. Perkins 1104D-44T engine. 74.5 KW. 2 point outriggers. 3th hydr. function. 1 set forks. Tyres: 405/70-20 60%.