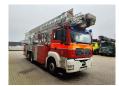

## MAN 6x2 Vema 323 TFL-E

## Beschreibung

MAN TGA 26.320 6x2.

Year: 2003. Milage: 28.200 km. Automatic. Weight: 22.000 kg. Max weight: 26.500 kg. Axle load: 1: 7500 kg. 2: 11.500 kg. 3: 7500 kg. Engine brake. Cruise Control. Electrical operated windows. On the back airsuspension. 3 Persons. Wheelbase: 1-2: 3850 mm. 1-3: 5200 mm. Analog tacho. Radio. 3th axle steering axle. Tyres: 315/70R22,5 90%. Vema 323 TFL-E. Year: 2003. Max capacity: 400 kg / 4 persons + 40 kg. Max lateral force: 400 N. Max wind speed: 12,5 m/s. 4 point outriggers. Max working height: 32.3 meter. Max outreach: 22 meter. Seat and basket operating. Ladder. Wasserwerfer with Remote Control.