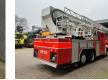

## MAN 6x2 Vema 323 TFL-E

## Beschreibung

MAN TGA 26.320 6x2.

Year: 2003. Milage: 28.200 km. Automatic. Weight: 22.000 kg. Max weight: 26.500 kg. Axle load: 1: 7500 kg. 2: 11.500 kg. 3: 7500 kg. Engine brake. Cruise Control. Electrical operated windows. On the back airsuspension. 3 Persons. Wheelbase: 1-2: 3850 mm. 1-3: 5200 mm. Analog tacho. Radio. 3th axle steering axle. Tyres: 315/70R22,5 90%. Vema 323 TFL-E. Year: 2003. Max capacity: 400 kg / 4 persons + 40 kg. Max lateral force: 400 N. Max wind speed: 12,5 m/s. 4 point outriggers. Max working height: 32.3 meter. Max outreach: 22 meter. Seat and basket operating. Ladder. Wasserwerfer with Remote Control.