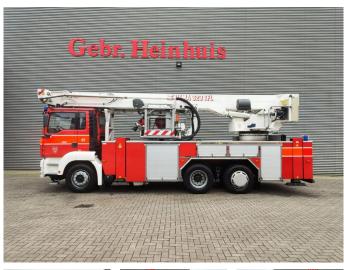

## MAN 6x2 Vema 323 TFL-E

## Beschreibung

MAN TGA 26.320 6x2.

Year: 2003. Milage: 28.200 km. Automatic. Weight: 22.000 kg. Max weight: 26.500 kg. Axle load: 1: 7500 kg. 2: 11.500 kg. 3: 7500 kg. Engine brake. Cruise Control. Electrical operated windows. On the back airsuspension. 3 Persons. Wheelbase: 1-2: 3850 mm. 1-3: 5200 mm. Analog tacho. Radio. 3th axle steering axle. Tyres: 315/70R22,5 90%. Vema 323 TFL-E. Year: 2003. Max capacity: 400 kg / 4 persons + 40 kg. Max lateral force: 400 N. Max wind speed: 12,5 m/s. 4 point outriggers. Max working height: 32.3 meter. Max outreach: 22 meter. Seat and basket operating. Ladder. Wasserwerfer with Remote Control.