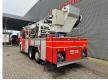

## MAN 6x2 Vema 323 TFL-E

## Beschreibung

MAN TGA 26.320 6x2.

Year: 2003. Milage: 28.200 km. Automatic. Weight: 22.000 kg. Max weight: 26.500 kg. Axle load: 1: 7500 kg. 2: 11.500 kg. 3: 7500 kg. Engine brake. Cruise Control. Electrical operated windows. On the back airsuspension. 3 Persons. Wheelbase: 1-2: 3850 mm. 1-3: 5200 mm. Analog tacho. Radio. 3th axle steering axle. Tyres: 315/70R22,5 90%. Vema 323 TFL-E. Year: 2003. Max capacity: 400 kg / 4 persons + 40 kg. Max lateral force: 400 N. Max wind speed: 12,5 m/s. 4 point outriggers. Max working height: 32.3 meter. Max outreach: 22 meter. Seat and basket operating. Ladder. Wasserwerfer with Remote Control.