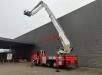

## MAN 6x2 Vema 323 TFL-E

## Beschreibung

MAN TGA 26.320 6x2.

Year: 2003. Milage: 28.200 km. Automatic. Weight: 22.000 kg. Max weight: 26.500 kg. Axle load: 1: 7500 kg. 2: 11.500 kg. 3: 7500 kg. Engine brake. Cruise Control. Electrical operated windows. On the back airsuspension. 3 Persons. Wheelbase: 1-2: 3850 mm. 1-3: 5200 mm. Analog tacho. Radio. 3th axle steering axle. Tyres: 315/70R22,5 90%. Vema 323 TFL-E. Year: 2003. Max capacity: 400 kg / 4 persons + 40 kg. Max lateral force: 400 N. Max wind speed: 12,5 m/s. 4 point outriggers. Max working height: 32.3 meter. Max outreach: 22 meter. Seat and basket operating. Ladder. Wasserwerfer with Remote Control.