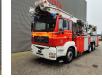

## MAN 6x2 Vema 323 TFL-E

## Beschreibung

MAN TGA 26.320 6x2.

Year: 2003. Milage: 28.200 km. Automatic. Weight: 22.000 kg. Max weight: 26.500 kg. Axle load: 1: 7500 kg. 2: 11.500 kg. 3: 7500 kg. Engine brake. Cruise Control. Electrical operated windows. On the back airsuspension. 3 Persons. Wheelbase: 1-2: 3850 mm. 1-3: 5200 mm. Analog tacho. Radio. 3th axle steering axle. Tyres: 315/70R22,5 90%. Vema 323 TFL-E. Year: 2003. Max capacity: 400 kg / 4 persons + 40 kg. Max lateral force: 400 N. Max wind speed: 12,5 m/s. 4 point outriggers. Max working height: 32.3 meter. Max outreach: 22 meter. Seat and basket operating. Ladder. Wasserwerfer with Remote Control.