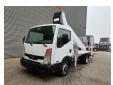

## Ruthmann TB 270 Nissan Cabstar 35.12

## **Beschreibung**

Nissan Cabstar 35.12.

Year: 2013. Milage: 61.644 km. Manual gearbox 5 gears. Weight: 3340 kg. Max weight: 3500 kg.

Axle load: 1: 1750 kg. 2: 2200 kg. 3 Persons.

Intergrated radio CD.
Electrical operated windows.
Wheelbase: 2850 mm.

Tyres: 195/70R15 80%. Ruthmann TB 270. Year: 2013.

Hours: 6412.

Max capacity basket: 230 kg / 2 persons + 70 kg.

Max lateral force: 400 N. Max wind speed: 12,5 m/s. Max permitted tilt: 5 degree.

4 point outriggers. Rotated basket.