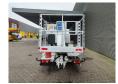

## Ruthmann TB 270 Nissan Cabstar 35.12

Tyres: 195/70R15 80%. Ruthmann TB 270. Year: 2013.

Hours: 6412.

Max capacity basket: 230 kg / 2 persons + 70 kg.

Max lateral force: 400 N. Max wind speed: 12,5 m/s. Max permitted tilt: 5 degree.

4 point outriggers. Rotated basket.

Electrical function in basket. Max working height: 27 meter.

ID NR: 185.

The General Terms and Conditions of Heinhuis are applicable to all adverts, offers and quotations by Heinhuis, all agreements entered into by Heinhuis and the negotiations preceding them. By any form of response you accept the applicability of the General Terms and Conditions of Heinhuis and you declare that you have taken note of these General Terms and Conditions. Our prices are export netto prices.