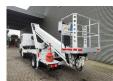

## Ruthmann TB 270 Nissan Cabstar 35.12

Tyres: 195/70R15 80%. Ruthmann TB 270. Year: 2013.

Hours: 6412.

Max capacity basket: 230 kg / 2 persons + 70 kg.

Max lateral force: 400 N. Max wind speed: 12,5 m/s. Max permitted tilt: 5 degree.

4 point outriggers. Rotated basket.

Electrical function in basket. Max working height: 27 meter.

ID NR: 185.

The General Terms and Conditions of Heinhuis are applicable to all adverts, offers and quotations by Heinhuis, all agreements entered into by Heinhuis and the negotiations preceding them. By any form of response you accept the applicability of the General Terms and Conditions of Heinhuis and you declare that you have taken note of these General Terms and Conditions. Our prices are export netto prices.