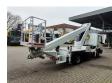

## Ruthmann TB 270 Nissan Cabstar 35.12

Tyres: 195/70R15 80%. Ruthmann TB 270. Year: 2013.

Hours: 6412.

Max capacity basket: 230 kg / 2 persons + 70 kg.

Max lateral force: 400 N. Max wind speed: 12,5 m/s. Max permitted tilt: 5 degree.

4 point outriggers. Rotated basket.

Electrical function in basket. Max working height: 27 meter.

ID NR: 185.

The General Terms and Conditions of Heinhuis are applicable to all adverts, offers and quotations by Heinhuis, all agreements entered into by Heinhuis and the negotiations preceding them. By any form of response you accept the applicability of the General Terms and Conditions of Heinhuis and you declare that you have taken note of these General Terms and Conditions. Our prices are export netto prices.