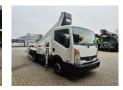

## Ruthmann TB 270 Nissan Cabstar 35.12

## **Beschreibung**

Nissan Cabstar 35.12.

Year: 2013. Milage: 61.644 km. Manual gearbox 5 gears. Weight: 3340 kg. Max weight: 3500 kg.

Axle load: 1: 1750 kg. 2: 2200 kg. 3 Persons.

Intergrated radio CD.
Electrical operated windows.
Wheelbase: 2850 mm.