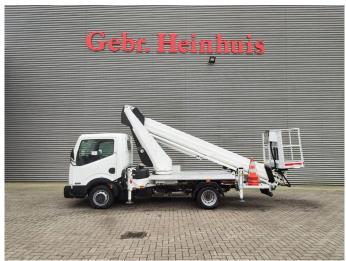

## Ruthmann TB 270 Nissan Cabstar 35.12

## **Beschreibung**

Nissan Cabstar 35.12.

Year: 2013. Milage: 61.644 km. Manual gearbox 5 gears. Weight: 3340 kg. Max weight: 3500 kg.

Axle load: 1: 1750 kg. 2: 2200 kg. 3 Persons.

Intergrated radio CD.
Electrical operated windows.
Wheelbase: 2850 mm.

Tyres: 195/70R15 80%. Ruthmann TB 270. Year: 2013.

Hours: 6412.

Max capacity basket: 230 kg / 2 persons + 70 kg.

Max lateral force: 400 N. Max wind speed: 12,5 m/s. Max permitted tilt: 5 degree.

4 point outriggers. Rotated basket.

Electrical function in basket. Max working height: 27 meter.

ID NR: 185.

The General Terms and Conditions of Heinhuis are applicable to all adverts, offers and quotations by Heinhuis, all agreements entered into by Heinhuis and the negotiations preceding them. By any form of response you accept the applicability of the General Terms and Conditions of Heinhuis and you declare that you have taken note of these General Terms and Conditions. Our prices are export netto prices.