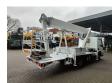

## Nissan Cabstar 35.12 NT400 Palfinger P210BK

## Beschreibung

Nissan Cabstar 35.12 NT400.

Year: 2015.

Manual gearbox 5 gears.

Weight: 3275 kg. max weight: 3500 kg.

Axle load: 1: 1750 kg. 2: 2200 kg. 3 persons. Toolboxes.

Electrical operated windows.

Radio CD.

Wheelbase: 2850 mm. Tyres: 195/70R15 80%. Palfinger P210BK.

Year: 2015.

Max working presure: 180 bar. Max wind speed: 12,5 m/s. Max lateral force: 400 N. Max permitted tilt: 5 degree.

4 point outriggers.

Max capacity basket: 230 kg / 2 persons + 70 kg.

Electrical function + air function in basket.

Rotated basket.

Max working height: 21 meter.