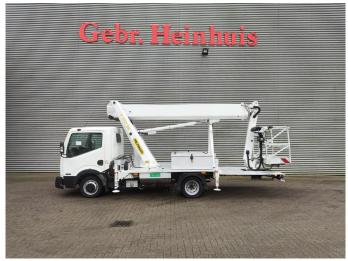

## Nissan Cabstar 35.12 NT400 Palfinger P210BK

## Beschreibung

Nissan Cabstar 35.12 NT400.

Year: 2015.

Manual gearbox 5 gears.

Weight: 3275 kg. max weight: 3500 kg.

Axle load: 1: 1750 kg. 2: 2200 kg. 3 persons. Toolboxes.

Electrical operated windows.

Radio CD.

Wheelbase: 2850 mm. Tyres: 195/70R15 80%. Palfinger P210BK.

Year: 2015.

Max working presure: 180 bar. Max wind speed: 12,5 m/s. Max lateral force: 400 N. Max permitted tilt: 5 degree.

4 point outriggers.

Max capacity basket: 230 kg / 2 persons + 70 kg.

Electrical function + air function in basket.

Rotated basket.

Max working height: 21 meter.