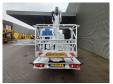

## Nissan Cabstar 35.12 NT400 Palfinger P210BK

## Beschreibung

Nissan Cabstar 35.12 NT400.

Year: 2015.

Manual gearbox 5 gears.

Weight: 3275 kg. max weight: 3500 kg.

Axle load: 1: 1750 kg. 2: 2200 kg. 3 persons. Toolboxes.

Electrical operated windows.

Radio CD.

Wheelbase: 2850 mm. Tyres: 195/70R15 80%. Palfinger P210BK.

Year: 2015.

Max working presure: 180 bar. Max wind speed: 12,5 m/s. Max lateral force: 400 N. Max permitted tilt: 5 degree.

4 point outriggers.

Max capacity basket: 230 kg / 2 persons + 70 kg.

Electrical function + air function in basket.

Rotated basket.

Max working height: 21 meter.