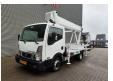

## Nissan Cabstar 35.12 NT400 Palfinger P210BK

## Beschreibung

Nissan Cabstar 35.12 NT400.

Year: 2015.

Manual gearbox 5 gears.

Weight: 3275 kg. max weight: 3500 kg.

Axle load: 1: 1750 kg. 2: 2200 kg. 3 persons. Toolboxes.

Electrical operated windows.

Radio CD.