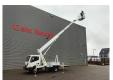

## Nissan Cabstar 35.12 NT400 Palfinger P210BK

Wheelbase: 2850 mm. Tyres: 195/70R15 80%. Palfinger P210BK.

Year: 2015.

Max working presure: 180 bar. Max wind speed: 12,5 m/s. Max lateral force: 400 N. Max permitted tilt: 5 degree.

4 point outriggers.

Max capacity basket: 230 kg / 2 persons + 70 kg.

Electrical function + air function in basket.

Rotated basket.

Max working height: 21 meter.