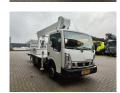

## Nissan Cabstar 35.12 NT400 Palfinger P210BK

## Beschreibung

Nissan Cabstar 35.12 NT400.

Year: 2015.

Manual gearbox 5 gears.

Weight: 3275 kg. max weight: 3500 kg.

Axle load: 1: 1750 kg. 2: 2200 kg. 3 persons. Toolboxes.

Electrical operated windows.

Radio CD.

Wheelbase: 2850 mm. Tyres: 195/70R15 80%. Palfinger P210BK.

Year: 2015.

Max working presure: 180 bar. Max wind speed: 12,5 m/s. Max lateral force: 400 N. Max permitted tilt: 5 degree.

4 point outriggers.

Max capacity basket: 230 kg / 2 persons + 70 kg.

Electrical function + air function in basket.

Rotated basket.

Max working height: 21 meter.