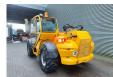

## Manitou MHT 860 L

## **Beschreibung**

Manitou MHT 860 L.

Year: 2012. Hours: 4085.

Max weight: 13.000 kg.

CE machine.

Max lifting height: 8 meter. Max lift capacity: 6000 kg.

4x4x4. Side shift.

106 KW perkins engine.

20 KMH.

Hydr. adjustable forks. Tyres: 480/65-22.5 60%.

ID NR: 381.

The General Terms and Conditions of Heinhuis are applicable to all adverts, offers and quotations by Heinhuis, all agreements entered into by Heinhuis and the negotiations preceding them. By any form of response you accept the applicability of the General Terms and Conditions of Heinhuis and you declare that you have taken note of these General Terms and Conditions. Our prices are export netto prices.