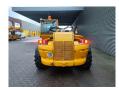

## **Beschreibung**

Manitou MHT 860 L.

Year: 2012. Hours: 4085.

Max weight: 13.000 kg.

CE machine.

Max lifting height: 8 meter. Max lift capacity: 6000 kg.

4x4x4. Side shift.

106 KW perkins engine.

20 KMH.

Hydr. adjustable forks. Tyres: 480/65-22.5 60%.

ID NR: 381.

The General Terms and Conditions of Heinhuis are applicable to all adverts, offers and quotations by Heinhuis, all agreements entered into by Heinhuis and the negotiations preceding them. By any form of response you accept the applicability of the General Terms and Conditions of Heinhuis and you declare that you have taken note of these General Terms and Conditions. Our prices are export netto prices.