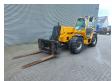

## Manitou MHT 860 L

## **Beschreibung**

Manitou MHT 860 L.

Year: 2012. Hours: 4085.

Max weight: 13.000 kg.

CE machine.

Max lifting height: 8 meter. Max lift capacity: 6000 kg.

4x4x4. Side shift.

106 KW perkins engine.

20 KMH.

Hydr. adjustable forks. Tyres: 480/65-22.5 60%.

ID NR: 381.

The General Terms and Conditions of Heinhuis are applicable to all adverts, offers and quotations by Heinhuis, all agreements entered into by Heinhuis and the negotiations preceding them. By any form of response you accept the applicability of the General Terms and Conditions of Heinhuis and you declare that you have taken note of these General Terms and Conditions. Our prices are export netto prices.