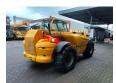

## **Beschreibung**

Manitou MHT 860 L.

Year: 2012. Hours: 4085.

Max weight: 13.000 kg.

CE machine.

Max lifting height: 8 meter. Max lift capacity: 6000 kg.

4x4x4. Side shift.

106 KW perkins engine.

20 KMH.

Hydr. adjustable forks. Tyres: 480/65-22.5 60%.

ID NR: 381.

The General Terms and Conditions of Heinhuis are applicable to all adverts, offers and quotations by Heinhuis, all agreements entered into by Heinhuis and the negotiations preceding them. By any form of response you accept the applicability of the General Terms and Conditions of Heinhuis and you declare that you have taken note of these General Terms and Conditions. Our prices are export netto prices.