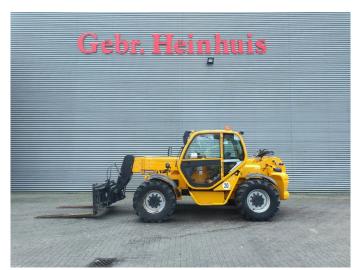

## Manitou MHT 860 L

## **Beschreibung**

Manitou MHT 860 L.

Year: 2012. Hours: 4085.

Max weight: 13.000 kg.

CE machine.

Max lifting height: 8 meter. Max lift capacity: 6000 kg.

4x4x4. Side shift.

106 KW perkins engine.

20 KMH.

Hydr. adjustable forks. Tyres: 480/65-22.5 60%.

ID NR: 381.

The General Terms and Conditions of Heinhuis are applicable to all adverts, offers and quotations by Heinhuis, all agreements entered into by Heinhuis and the negotiations preceding them. By any form of response you accept the applicability of the General Terms and Conditions of Heinhuis and you declare that you have taken note of these General Terms and Conditions. Our prices are export netto prices.