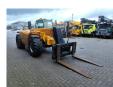

## **Beschreibung**

Manitou MHT 860 L.

Year: 2012. Hours: 4085.

Max weight: 13.000 kg.

CE machine.

Max lifting height: 8 meter. Max lift capacity: 6000 kg.

4x4x4. Side shift.

106 KW perkins engine.

20 KMH.

Hydr. adjustable forks. Tyres: 480/65-22.5 60%.

ID NR: 381.

The General Terms and Conditions of Heinhuis are applicable to all adverts, offers and quotations by Heinhuis, all agreements entered into by Heinhuis and the negotiations preceding them. By any form of response you accept the applicability of the General Terms and Conditions of Heinhuis and you declare that you have taken note of these General Terms and Conditions. Our prices are export netto prices.