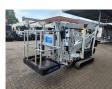

## **Beschreibung**

CTE Traccess 170.

Year: 2014. Hours: 8166. Weight: 2000 kg. CE machine.

Max capacity basket: 200 kg / 2 persons + 40 kg.

Max working height: 17 meter. Max outreach: 7 meter. Max lateral force: 400 N. Max wind speed: 12,5 m/s. Max working presure: 190 bar. Max permitted tilt: 0 degree.

230 V 50 Hz. Petrol + Electric. Non marking tracks.

Honda IGX 440 Petrol engine.

4 point outriggers.

Remote Control on cable.

Rotated basket.

Electrical function in basket.

ID NR: 100 B.

The General Terms and Conditions of Heinhuis are applicable to all adverts, offers and quotations by Heinhuis, all agreements entered into by Heinhuis and the negotiations preceding them. By any form of response you accept the applicability of the General Terms and Conditions of Heinhuis and you declare that you have taken note of these General Terms and Conditions. Our prices are export netto prices.