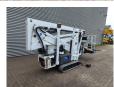

## CTE Traccess 170

## **Beschreibung**

CTE Traccess 170.

Year: 2014. Hours: 8166. Weight: 2000 kg. CE machine.

Max capacity basket: 200 kg / 2 persons + 40 kg.

Max working height: 17 meter. Max outreach: 7 meter. Max lateral force: 400 N. Max wind speed: 12,5 m/s. Max working presure: 190 bar. Max permitted tilt: 0 degree.

230 V 50 Hz. Petrol + Electric. Non marking tracks.

Honda IGX 440 Petrol engine.

4 point outriggers.

Remote Control on cable.

Rotated basket.

Electrical function in basket.

ID NR: 100 B.

The General Terms and Conditions of Heinhuis are applicable to all adverts, offers and quotations by Heinhuis, all agreements entered into by Heinhuis and the negotiations preceding them. By any form of response you accept the applicability of the General Terms and Conditions of Heinhuis and you declare that you have taken note of these General Terms and Conditions. Our prices are export netto prices.