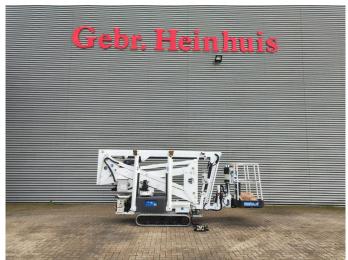

## CTE Traccess 170

## **Beschreibung**

CTE Traccess 170.

Year: 2014. Hours: 8166. Weight: 2000 kg. CE machine.

Max capacity basket: 200 kg / 2 persons + 40 kg.

Max working height: 17 meter. Max outreach: 7 meter. Max lateral force: 400 N. Max wind speed: 12,5 m/s. Max working presure: 190 bar. Max permitted tilt: 0 degree.

230 V 50 Hz. Petrol + Electric. Non marking tracks.

Honda IGX 440 Petrol engine.

4 point outriggers.

Remote Control on cable.

Rotated basket.

Electrical function in basket.

ID NR: 100 B.

The General Terms and Conditions of Heinhuis are applicable to all adverts, offers and quotations by Heinhuis, all agreements entered into by Heinhuis and the negotiations preceding them. By any form of response you accept the applicability of the General Terms and Conditions of Heinhuis and you declare that you have taken note of these General Terms and Conditions. Our prices are export netto prices.