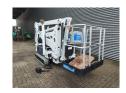

## **Beschreibung**

CTE Traccess 170.

Year: 2014. Hours: 8166. Weight: 2000 kg. CE machine.

Max capacity basket: 200 kg / 2 persons + 40 kg.

Max working height: 17 meter. Max outreach: 7 meter. Max lateral force: 400 N. Max wind speed: 12,5 m/s. Max working presure: 190 bar. Max permitted tilt: 0 degree.

230 V 50 Hz. Petrol + Electric. Non marking tracks.

Honda IGX 440 Petrol engine.

4 point outriggers.

Remote Control on cable.

Rotated basket.

Electrical function in basket.

ID NR: 100 B.

The General Terms and Conditions of Heinhuis are applicable to all adverts, offers and quotations by Heinhuis, all agreements entered into by Heinhuis and the negotiations preceding them. By any form of response you accept the applicability of the General Terms and Conditions of Heinhuis and you declare that you have taken note of these General Terms and Conditions. Our prices are export netto prices.