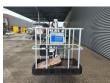

## **Beschreibung**

CTE Traccess 170.

Year: 2014. Hours: 8166. Weight: 2000 kg. CE machine.

Max capacity basket: 200 kg / 2 persons + 40 kg.

Max working height: 17 meter. Max outreach: 7 meter. Max lateral force: 400 N. Max wind speed: 12,5 m/s. Max working presure: 190 bar. Max permitted tilt: 0 degree.

230 V 50 Hz. Petrol + Electric. Non marking tracks.

Honda IGX 440 Petrol engine.

4 point outriggers.

Remote Control on cable.

Rotated basket.

Electrical function in basket.

ID NR: 100 B.

The General Terms and Conditions of Heinhuis are applicable to all adverts, offers and quotations by Heinhuis, all agreements entered into by Heinhuis and the negotiations preceding them. By any form of response you accept the applicability of the General Terms and Conditions of Heinhuis and you declare that you have taken note of these General Terms and Conditions. Our prices are export netto prices.