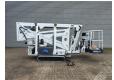

## CTE Traccess 170

## **Beschreibung**

CTE Traccess 170.

Year: 2014. Hours: 8166. Weight: 2000 kg. CE machine.

Max capacity basket: 200 kg / 2 persons + 40 kg.

Max working height: 17 meter. Max outreach: 7 meter. Max lateral force: 400 N. Max wind speed: 12,5 m/s. Max working presure: 190 bar. Max permitted tilt: 0 degree.

230 V 50 Hz. Petrol + Electric. Non marking tracks.

Honda IGX 440 Petrol engine.

4 point outriggers.

Remote Control on cable.

Rotated basket.

Electrical function in basket.

ID NR: 100 B.

The General Terms and Conditions of Heinhuis are applicable to all adverts, offers and quotations by Heinhuis, all agreements entered into by Heinhuis and the negotiations preceding them. By any form of response you accept the applicability of the General Terms and Conditions of Heinhuis and you declare that you have taken note of these General Terms and Conditions. Our prices are export netto prices.