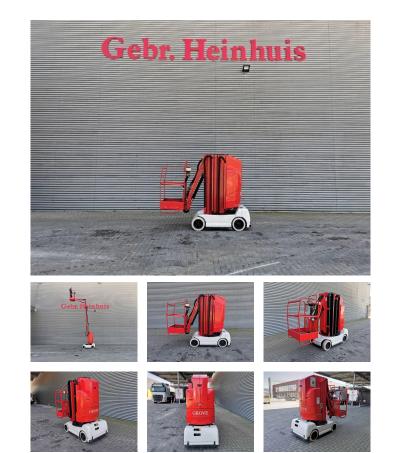

## Grove Toucan 1100 11 Meter Full Electric!

## Beschreibung

Grove Toucan 1100.

Year: 2000. Hours: 323. Weight: 3560 kg. CE machine. Max capacity basket: 265 kg / 2 persons + 85 kg. Travel height: 11 meter. Max permitted tilt: 2 degree. 24 Volt Full electric! Max lateral force: 400 N. Max wind speed: 30 kmh. Height: 2190 mm. Non marking full rubber tyres.