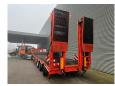

## Hangler 3 STZL 30

## **Beschreibung**

Hangler 3 STZL 30.

Year: 2014. 9 tons BPW axles. Weight: 12.650 kg.

Max weight: 35.000 - 41.000 kg. Kingpin load: 11.000 kg.

Hydraulic from trailer works on NATO.

1st axle liftaxle.

2nd and 3th axles steering axles (Powersteering). Hydraulic bridge from floor to neck (lenght: 2300 mm).

Slitted floor. 2 x 25 cm widened. Winch.

Airsuspension.

Allu boards on neck.

2 point hydraulic outriggers on the back.

2 way hydraulic ramps.

- hydraulic slided from left to right.

Dimmensions:

Neck: