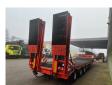

## **Beschreibung**

Hangler 3 STZL 30.

Year: 2014. 9 tons BPW axles. Weight: 12.650 kg.

Max weight: 35.000 - 41.000 kg. Kingpin load: 11.000 kg.

Hydraulic from trailer works on NATO.

1st axle liftaxle.

2nd and 3th axles steering axles (Powersteering). Hydraulic bridge from floor to neck (lenght: 2300 mm).

Slitted floor. 2 x 25 cm widened. Winch.

Airsuspension.

Allu boards on neck.

2 point hydraulic outriggers on the back.

2 way hydraulic ramps.

- hydraulic slided from left to right.

Dimmensions:

Neck:

L: 4250 mm. W: 2550 mm. H: 1360 mm.

Kingpin height: 1150 mm.

Floor: L: 9530 mm. W: 2550 mm. H: 950 mm.

Radio Remote Control! Tyres: 235/75R17,5 40%.

ID NR: 651.

The General Terms and Conditions of Heinhuis are applicable to all adverts, offers and quotations by Heinhuis, all agreements entered into by Heinhuis and the negotiations preceding them. By any form of response you accept the applicability of the General Terms and Conditions of Heinhuis and you declare that you have taken note of these General Terms and Conditions. Our prices are export netto prices.