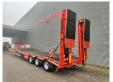

## **Beschreibung**

Hangler 3 STZL 30.

Year: 2014. 9 tons BPW axles. Weight: 12.650 kg.

Max weight: 35.000 - 41.000 kg. Kingpin load: 11.000 kg.

Hydraulic from trailer works on NATO.

1st axle liftaxle.

2nd and 3th axles steering axles (Powersteering). Hydraulic bridge from floor to neck (lenght: 2300 mm).

Slitted floor. 2 x 25 cm widened. Winch.

Airsuspension.

Allu boards on neck.

2 point hydraulic outriggers on the back.

2 way hydraulic ramps.

- hydraulic slided from left to right.

Dimmensions:

Neck:

L: 4250 mm. W: 2550 mm. H: 1360 mm.

Kingpin height: 1150 mm.

Floor: L: 9530 mm. W: 2550 mm. H: 950 mm.

Radio Remote Control! Tyres: 235/75R17,5 40%.

ID NR: 651.

The General Terms and Conditions of Heinhuis are applicable to all adverts, offers and quotations by Heinhuis, all agreements entered into by Heinhuis and the negotiations preceding them. By any form of response you accept the applicability of the General Terms and Conditions of Heinhuis and you declare that you have taken note of these General Terms and Conditions. Our prices are export netto prices.