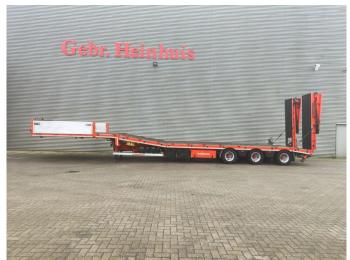

## Hangler 3 STZL 30

## **Beschreibung**

Hangler 3 STZL 30.

Year: 2014. 9 tons BPW axles. Weight: 12.650 kg.

Max weight: 35.000 - 41.000 kg. Kingpin load: 11.000 kg.

Hydraulic from trailer works on NATO.

1st axle liftaxle.

2nd and 3th axles steering axles (Powersteering). Hydraulic bridge from floor to neck (lenght: 2300 mm).

Slitted floor. 2 x 25 cm widened. Winch.

Airsuspension.

Allu boards on neck.

2 point hydraulic outriggers on the back.

2 way hydraulic ramps.

- hydraulic slided from left to right.

Dimmensions:

Neck:

L: 4250 mm. W: 2550 mm. H: 1360 mm.

Kingpin height: 1150 mm.

Floor: L: 9530 mm. W: 2550 mm. H: 950 mm.

Radio Remote Control! Tyres: 235/75R17,5 40%.

ID NR: 651.

The General Terms and Conditions of Heinhuis are applicable to all adverts, offers and quotations by Heinhuis, all agreements entered into by Heinhuis and the negotiations preceding them. By any form of response you accept the applicability of the General Terms and Conditions of Heinhuis and you declare that you have taken note of these General Terms and Conditions. Our prices are export netto prices.