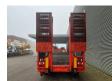

## **Beschreibung**

Hangler 3 STZL 30.

Year: 2014. 9 tons BPW axles. Weight: 12.650 kg.

Max weight: 35.000 - 41.000 kg. Kingpin load: 11.000 kg.

Hydraulic from trailer works on NATO.

1st axle liftaxle.

2nd and 3th axles steering axles (Powersteering). Hydraulic bridge from floor to neck (lenght: 2300 mm).

Slitted floor. 2 x 25 cm widened. Winch.

Airsuspension.

Allu boards on neck.

2 point hydraulic outriggers on the back.

2 way hydraulic ramps.

- hydraulic slided from left to right.

Dimmensions:

Neck:

L: 4250 mm. W: 2550 mm. H: 1360 mm.

Kingpin height: 1150 mm.

Floor: L: 9530 mm. W: 2550 mm. H: 950 mm.

Radio Remote Control! Tyres: 235/75R17,5 40%.

ID NR: 651.

The General Terms and Conditions of Heinhuis are applicable to all adverts, offers and quotations by Heinhuis, all agreements entered into by Heinhuis and the negotiations preceding them. By any form of response you accept the applicability of the General Terms and Conditions of Heinhuis and you declare that you have taken note of these General Terms and Conditions. Our prices are export netto prices.