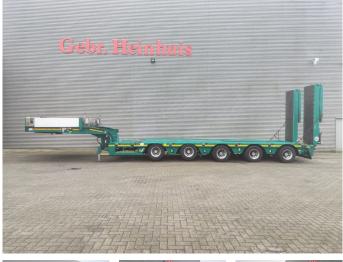

# Faymonville F-S45-1AAF

### Beschreibung

Faymonville F-S45-1AAF.

Year: 2020. 12 tons SAF axles. Weight: 17.400 kg. Load capacity: 67.600 kg. Max weight: 85.000 kg. Kingpin load: 25.000 kg. Hydr. gooseneck. 1st and 2nd axles liftaxles. 1st axle nachlaufgelenkt. 2nd, 3th,4th and 5th axles steering axles (powersteering). 3 meter extandable. 2 x 25 cm widened. Allu boards and toolbox on gooseneck. Hydraulic from trailer works on NATO. Hydr. suspension. Zink coated. Betweentable: 30 cm. Excavator bridge: 3900 x 780 mm. 2 way hydraulic ramps. - lenght: 2800 + 1700 mm. - hydraulic from left to right. Dimmensions: Neck: L: 3700 mm. W: 2500 mm. H: 1600 mm. Kingpin height: 1300 mm. Floor: L: 9400 mm. W: 2750 mm. H: 900 mm. Tyres: 245/70R17.5 80%.