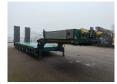

### Beschreibung

Faymonville F-S45-1AAF.

Year: 2020. 12 tons SAF axles. Weight: 17.400 kg. Load capacity: 67.600 kg. Max weight: 85.000 kg. Kingpin load: 25.000 kg. Hydr. gooseneck. 1st and 2nd axles liftaxles. 1st axle nachlaufgelenkt. 2nd, 3th,4th and 5th axles steering axles (powersteering). 3 meter extandable. 2 x 25 cm widened. Allu boards and toolbox on gooseneck. Hydraulic from trailer works on NATO. Hydr. suspension. Zink coated. Betweentable: 30 cm. Excavator bridge: 3900 x 780 mm. 2 way hydraulic ramps. - lenght: 2800 + 1700 mm. - hydraulic from left to right. Dimmensions: Neck: L: 3700 mm. W: 2500 mm. H: 1600 mm. Kingpin height: 1300 mm. Floor: L: 9400 mm. W: 2750 mm. H: 900 mm. Tyres: 245/70R17.5 80%.