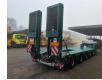

### Beschreibung

Faymonville F-S45-1AAF.

Year: 2020. 12 tons SAF axles. Weight: 17.400 kg. Load capacity: 67.600 kg. Max weight: 85.000 kg. Kingpin load: 25.000 kg. Hydr. gooseneck. 1st and 2nd axles liftaxles. 1st axle nachlaufgelenkt. 2nd, 3th,4th and 5th axles steering axles (powersteering). 3 meter extandable. 2 x 25 cm widened. Allu boards and toolbox on gooseneck. Hydraulic from trailer works on NATO. Hydr. suspension. Zink coated. Betweentable: 30 cm. Excavator bridge: 3900 x 780 mm. 2 way hydraulic ramps. - lenght: 2800 + 1700 mm. - hydraulic from left to right. Dimmensions: Neck: L: 3700 mm. W: 2500 mm. H: 1600 mm. Kingpin height: 1300 mm. Floor: L: 9400 mm. W: 2750 mm. H: 900 mm. Tyres: 245/70R17.5 80%.