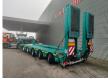

# Faymonville F-S45-1AAF

### Beschreibung

Faymonville F-S45-1AAF.

Year: 2020. 12 tons SAF axles. Weight: 17.400 kg. Load capacity: 67.600 kg. Max weight: 85.000 kg. Kingpin load: 25.000 kg. Hydr. gooseneck. 1st and 2nd axles liftaxles. 1st axle nachlaufgelenkt. 2nd, 3th,4th and 5th axles steering axles (powersteering). 3 meter extandable. 2 x 25 cm widened. Allu boards and toolbox on gooseneck. Hydraulic from trailer works on NATO. Hydr. suspension. Zink coated. Betweentable: 30 cm. Excavator bridge: 3900 x 780 mm. 2 way hydraulic ramps. - lenght: 2800 + 1700 mm. - hydraulic from left to right. Dimmensions: Neck: L: 3700 mm. W: 2500 mm. H: 1600 mm. Kingpin height: 1300 mm. Floor: L: 9400 mm. W: 2750 mm. H: 900 mm. Tyres: 245/70R17.5 80%.