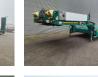

# Faymonville F-S45-1AAF

### Beschreibung

Faymonville F-S45-1AAF.

Year: 2020. 12 tons SAF axles. Weight: 17.400 kg. Load capacity: 67.600 kg. Max weight: 85.000 kg. Kingpin load: 25.000 kg. Hydr. gooseneck. 1st and 2nd axles liftaxles. 1st axle nachlaufgelenkt. 2nd, 3th,4th and 5th axles steering axles (powersteering). 3 meter extandable. 2 x 25 cm widened. Allu boards and toolbox on gooseneck. Hydraulic from trailer works on NATO. Hydr. suspension. Zink coated. Betweentable: 30 cm. Excavator bridge: 3900 x 780 mm. 2 way hydraulic ramps. - lenght: 2800 + 1700 mm. - hydraulic from left to right. Dimmensions: Neck: L: 3700 mm. W: 2500 mm. H: 1600 mm. Kingpin height: 1300 mm. Floor: L: 9400 mm. W: 2750 mm. H: 900 mm. Tyres: 245/70R17.5 80%.