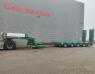

# Faymonville F-S45-1AAF

### Beschreibung

Faymonville F-S45-1AAF.

Year: 2020. 12 tons SAF axles. Weight: 17.400 kg. Load capacity: 67.600 kg. Max weight: 85.000 kg. Kingpin load: 25.000 kg. Hydr. gooseneck. 1st and 2nd axles liftaxles. 1st axle nachlaufgelenkt. 2nd, 3th,4th and 5th axles steering axles (powersteering). 3 meter extandable. 2 x 25 cm widened. Allu boards and toolbox on gooseneck. Hydraulic from trailer works on NATO. Hydr. suspension. Zink coated. Betweentable: 30 cm. Excavator bridge: 3900 x 780 mm. 2 way hydraulic ramps. - lenght: 2800 + 1700 mm. - hydraulic from left to right. Dimmensions: Neck: L: 3700 mm. W: 2500 mm. H: 1600 mm. Kingpin height: 1300 mm. Floor: L: 9400 mm. W: 2750 mm. H: 900 mm. Tyres: 245/70R17.5 80%.