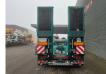

### Beschreibung

Faymonville F-S45-1AAF.

Year: 2020. 12 tons SAF axles. Weight: 17.400 kg. Load capacity: 67.600 kg. Max weight: 85.000 kg. Kingpin load: 25.000 kg. Hydr. gooseneck. 1st and 2nd axles liftaxles. 1st axle nachlaufgelenkt. 2nd, 3th,4th and 5th axles steering axles (powersteering). 3 meter extandable. 2 x 25 cm widened. Allu boards and toolbox on gooseneck. Hydraulic from trailer works on NATO. Hydr. suspension. Zink coated. Betweentable: 30 cm. Excavator bridge: 3900 x 780 mm. 2 way hydraulic ramps. - lenght: 2800 + 1700 mm. - hydraulic from left to right. Dimmensions: Neck: L: 3700 mm. W: 2500 mm. H: 1600 mm. Kingpin height: 1300 mm. Floor: L: 9400 mm. W: 2750 mm. H: 900 mm. Tyres: 245/70R17.5 80%.