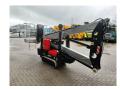

## **Beschreibung**

Teupen Leo 13 GT.

Year: 2013. Hours: 4649. Weight: 1400 kg. CE Machine.

Max capacity basket: 200 kg / 2 persons + 40 kg.

230 V / 50 Hz / 16 A.

Max working presure: 190 Bar. Max lateral force: 400 N. Max wind speed: 12,5 m/s. Max permitted tilt: 1 degree.

Non marking tracks.

UC: 80%. Petrol + Electric.

Electrical function in basket. Max working height: 13 meter.

ID NR: 310 E.

The General Terms and Conditions of Heinhuis are applicable to all adverts, offers and quotations by Heinhuis, all agreements entered into by Heinhuis and the negotiations preceding them. By any form of response you accept the applicability of the General Terms and Conditions of Heinhuis and you declare that you have taken note of these General Terms and Conditions. Our prices are export netto prices.