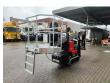

## **Beschreibung**

Teupen Leo 13 GT.

Year: 2013. Hours: 4649. Weight: 1400 kg. CE Machine.

Max capacity basket: 200 kg / 2 persons + 40 kg.

230 V / 50 Hz / 16 A.

Max working presure: 190 Bar. Max lateral force: 400 N. Max wind speed: 12,5 m/s. Max permitted tilt: 1 degree.

Non marking tracks.

UC: 80%. Petrol + Electric.

Electrical function in basket. Max working height: 13 meter.

ID NR: 310 E.

The General Terms and Conditions of Heinhuis are applicable to all adverts, offers and quotations by Heinhuis, all agreements entered into by Heinhuis and the negotiations preceding them. By any form of response you accept the applicability of the General Terms and Conditions of Heinhuis and you declare that you have taken note of these General Terms and Conditions. Our prices are export netto prices.