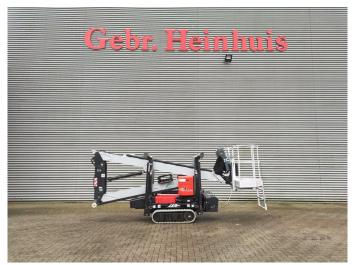

## Teupen Leo 13 GT

## **Beschreibung**

Teupen Leo 13 GT.

Year: 2013. Hours: 4649. Weight: 1400 kg. CE Machine.

Max capacity basket: 200 kg / 2 persons + 40 kg.

230 V / 50 Hz / 16 A.

Max working presure: 190 Bar. Max lateral force: 400 N. Max wind speed: 12,5 m/s. Max permitted tilt: 1 degree.

Non marking tracks.

UC: 80%. Petrol + Electric.

Electrical function in basket. Max working height: 13 meter.

ID NR: 310 E.

The General Terms and Conditions of Heinhuis are applicable to all adverts, offers and quotations by Heinhuis, all agreements entered into by Heinhuis and the negotiations preceding them. By any form of response you accept the applicability of the General Terms and Conditions of Heinhuis and you declare that you have taken note of these General Terms and Conditions. Our prices are export netto prices.