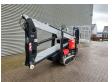

## Teupen Leo 13 GT

## **Beschreibung**

Teupen Leo 13 GT.

Year: 2013. Hours: 4649. Weight: 1400 kg. CE Machine.

Max capacity basket: 200 kg / 2 persons + 40 kg.

230 V / 50 Hz / 16 A.

Max working presure: 190 Bar. Max lateral force: 400 N. Max wind speed: 12,5 m/s. Max permitted tilt: 1 degree.

Non marking tracks.

UC: 80%. Petrol + Electric.

Electrical function in basket. Max working height: 13 meter.

ID NR: 310 E.

The General Terms and Conditions of Heinhuis are applicable to all adverts, offers and quotations by Heinhuis, all agreements entered into by Heinhuis and the negotiations preceding them. By any form of response you accept the applicability of the General Terms and Conditions of Heinhuis and you declare that you have taken note of these General Terms and Conditions. Our prices are export netto prices.