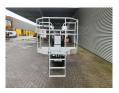

## **Beschreibung**

Teupen Leo 13 GT.

Year: 2013. Hours: 4649. Weight: 1400 kg. CE Machine.

Max capacity basket: 200 kg / 2 persons + 40 kg.

230 V / 50 Hz / 16 A.

Max working presure: 190 Bar. Max lateral force: 400 N. Max wind speed: 12,5 m/s. Max permitted tilt: 1 degree.

Non marking tracks.

UC: 80%. Petrol + Electric.

Electrical function in basket. Max working height: 13 meter.

ID NR: 310 E.

The General Terms and Conditions of Heinhuis are applicable to all adverts, offers and quotations by Heinhuis, all agreements entered into by Heinhuis and the negotiations preceding them. By any form of response you accept the applicability of the General Terms and Conditions of Heinhuis and you declare that you have taken note of these General Terms and Conditions. Our prices are export netto prices.