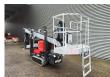

## Teupen Leo 13 GT

## **Beschreibung**

Teupen Leo 13 GT.

Year: 2013. Hours: 4649. Weight: 1400 kg. CE Machine.

Max capacity basket: 200 kg / 2 persons + 40 kg.

230 V / 50 Hz / 16 A.

Max working presure: 190 Bar. Max lateral force: 400 N. Max wind speed: 12,5 m/s. Max permitted tilt: 1 degree.

Non marking tracks.

UC: 80%. Petrol + Electric.

Electrical function in basket. Max working height: 13 meter.

ID NR: 310 E.

The General Terms and Conditions of Heinhuis are applicable to all adverts, offers and quotations by Heinhuis, all agreements entered into by Heinhuis and the negotiations preceding them. By any form of response you accept the applicability of the General Terms and Conditions of Heinhuis and you declare that you have taken note of these General Terms and Conditions. Our prices are export netto prices.