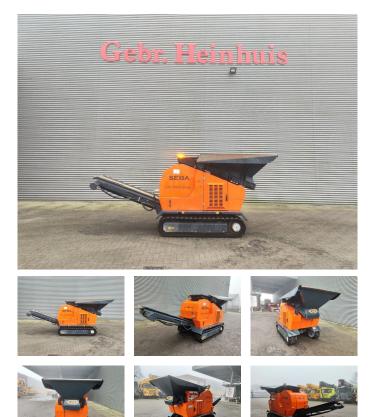

# Seba Litetrack 50-30

## Beschreibung

SEBA Litetrack 50-30.

Year: 2018. Hours: 651. Weight: 3400 kg. CE machine. 21.5 KW. Radio Remote Control. Jaw crusher 500x300 mm. Capacity: 6-15 kub/h. UC: 80%. Dimmensions: L: 4550 mm. W: 1580 mm. H: 1950 mm.

German machine!

ID NR: 77.

The General Terms and Conditions of Heinhuis are applicable to all adverts, offers and quotations by Heinhuis, all agreements entered into by Heinhuis and the negotiations preceding them. By any form of response you accept the applicability of the General Terms and Conditions of Heinhuis and you declare that you have taken note of these General Terms and Conditions. Our prices are export netto prices.