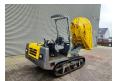

## **WACKER NEUSON** Compact Dumper DT 25

## Beschreibung

Wacker Neuson Compact Dumper DT 25.

Year: 2015.

Hours: 43 on hourmeter.

Weight: 2840 kg. CE Machine.

Max capacity: 2500 kg. 33 KW Kubota V2403 engine.

Rotated seat. UC: 80%.

ID NR: 170.