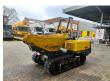

## **WACKER NEUSON** Compact Dumper DT 25

## Beschreibung

Wacker Neuson Compact Dumper DT 25.

Year: 2015.

Hours: 43 on hourmeter.

Weight: 2840 kg. CE Machine.

Max capacity: 2500 kg. 33 KW Kubota V2403 engine.

Rotated seat. UC: 80%.

ID NR: 170.