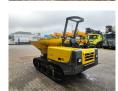

## **WACKER NEUSON** Compact Dumper DT 25

## Beschreibung

Wacker Neuson Compact Dumper DT 25.

Year: 2015.

Hours: 43 on hourmeter.

Weight: 2840 kg. CE Machine.

Max capacity: 2500 kg. 33 KW Kubota V2403 engine.

Rotated seat. UC: 80%.

ID NR: 170.