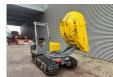

## **WACKER NEUSON** Compact Dumper DT 25

## Beschreibung

Wacker Neuson Compact Dumper DT 25.

Year: 2015.

Hours: 43 on hourmeter.

Weight: 2840 kg. CE Machine.

Max capacity: 2500 kg. 33 KW Kubota V2403 engine.

Rotated seat. UC: 80%.

ID NR: 170.