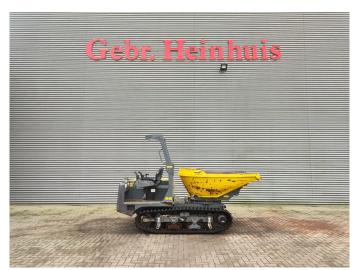

## **WACKER NEUSON** Compact Dumper DT 25

## Beschreibung

Wacker Neuson Compact Dumper DT 25.

Year: 2015.

Hours: 43 on hourmeter.

Weight: 2840 kg. CE Machine.

Max capacity: 2500 kg. 33 KW Kubota V2403 engine.

Rotated seat. UC: 80%.

ID NR: 170.