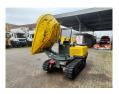

## **WACKER NEUSON** Compact Dumper DT 25

## Beschreibung

Wacker Neuson Compact Dumper DT 25.

Year: 2015.

Hours: 43 on hourmeter.

Weight: 2840 kg. CE Machine.

Max capacity: 2500 kg. 33 KW Kubota V2403 engine.

Rotated seat. UC: 80%.

ID NR: 170.