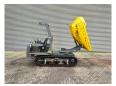

## **WACKER NEUSON** Compact Dumper DT 25

## Beschreibung

Wacker Neuson Compact Dumper DT 25.

Year: 2015.

Hours: 43 on hourmeter.

Weight: 2840 kg. CE Machine.

Max capacity: 2500 kg. 33 KW Kubota V2403 engine.

Rotated seat. UC: 80%.

ID NR: 170.